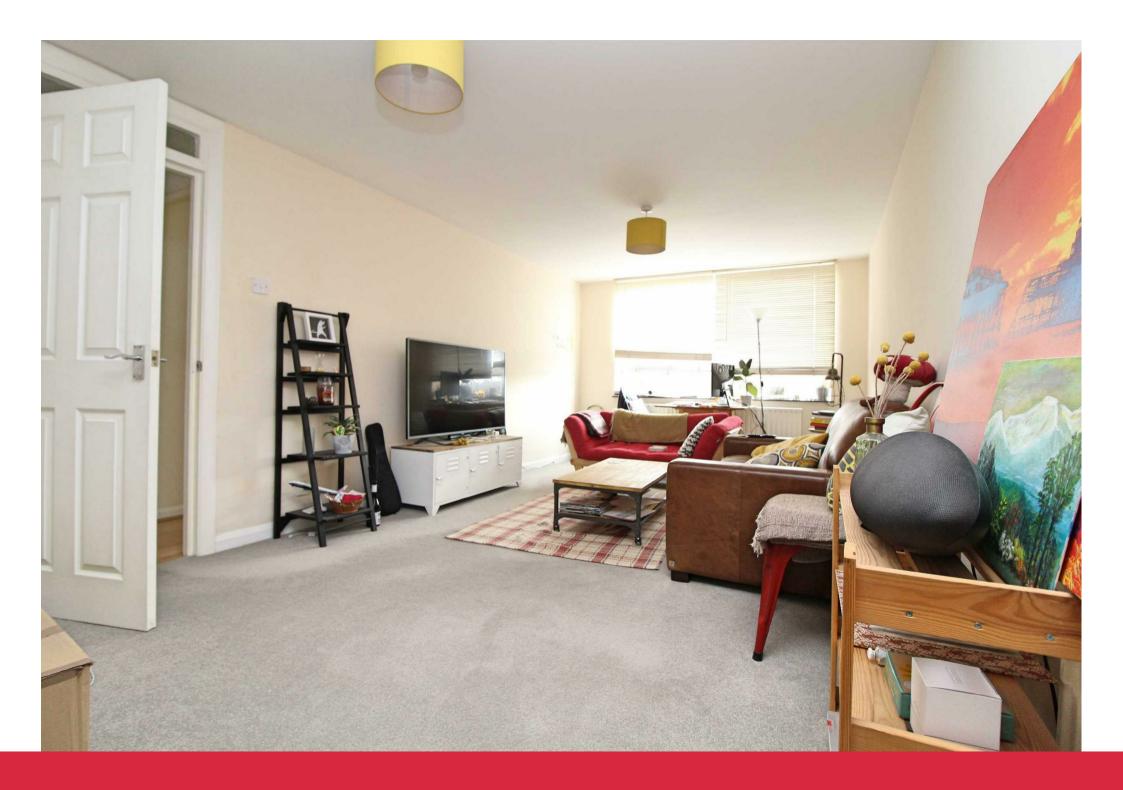

GUIDE PRICE: £250,000-£265,000

Elliotts are delighted to offer for sale this spacious 4TH FLOOR (lift) purpose built apartment in this prime CENTRAL HOVE LOCATION adjacent to SUSSEX CRICKET GROUND, with a large c2l' LIVING ROOM, SEPARATE KITCHEN, a good SIZE DOUBLE BEDROOM, independent GAS CENTRAL HEATING, with a COMMUNAL GARDEN for exclusive use of the residents, offered with NO ONGOING CHAIN

#### **FOURTH FLOOR**

**Living Room** 

**Kitchen** 

**Bedroom** 

Bathroom

21'1" x 10'6" (6.43 x 3.20)

14'6" x 6'1" (4.42 x 1.85)

14'6" x 9'1" (4.42 x 2.77)