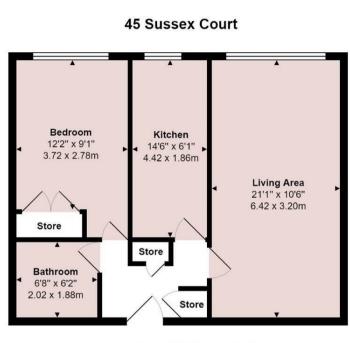

#### **FOURTH FLOOR**

**Living Room** 

**Kitchen** 

**Bedroom** 

Bathroom

21'1" x 10'6" (6.43 x 3.20)

14'6" x 6'1" (4.42 x 1.85)

14'6" x 9'1" (4.42 x 2.77)

6'09" x 6'08" (2.06 x 2.03)

### Floor Plans Location Map

Total Area: 558 ft<sup>2</sup> ... 51.9 m<sup>2</sup>

All measurements are approximate and for display purposes only