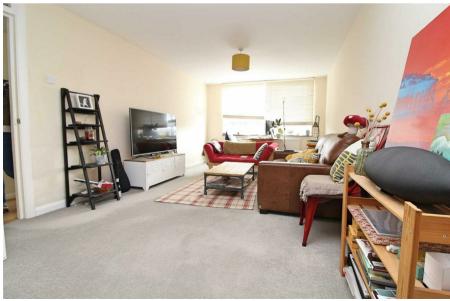

#### **FOURTH FLOOR**

**Living Room** 

**Kitchen** 

**Bedroom** 

Bathroom

21'1" x 10'6" (6.43 x 3.20)

14'6" x 6'1" (4.42 x 1.85)

14'6" x 9'1" (4.42 x 2.77)