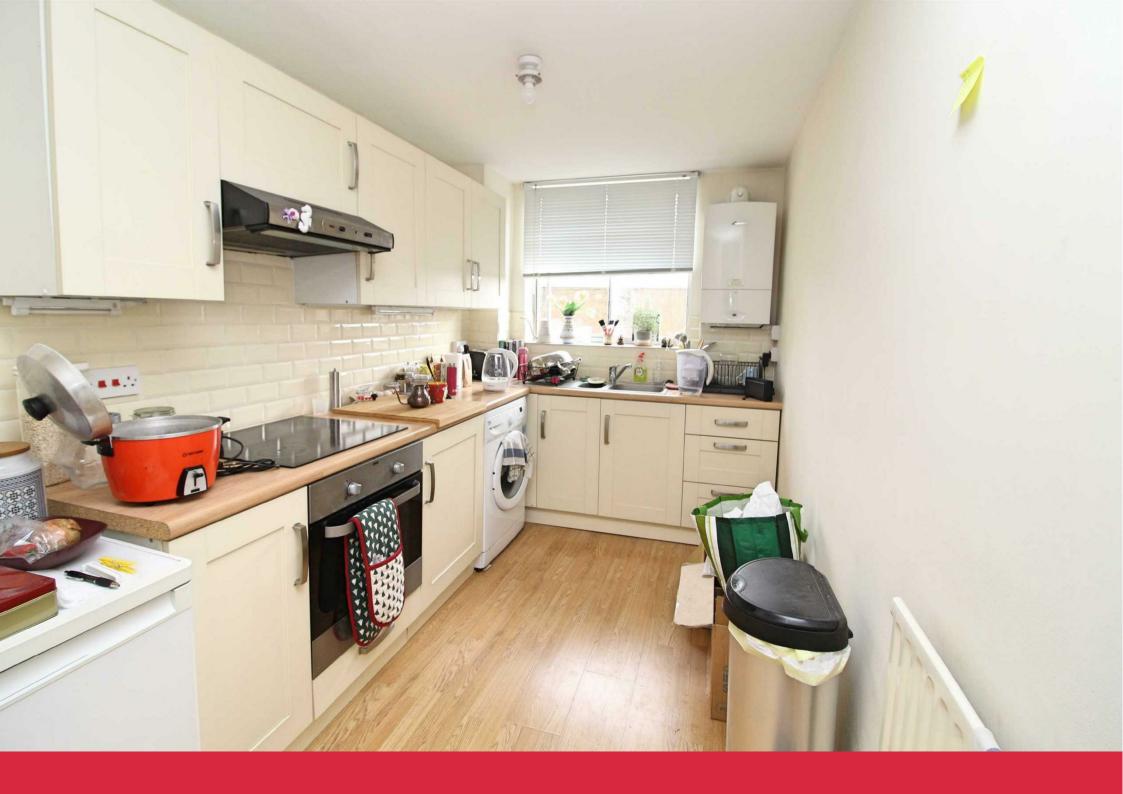

#### **FOURTH FLOOR**

**Living Room** 

**Kitchen** 

**Bedroom** 

Bathroom

21'1" x 10'6" (6.43 x 3.20)

14'6" x 6'1" (4.42 x 1.85)

14'6" x 9'1" (4.42 x 2.77)