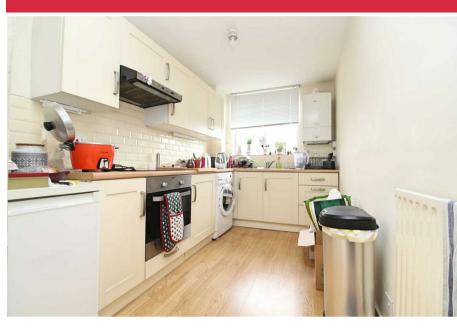

#### **FOURTH FLOOR**

**Living Room** 

**Kitchen** 

**Bedroom** 

Bathroom

21'1" x 10'6" (6.43 x 3.20)

14'6" x 6'1" (4.42 x 1.85)

14'6" x 9'1" (4.42 x 2.77)