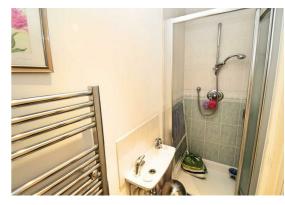

Accommodation is set over the second and third floors of the building, with the second floor comprising of an entrance hallway and living/kitchen area to the rear of the building, with a spiral staircase, which includes a handy storage cupboard underneath, leading to the third floor, comprising of a large double bedroom and shower room, containing WC and basin.