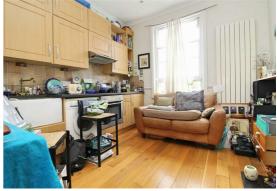

Accommodation is set over the second and third floors of the building, with the second floor comprising of an entrance hallway and living/kitchen area to the rear of the building, with a spiral staircase, which includes a handy storage cupboard underneath, leading to the third floor, comprising of a large double bedroom and shower room, containing WC and basin.