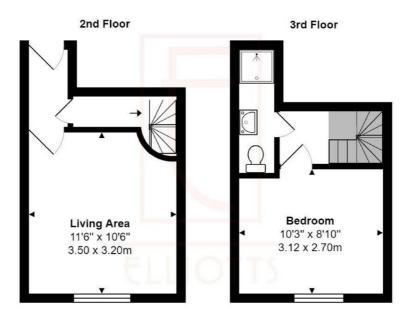

Accommodation is set over the second and third floors of the building, with the second floor comprising of an entrance hallway and living/kitchen area to the rear of the building, with a spiral staircase, which includes a handy storage cupboard underneath, leading to the third floor, comprising of a large double bedroom and shower room, containing WC and basin.