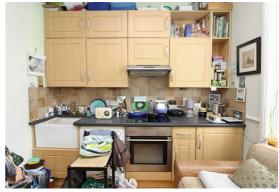

Accommodation is set over the second and third floors of the building, with the second floor comprising of an entrance hallway and living/kitchen area to the rear of the building, with a spiral staircase, which includes a handy storage cupboard underneath, leading to the third floor, comprising of a large double bedroom and shower room, containing WC and basin.