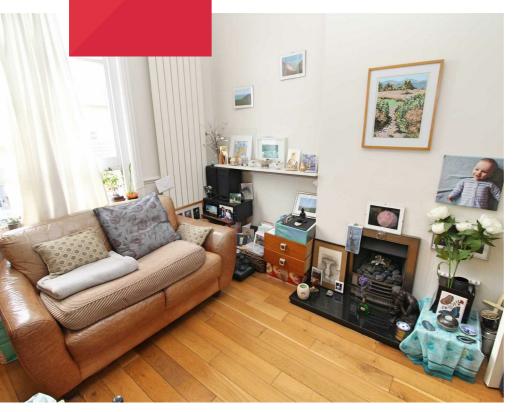

Accommodation is set over the second and third floors of the building, with the second floor comprising of an entrance hallway and living/kitchen area to the rear of the building, with a spiral staircase, which includes a handy storage cupboard underneath, leading to the third floor, comprising of a large double bedroom and shower room, containing WC and basin.