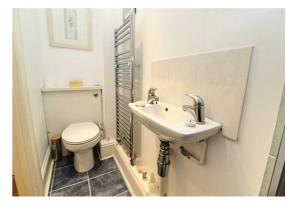

Accommodation is set over the second and third floors of the building, with the second floor comprising of an entrance hallway and living/kitchen area to the rear of the building, with a spiral staircase, which includes a handy storage cupboard underneath, leading to the third floor, comprising of a large double bedroom and shower room, containing WC and basin.