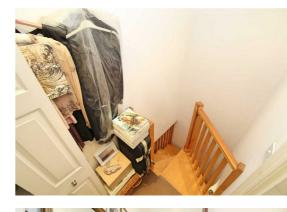

Accommodation is set over the second and third floors of the building, with the second floor comprising of an entrance hallway and living/kitchen area to the rear of the building, with a spiral staircase, which includes a handy storage cupboard underneath, leading to the third floor, comprising of a large double bedroom and shower room, containing WC and basin.