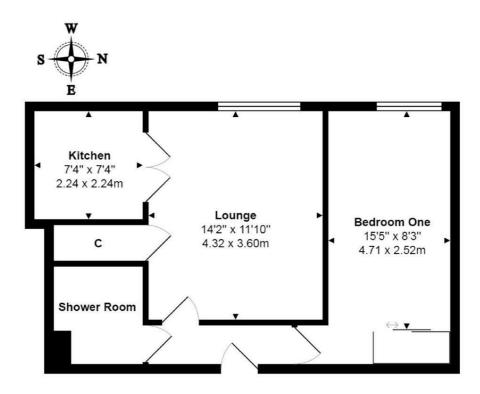

# Working hard for you

 $Total\ Area:\ 472\ ft^2\ ...\ 43.9\ m^2$  All measurements are approximate and for display purposes only

You may download, store and use the material for your own personal use and research. You may not republish, retransmit, redistribute or otherwise make the material available to any party or make the same available on any website, online service or bulletin board of your own or of any other party or make the same available in hard copy or in any other media without the website owner's express prior written consent. The website owner's copyright must remain on all reproductions of material taken from this website.