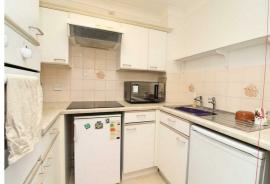

#### Price £135,000 Leasehold

Elliotts are delighted to offer for sale a ONE DOUBLE BEDROOM retirement apartment for the 60 YEARS AND ABOVE in this prime CENTRAL HOVE location with excellent RESIDENT FACILITIES and accommodation which includes a WEST FACING LOUNGE, good size DOUBE BEDROOM, MODERN KITCHEN and SHOWER ROOM/WC.

18 Amber Court is located on the first floor with advantage of the 14' Westerly aspect lounge with a modern kitchen adjacent, as well as good size with built, off the hallway you'll also find a modern shower/WC.