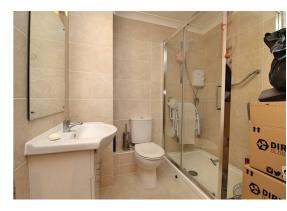

18 Amber Court is located on the first floor with advantage of the 14' Westerly aspect lounge with a modern kitchen adjacent, as well as good size with built, off the hallway you'll also find a modern shower/WC.