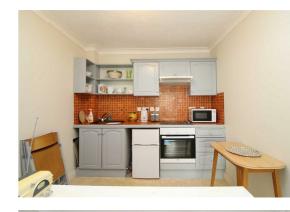

#### Price £130,000 Leasehold

ELLIOTTS are delighted to offer for sale a ONE DOUBLE BEDROOM retirement apartment for ages 60 YEARS AND ABOVE in this prime CENTRAL HOVE location with excellent RESIDENT FACILITIES and accommodation which includes a good size LOUNGE 14'4 X 12'10, DOUBLE BEDROOM, MODERN KITCHEN, BATHROOM/WC and COMMUNAL PARKING.

The flat is located on the second floor with advantage of the 14' lounge with a modern kitchen adjacent, as well as good size with built, off the hallway you'll also find a bathroom/WC.

2 Church Road, Hove, East Sussex, BN3 2FL