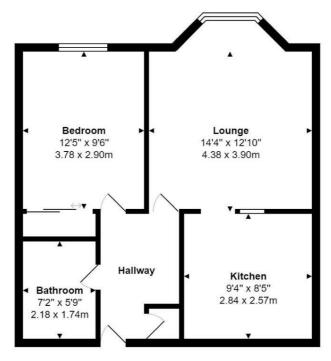

#### Price £130,000 Leasehold

ELLIOTTS are delighted to offer for sale a ONE DOUBLE BEDROOM retirement apartment for ages 60 YEARS AND ABOVE in this prime CENTRAL HOVE location with excellent RESIDENT FACILITIES and accommodation which includes a good size LOUNGE 14'4 X 12'10, DOUBLE BEDROOM, MODERN KITCHEN, BATHROOM/WC and COMMUNAL PARKING.

The flat is located on the second floor with advantage of the 14' lounge with a modern kitchen adjacent, as well as good size with built, off the hallway you'll also find a bathroom/WC.

2 Church Road, Hove, East Sussex, BN3 2FL

## www.elliottsestateagents.co.uk

Working hard for you

 $\label{eq:total} \begin{array}{l} \mbox{Total Area: 517 ft}^2 \hdots 48.0 \mbox{ } m^2 \\ \mbox{All measurements are approximate and for display purposes only} \end{array}$ 