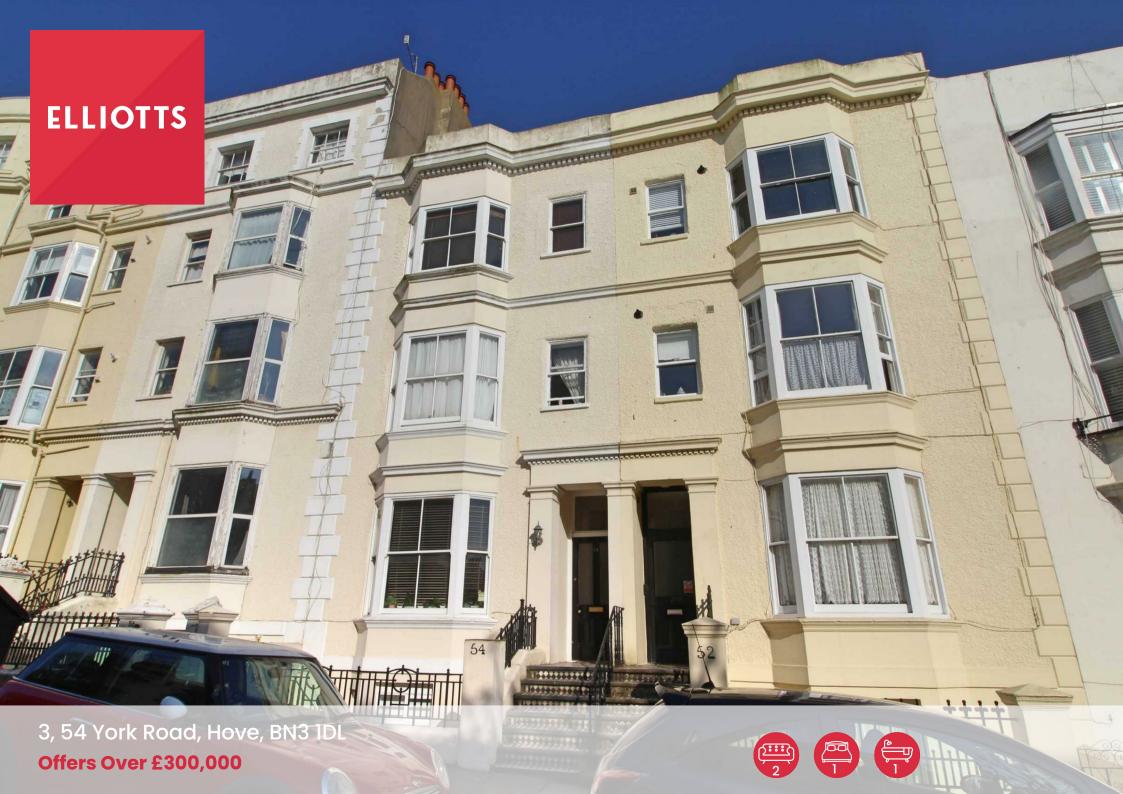

# 3, 54 York Road

Hove, BN3 1DL

- 61Sq.Mt / 656 Sq.Ft
- Modern Kitchen
- Recently Re-Decorated
- Ideal FTB / BTL
- Spacious Landing

- West Facing Lounge
- Two Bedrooms
- Bathroom / Sep WC
- Central Hove
- Chain Free

Elliotts are delighted to offer for sale this 2ND FLOOR SPLIT LEVEL converted apartment in this PRIME CENTRAL HOVE location with a total floor area of 61 Sq.Mt / 656 Sq.Ft, which includes a FEATURE WEST FACING LOUNGE, modern KITCHEN, TWO BEDROOMS, MODERN BATHROOM and sold with the advantage of being CHAIN FREE.

# Offers Over £300,000