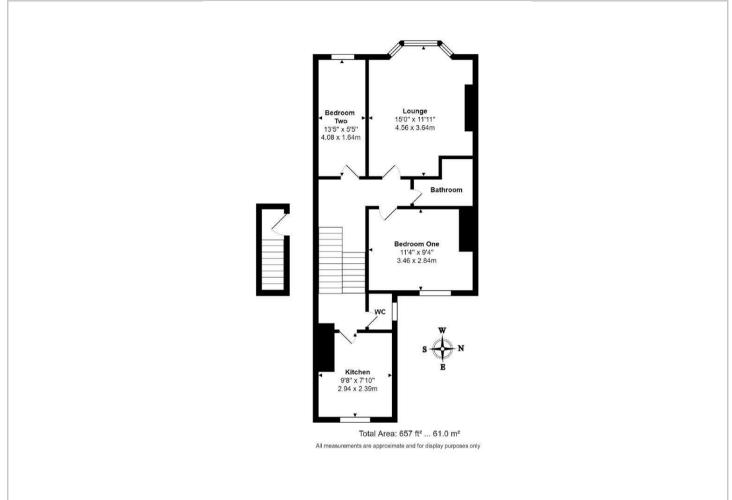

### **Communal Entrance**

Stairs to 2nd Floor

**Entrance Hallway** 

**West Facing Lounge** 

**Kitchen** 

**Bedroom One** 

**Bedroom Two** 

**Bathroom** 

**Separate WC** 

15'0" x 11'11" (4.57 x 3.63)

9'8" x 7'10" (2.95 x 2.39)

11'4" x 9'4" (3.45 x 2.84)

13'5" x 5'5" (4.09 x 1.65)

6'9" x 5'5" (2.06 x 1.65)

### **Location Map Floor Plans**