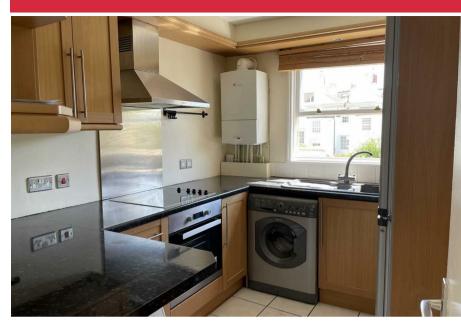

Elliotts are delighted to offer for sale this 2ND FLOOR SPLIT LEVEL converted apartment in this PRIME CENTRAL HOVE location with a total floor area of 61 Sq.Mt / 656 Sq.Ft, which includes a FEATURE WEST FACING LOUNGE, modern KITCHEN, TWO BEDROOMS, MODERN BATHROOM and sold with the advantage of being CHAIN FREE.

### **Communal Entrance**

Stairs to 2nd Floor

**Entrance Hallway** 

**West Facing Lounge** 

**Kitchen** 

**Bedroom One** 

**Bedroom Two** 

**Bathroom** 