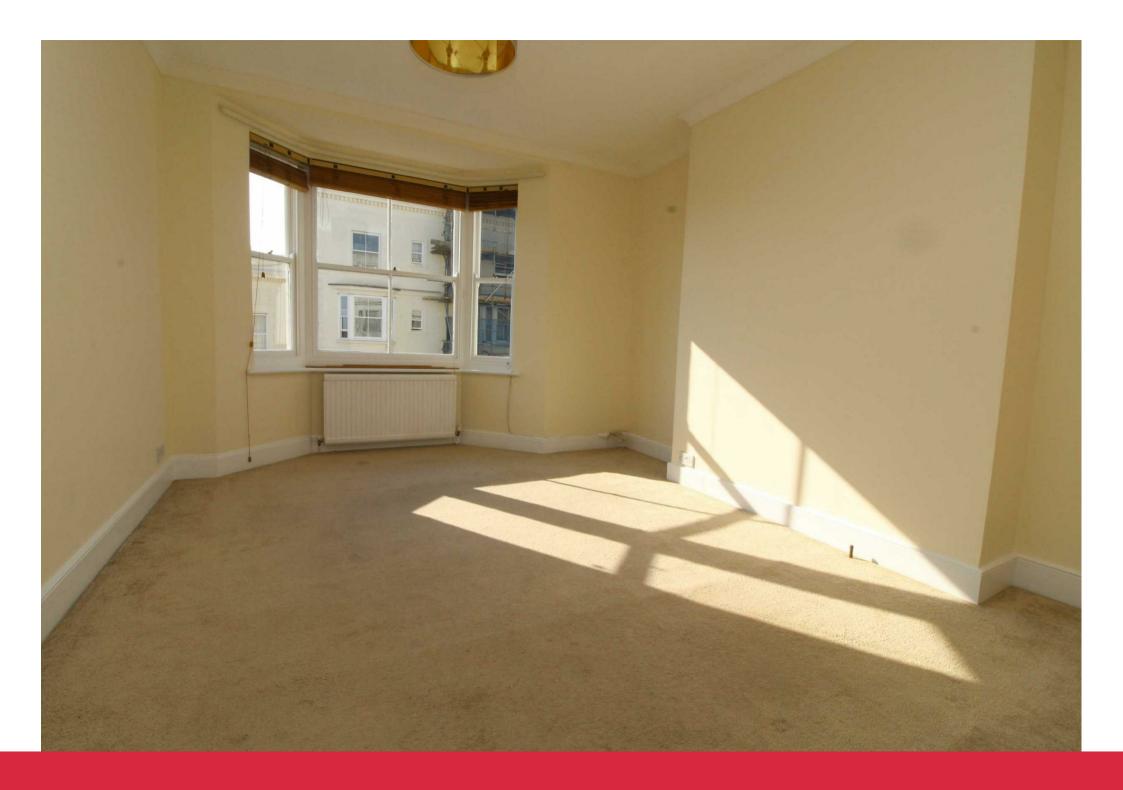

### **Communal Entrance**

Stairs to 2nd Floor

**Entrance Hallway** 

**West Facing Lounge** 

**Kitchen** 

**Bedroom One** 

**Bedroom Two** 

**Bathroom** 

**Separate WC** 

15'0" x 11'11" (4.57 x 3.63)

9'8" x 7'10" (2.95 x 2.39)

11'4" x 9'4" (3.45 x 2.84)

13'5" x 5'5" (4.09 x 1.65)

6'9" x 5'5" (2.06 x 1.65)