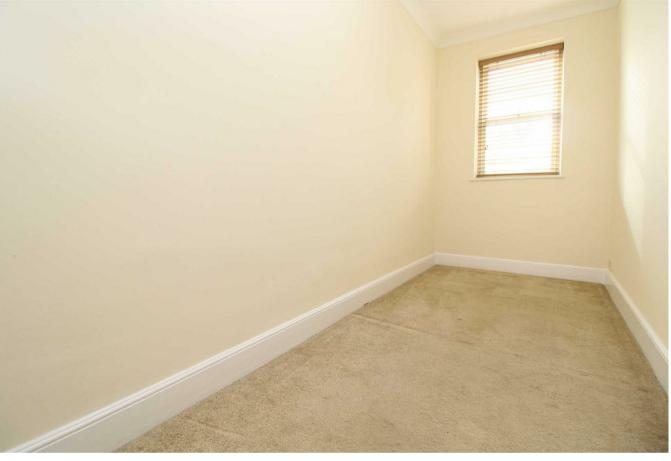

### **Communal Entrance**

Stairs to 2nd Floor

**Entrance Hallway** 

**West Facing Lounge** 

**Kitchen** 

**Bedroom One** 

**Bedroom Two** 

**Bathroom** 

**Separate WC** 

15'0" x 11'11" (4.57 x 3.63)

9'8" x 7'10" (2.95 x 2.39)

11'4" x 9'4" (3.45 x 2.84)

13'5" x 5'5" (4.09 x 1.65)

6'9" x 5'5" (2.06 x 1.65)