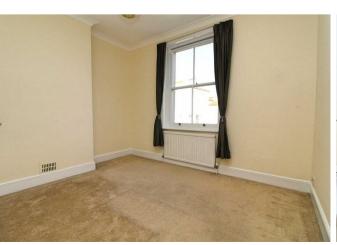

### **Communal Entrance**

Stairs to 2nd Floor

**Entrance Hallway** 

**West Facing Lounge** 

**Kitchen** 

**Bedroom One** 

**Bedroom Two** 

**Bathroom** 

**Separate WC** 

15'0" x 11'11" (4.57 x 3.63)

9'8" x 7'10" (2.95 x 2.39)

11'4" x 9'4" (3.45 x 2.84)

13'5" x 5'5" (4.09 x 1.65)

6'9" x 5'5" (2.06 x 1.65)