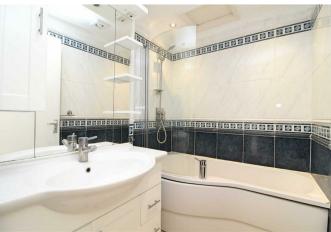

### **Communal Entrance**

Stairs to 2nd Floor

**Entrance Hallway** 

**West Facing Lounge** 

**Kitchen** 

**Bedroom One** 

**Bedroom Two** 

**Bathroom** 

**Separate WC** 

15'0" x 11'11" (4.57 x 3.63)

9'8" x 7'10" (2.95 x 2.39)

11'4" x 9'4" (3.45 x 2.84)

13'5" x 5'5" (4.09 x 1.65)

6'9" x 5'5" (2.06 x 1.65)