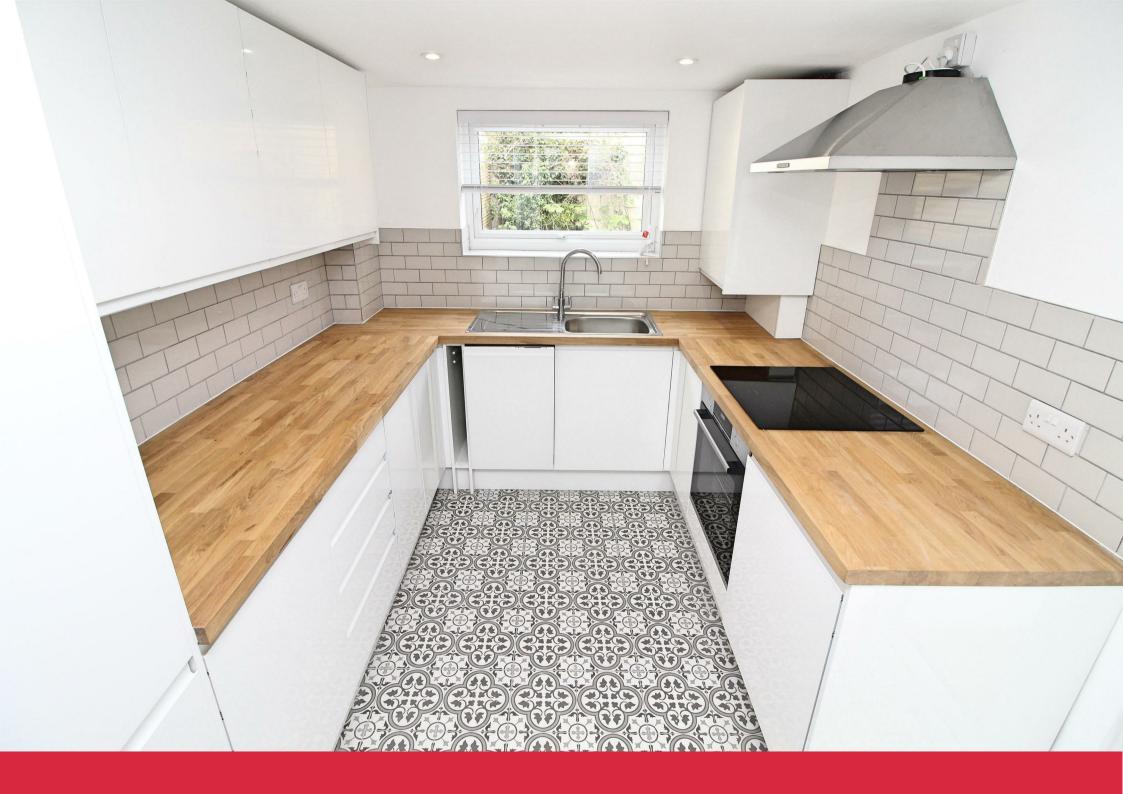

## Offers Over £575,000

Having just undergone a significant programme of modernisation and improvement, the house is newly decorated with a neutral white theme, new floor coverings and carpets, newly installed kitchen and new bathroom and has gas fired central heating.