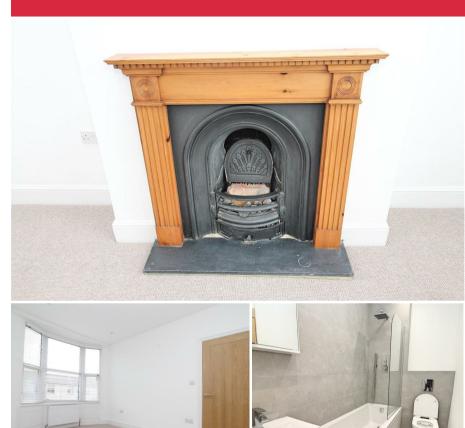

## 14 Malvern Street Hove, BN3 3YR

ELLIOTTS are delighted to offer this NEWLY MODERNISED bay fronted terraced House, JUST to the SOUTH of BLATCHINGTON ROAD in the HEART of CENTAL HOVE, newly fitted Kitchen and Bathroom, newly Re decorated in white and with new floor coverings, plus landscaped rear garden, READY FOR EARLY OCCUPATION with NO ONGOING CHAIN

## Offers Over £575,000

Having just undergone a significant programme of modernisation and improvement, the house is newly decorated with a neutral white theme, new floor coverings and carpets, newly installed kitchen and new bathroom and has gas fired central heating.