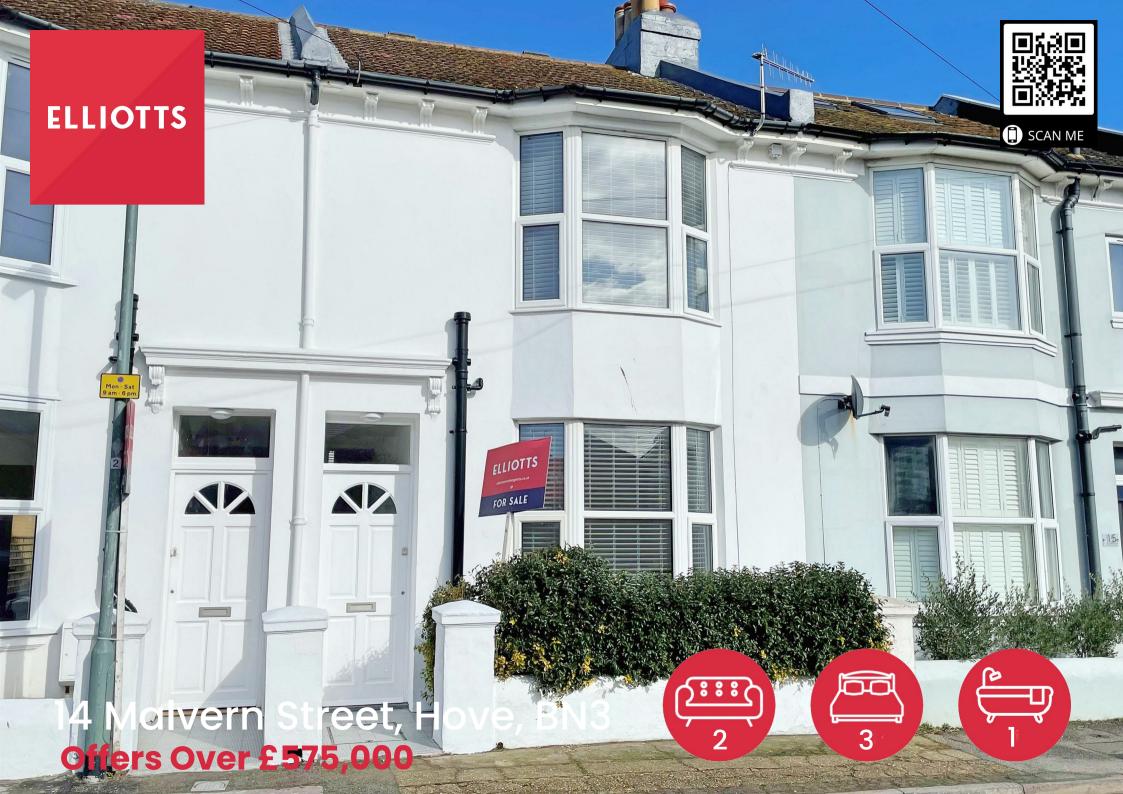

## 14 Malvern Street Hove, BN3 3YR

ELLIOTTS are delighted to offer this NEWLY MODERNISED bay fronted terraced House, JUST to the SOUTH of BLATCHINGTON ROAD in the HEART of CENTAL HOVE, newly fitted Kitchen and Bathroom, newly Re decorated in white and with new floor coverings, plus landscaped rear garden, READY FOR EARLY OCCUPATION with NO ONGOING CHAIN

## Offers Over £575,000

Having just undergone a significant programme of modernisation and improvement, the house is newly decorated with a neutral white theme, new floor coverings and carpets, newly installed kitchen and new bathroom and has gas fired central heating.