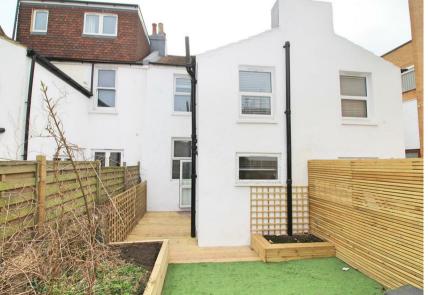

To the rear, there is a larger than average patio garden for such a central location, and is the house is offered for sale with early vacant possession and no on going chain.