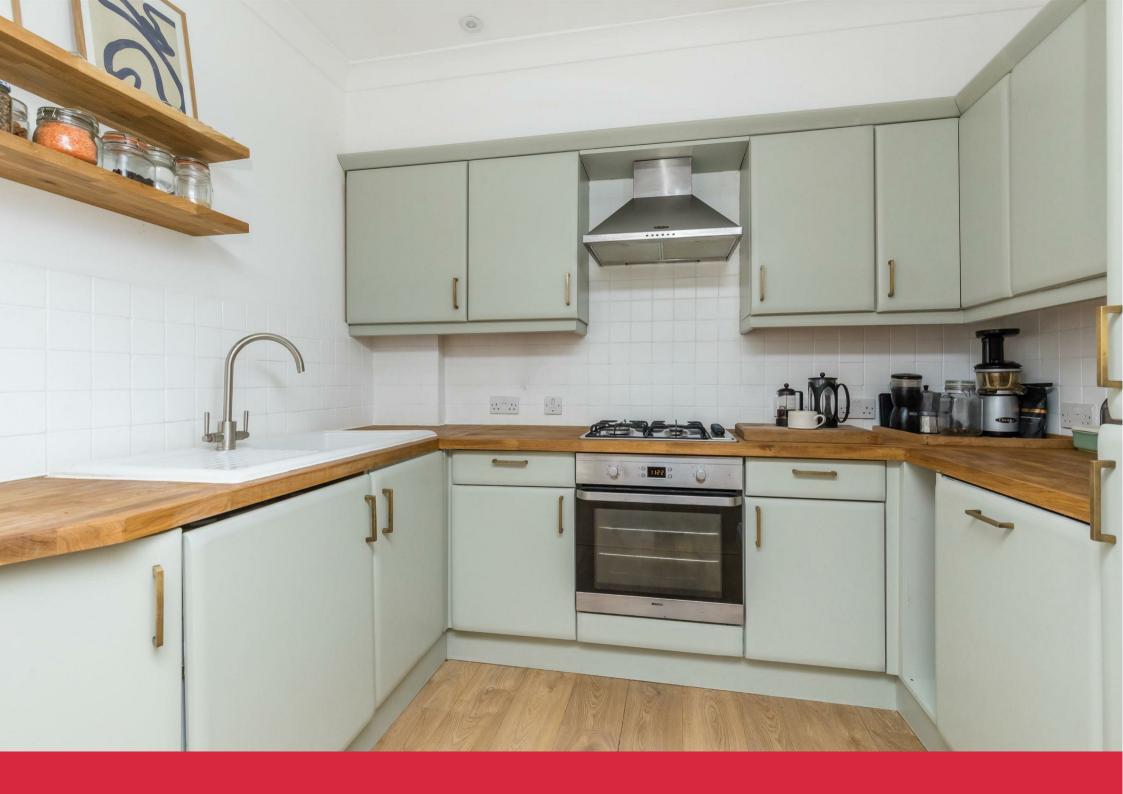

## 2, 110 Lansdowne Place Hove, BN3 1FJ

Elliotts are delighted to offer for sale a spacious lower ground floor apartment in this prime central Hove location with a 25' living room, modern fitted kitchen, as well as having two double bedrooms, an en-suite shower room and en-suite bathroom, over a total floor area of 85 Sq.Mt / 925 Sq.Ft. Further benefits are a private entrance and of course the all important outside space in the form of a private courtyard garden.

Your apartment occupies the lower ground floor of this attractive period building with a total floor area of 89 Sq. Mt (958 Sq.Ft) and the advantage of it's own private entrance and courtyard garden.

The accommodation is well laid out with a long entrance hallway giving access to all rooms which includes; a feature 25' x 16' living room, along with an opening to a modern and well fitted recessed kitchen area. Further benefits include two excellent double bedrooms which both have the advantage of an en-suite bathroom/shower room, with the main bedroom having a "Jack & Jill" style en-suite shower room.