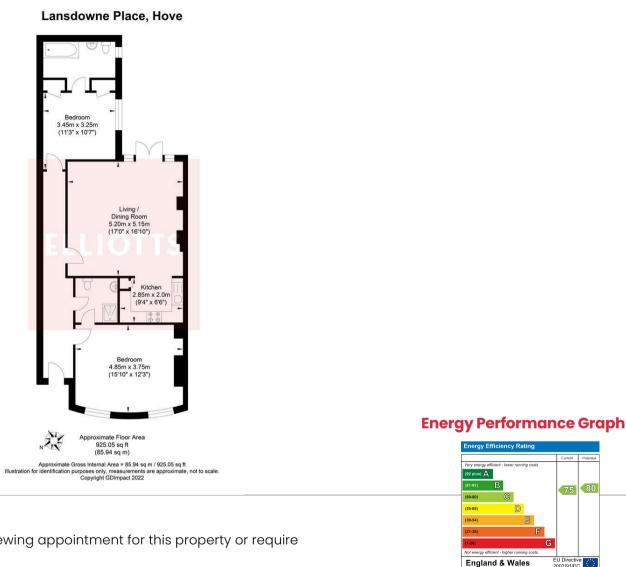

staurants and bars. Both Brighton & Hove railway stations are also close-by (approximately a mile), making this an ideal purchase for anyone looking to commute.

Your apartment occupies the lower ground floor of this attractive period building with a total floor area of 89 Sq. Mt (958 Sq.Ft) and the advantage of it's own private entrance and courtyard garden.

The accommodation is well laid out with a long entrance hallway giving access to all rooms which includes; a feature 25' x 16' living room, along with an opening to a modern and well fitted recessed kitchen area. Further benefits include two excellent double bedrooms which both have the advantage of an en-suite bathroom/shower room, with the main bedroom having a "Jack & Jill" style en-suite shower room.











## **Floorplan**



## **Viewing**

Please contact us on 01273 773399 if you wish to arrange a viewing appointment for this property or require further information.

The particulars are set out as a general outline only for the guidance of intended purchasers or lessees, and do not constitute, any part of a contract. Nothing in these particulars shall be deemed to be a statement that the property is in good structural condition or otherwise nor that any of the services, appliances, equipment or facilities are in good working order. Purchasers should satisfy themselves of this prior to purchasing.

2 Church Road, Hove, East Sussex, BN3 2FL Tel: 01273 773399 Email: mail@elliottsestateagents.co.uk Website: www.elliottsestateagents.co.uk