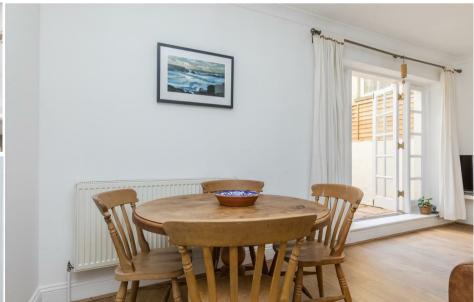

Your apartment occupies the lower ground floor of this attractive period building with a total floor area of 89 Sq. Mt (958 Sq.Ft) and the advantage of it's own private entrance and courtyard garden.

The accommodation is well laid out with a long entrance hallway giving access to all rooms which includes; a feature 25' x 16' living room, along with an opening to a modern and well fitted recessed kitchen area. Further benefits include two excellent double bedrooms which both have the advantage of an en-suite bathroom/shower room, with the main bedroom having a "Jack & Jill" style en-suite shower room.