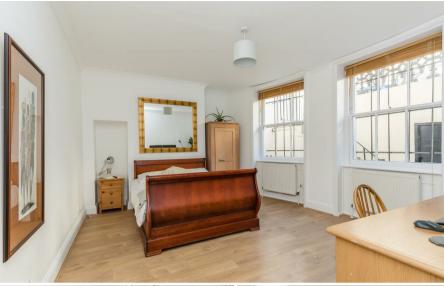

## 2, 110 Lansdowne Place Hove, BN3 1FJ

Elliotts are delighted to offer for sale a spacious lower ground floor apartment in this prime central Hove location with a 25' living room, modern fitted kitchen, as well as having two double bedrooms, an en-suite shower room and en-suite bathroom, over a total floor area of 85 Sq.Mt / 925 Sq.Ft. Further benefits are a private entrance and of course the all important outside space in the form of a private courtyard garden.

Your apartment occupies the lower ground floor of this attractive period building with a total floor area of 89 Sq. Mt (958 Sq.Ft) and the advantage of it's own private entrance and courtyard garden.

The accommodation is well laid out with a long entrance hallway giving access to all rooms which includes; a feature 25' x 16' living room, along with an opening to a modern and well fitted recessed kitchen area. Further benefits include two excellent double bedrooms which both have the advantage of an en-suite bathroom/shower room, with the main bedroom having a "Jack & Jill" style en-suite shower room.