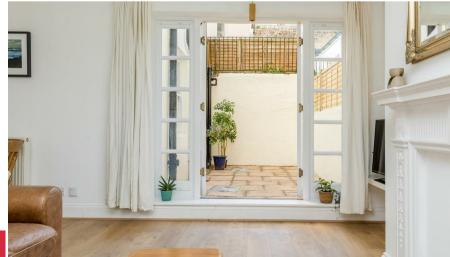

## 2, 110 Lansdowne Place Hove, BN3 1FJ

Elliotts are delighted to offer for sale a spacious lower ground floor apartment in this prime central Hove location with a 25' living room, modern fitted kitchen, as well as having two double bedrooms, an en-suite shower room and en-suite bathroom, over a total floor area of 85 Sq.Mt / 925 Sq.Ft. Further benefits are a private entrance and of course the all important outside space in the form of a private courtyard garden.

Your apartment occupies the lower ground floor of this attractive period building with a total floor area of 89 Sq. Mt (958 Sq.Ft) and the advantage of it's own private entrance and courtyard garden.

The accommodation is well laid out with a long entrance hallway giving access to all rooms which includes; a feature 25' x 16' living room, along with an opening to a modern and well fitted recessed kitchen area. Further benefits include two excellent double bedrooms which both have the advantage of an en-suite bathroom/shower room, with the main bedroom having a "Jack & Jill" style en-suite shower room.