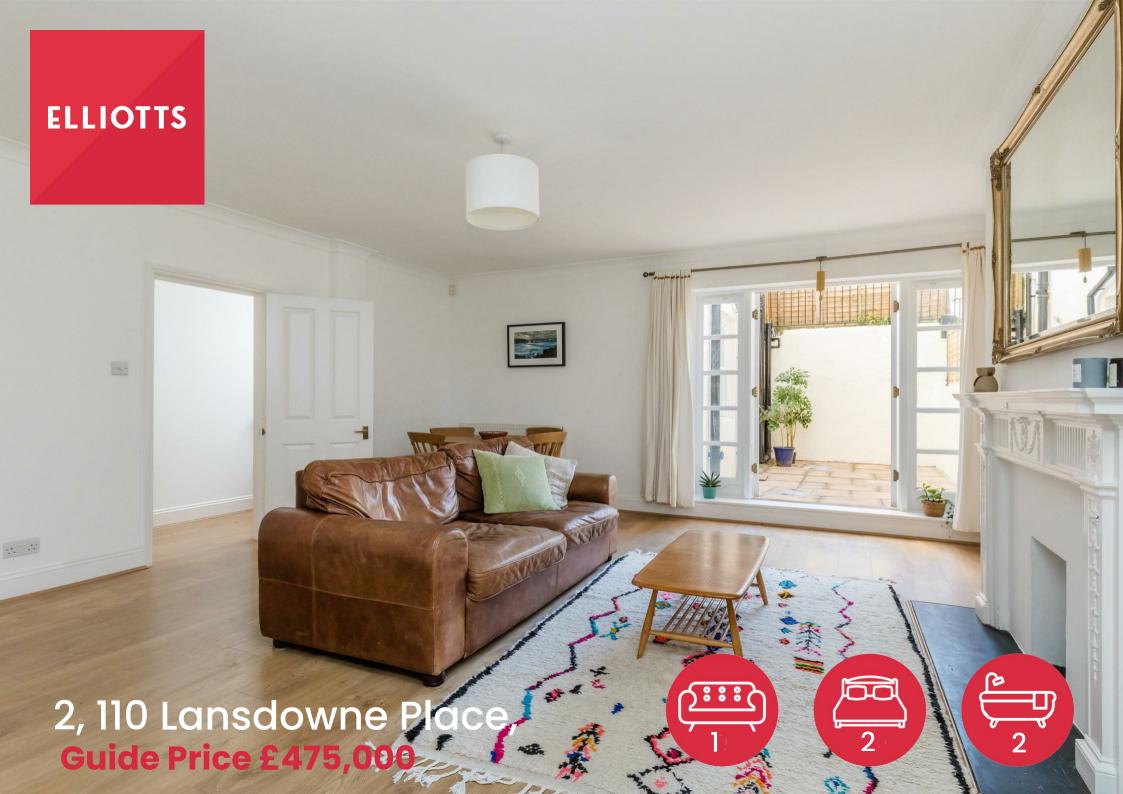

## 2, 110 Lansdowne Place Hove, BN3 1FJ

Elliotts are delighted to offer for sale a spacious lower ground floor apartment in this prime central Hove location with a 25' living room, modern fitted kitchen, as well as having two double bedrooms, an en-suite shower room and en-suite bathroom, over a total floor area of 85 Sq.Mt / 925 Sq.Ft. Further benefits are a private entrance and of course the all important outside space in the form of a private courtyard garden.

Your apartment occupies the lower ground floor of this attractive period building with a total floor area of 89 Sq. Mt (958 Sq.Ft) and the advantage of it's own private entrance and courtyard garden.

The accommodation is well laid out with a long entrance hallway giving access to all rooms which includes; a feature 25' x 16' living room, along with an opening to a modern and well fitted recessed kitchen area. Further benefits include two excellent double bedrooms which both have the advantage of an en-suite bathroom/shower room, with the main bedroom having a "Jack & Jill" style en-suite shower room.