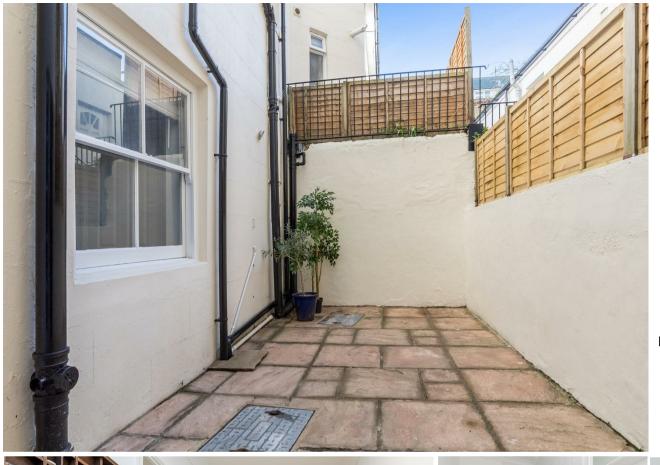

## 2, 110 Lansdowne Place Hove, BN3 1FJ

Elliotts are delighted to offer for sale a spacious lower ground floor apartment in this prime central Hove location with a 25' living room, modern fitted kitchen, as well as having two double bedrooms, an en-suite shower room and en-suite bathroom, over a total floor area of 85 Sq.Mt / 925 Sq.Ft. Further benefits are a private entrance and of course the all important outside space in the form of a private courtyard garden.

- Private Rear Courtyard
- 25' Living Room
- Two Double Bedrooms
- Two En-Suites (one Jack & Jill)
- Sought After Central Location

- 85 Sq.Mt / 925 Sq.Ft
- Modern Kitchen
- Private Entrance
- Gas Central Heating
- Ideal FTB / Investment

Your apartment occupies the lower ground floor of this attractive period building with a total floor area of 89 Sq. Mt (958 Sq.Ft) and the advantage of it's own private entrance and courtyard garden.

The accommodation is well laid out with a long entrance hallway giving access to all rooms which includes; a feature 25' x 16' living room, along with an opening to a modern and well fitted recessed kitchen area. Further benefits include two excellent double bedrooms which both have the advantage of an en-suite bathroom/shower room, with the main bedroom having a "Jack & Jill" style en-suite shower room.