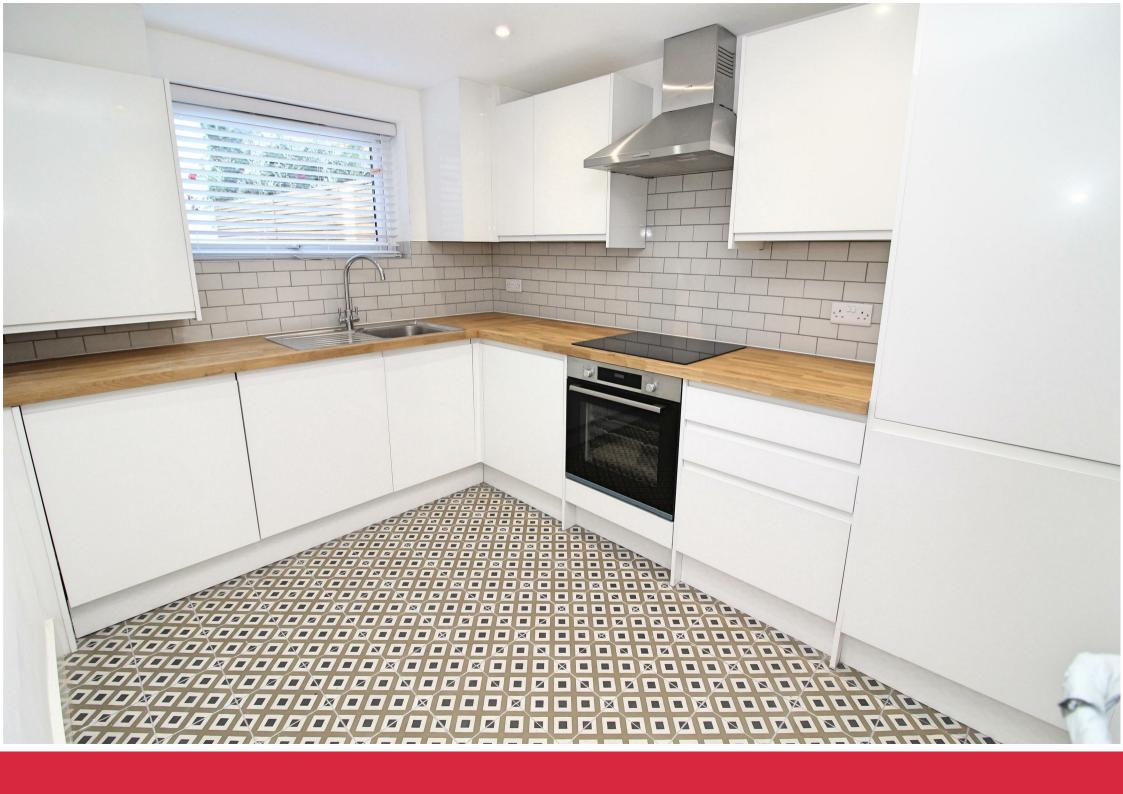

Having just undergone a major programme of improvement, the house is newly decorated with a neutral white theme, with new floor coverings, newly installed high gloss kitchen and with a new bathroom. The house also has gas fired central heating and double glazing. and gas fired central heating.