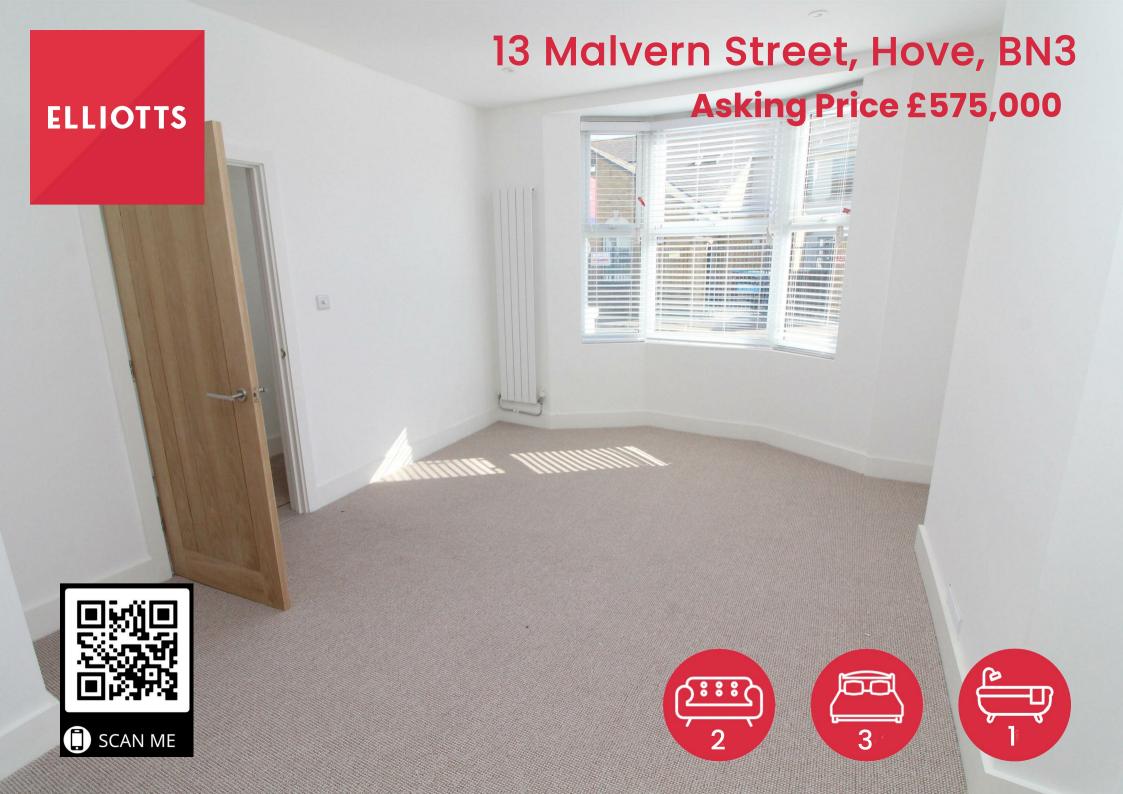

## 13 Malvern Street Hove, BN3 3YR

ELLIOTTS are delighted to offer this NEWLY MODERNISED end of terrace House, JUST to the SOUTH of BLATCHINGTON ROAD in the HEART of CENTRAL HOVE, new Kitchen and Bathroom, new floor coverings, HOST OF FEATURES, plus rear patio garden, READY FOR EARLY OCCUPATION with NO ON GOING CHAIN.

Having just undergone a major programme of improvement, the house is newly decorated with a neutral white theme, with new floor coverings, newly installed high gloss kitchen and with a new bathroom. The house also has gas fired central heating and double glazing. and gas fired central heating.