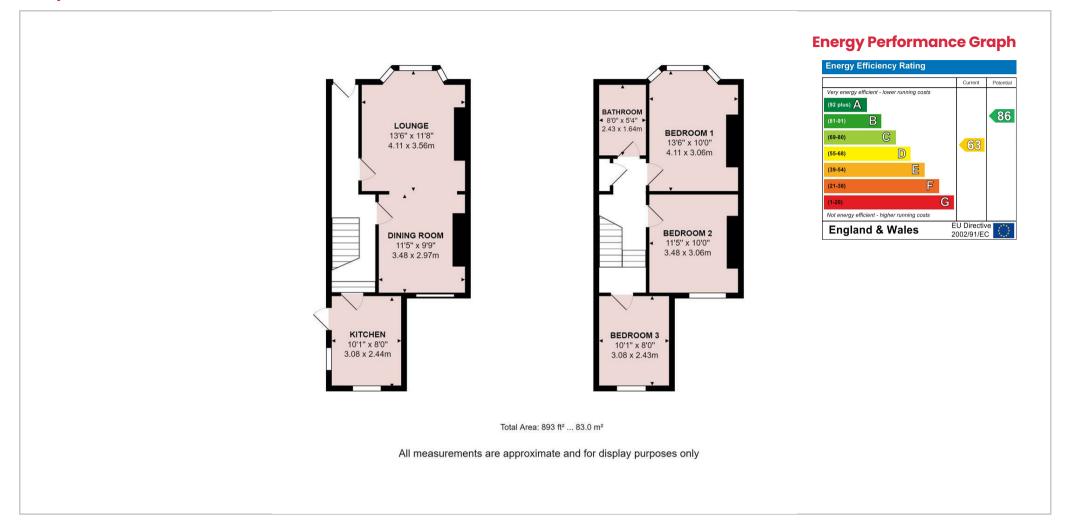

plus rear patio garden, READY FOR EARLY OCCUPATION with NO ON GOING CHAIN.





- Newly Modernised
- Popular Area South of Blatchington Road
- 2 Reception Rooms
- Gas Fired Central Heating
- Newly decorated/Floor Coverings

- No Chain
- Double Glazing
- Larger Than Average Rear Patio
- Short Walk Hove Station
- New Kitchen & Bathroom











Having just undergone a major programme of improvement, the house is newly decorated with a neutral white theme, with new floor coverings, newly installed high gloss kitchen and with a new bathroom. The house also has gas fired central heating and double glazing. and gas fired central heating.

To the rear, there is a larger than average patio garden for such a central location, and is offered for sale with no on going chain.





## **Floorplan**



## **Viewing**

Please contact us on 01273 773399 if you wish to arrange a viewing appointment for this property or require further information.

The particulars are set out as a general outline only for the guidance of intended purchasers or lessees, and do not constitute, any part of a contract. Nothing in these particulars shall be deemed to be a statement that the property is in good structural condition or otherwise nor that any of the services, appliances, equipment or facilities are in good working order. Purchasers should satisfy themselves of this prior to purchasing.

2 Church Road, Hove, East Sussex, BN3 2FL Tel: 01273 773399 Email: mail@elliottsestateagents.co.uk Website: www.elliottsestateagents.co.uk