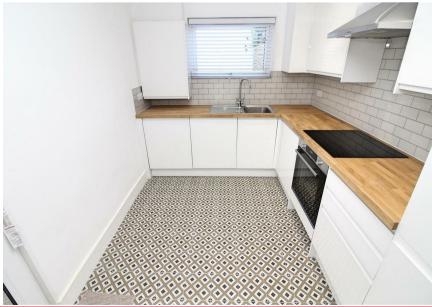

Having just undergone a major programme of improvement, the house is newly decorated with a neutral white theme, with new floor coverings, newly installed high gloss kitchen and with a new bathroom. The house also has gas fired central heating and double glazing. and gas fired central heating.