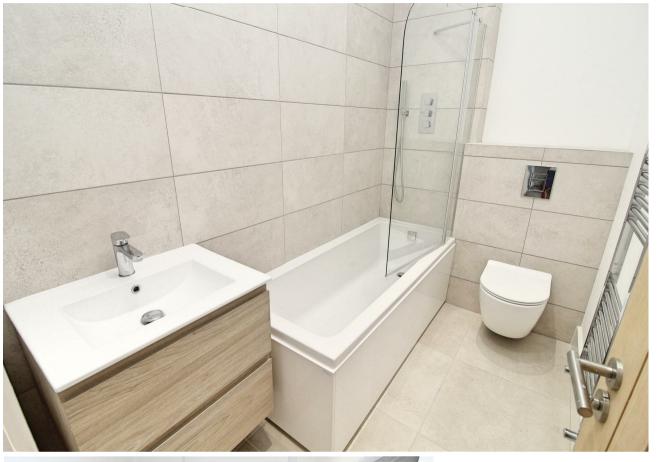

Having just undergone a major programme of improvement, the house is newly decorated with a neutral white theme, with new floor coverings, newly installed high gloss kitchen and with a new bathroom. The house also has gas fired central heating and double glazing. and gas fired central heating.