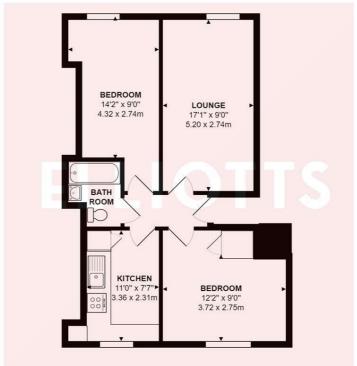

#### Offers In Excess Of £250,000 Leasehold

ELLIOTTS are delighted to offer for sale this 4th floor (Top) CONVERTED APARTMENT in this PRIME CITY CENTRE location, close to shops and a SHORT WALK to Brighton SEAFRONT. WELL LAID out with a total floor area around 50 Square Metres / over 530 Square feet, which includes, a good size lounge, a large kitchen, two bedrooms and a bathroom/WC. The apartment is sold with an EXTENDED LEASE and NO-ONGOING CHAIN.

# Working hard for you

Total Area: 531 ft<sup>2</sup> ... 49.3 m<sup>2</sup>

All measurements are approximate and for display purposes only

You may download, store and use the material for your own personal use and research. You may not republish, retransmit, redistribute or otherwise make the material available to any party or make the same available on any website, online service or bulletin board of your own or of any other party or make the same available in hard copy or in any other media without the website owner's express prior written consent. The website owner's copyright must remain on all reproductions of material taken from this website.