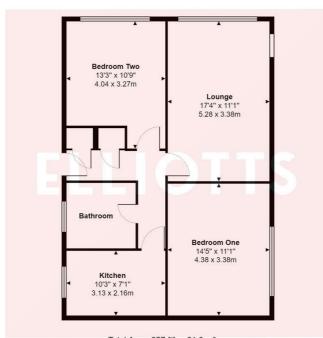

# **ELLIOTTS**

Working hard for you

Total Area: 657 ft<sup>2</sup> ... 61.0 m<sup>2</sup> All measurements are approximate and for display purposes only

You may download, store and use the material for your own personal use and research. You may not republish, retransmit, redistribute or otherwise make the material available to any party or make the same available on any website, online service or bulletin board of your own or of any other party or make the same available in hard copy or in any other media without the website owner's express prior written consent. The website owner's copyright must remain on all reproductions of material taken from this website.