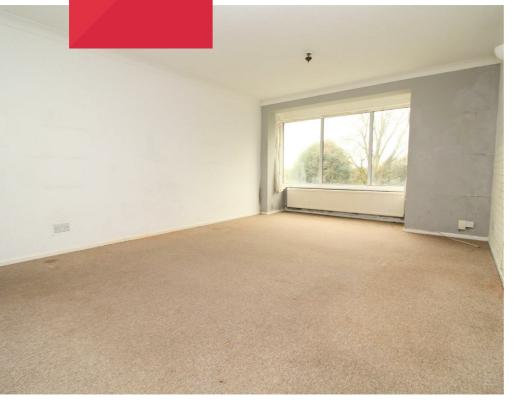

Located on the ground floor of this purpose built block, the property is accessed via a short communal hallway and benefits from exterior storage to the left of the front door. Undoubtedly, the key feature of the apartment is a c19' west facing lounge/dining room, a kitchen with window sits behind the living room with a wall pass connecting the two. Adjacent the living room is a good sized double bedroom with built in storage, with a further bedroom located to the rear of the property. The apartment benefits from a separate WC and bathroom suite, as well as a host of storage areas.