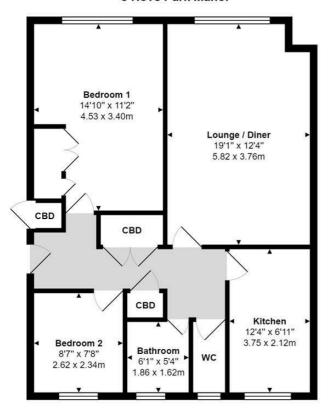

#### 8 Hove Park Manor

Total Area: 764 ft<sup>2</sup> ... 71.0 m<sup>2</sup>

All measurements are approximate and for display purposes only

| Energy Efficiency Rating                                                                            |                                |           |
|-----------------------------------------------------------------------------------------------------|--------------------------------|-----------|
|                                                                                                     | Current                        | Potential |
| Very energy efficient - lower running costs (92 plus) A  (81-91) B  (69-80) C  (55-68) D  (39-54) E | 66                             | 74        |
| (1-20) G  Not energy efficient - higher running costs                                               |                                |           |
| England & Wales                                                                                     | L<br>EU Directiv<br>2002/91/E0 |           |