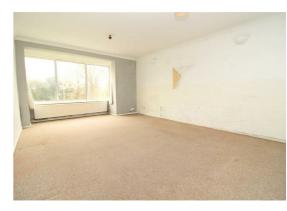

Located on the ground floor of this purpose built block, the property is accessed via a short communal hallway and benefits from exterior storage to the left of the front door. Undoubtedly, the key feature of the apartment is a c19' west facing lounge/dining room, a kitchen with window sits behind the living room with a wall pass connecting the two. Adjacent the living room is a good sized double bedroom with built in storage, with a further bedroom located to the rear of the property. The apartment benefits from a separate WC and bathroom suite, as well as a host of storage areas.