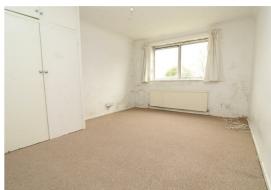

Located on the ground floor of this purpose built block, the property is accessed via a short communal hallway and benefits from exterior storage to the left of the front door. Undoubtedly, the key feature of the apartment is a c19' west facing lounge/dining room, a kitchen with window sits behind the living room with a wall pass connecting the two. Adjacent the living room is a good sized double bedroom with built in storage, with a further bedroom located to the rear of the property. The apartment benefits from a separate WC and bathroom suite, as well as a host of storage areas.