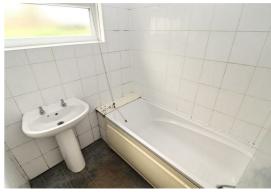

Located on the ground floor of this purpose built block, the property is accessed via a short communal hallway and benefits from exterior storage to the left of the front door. Undoubtedly, the key feature of the apartment is a c19' west facing lounge/dining room, a kitchen with window sits behind the living room with a wall pass connecting the two. Adjacent the living room is a good sized double bedroom with built in storage, with a further bedroom located to the rear of the property. The apartment benefits from a separate WC and bathroom suite, as well as a host of storage areas.