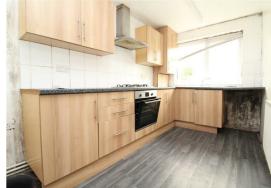

Located on the ground floor of this purpose built block, the property is accessed via a short communal hallway and benefits from exterior storage to the left of the front door. Undoubtedly, the key feature of the apartment is a c19' west facing lounge/dining room, a kitchen with window sits behind the living room with a wall pass connecting the two. Adjacent the living room is a good sized double bedroom with built in storage, with a further bedroom located to the rear of the property. The apartment benefits from a separate WC and bathroom suite, as well as a host of storage areas.