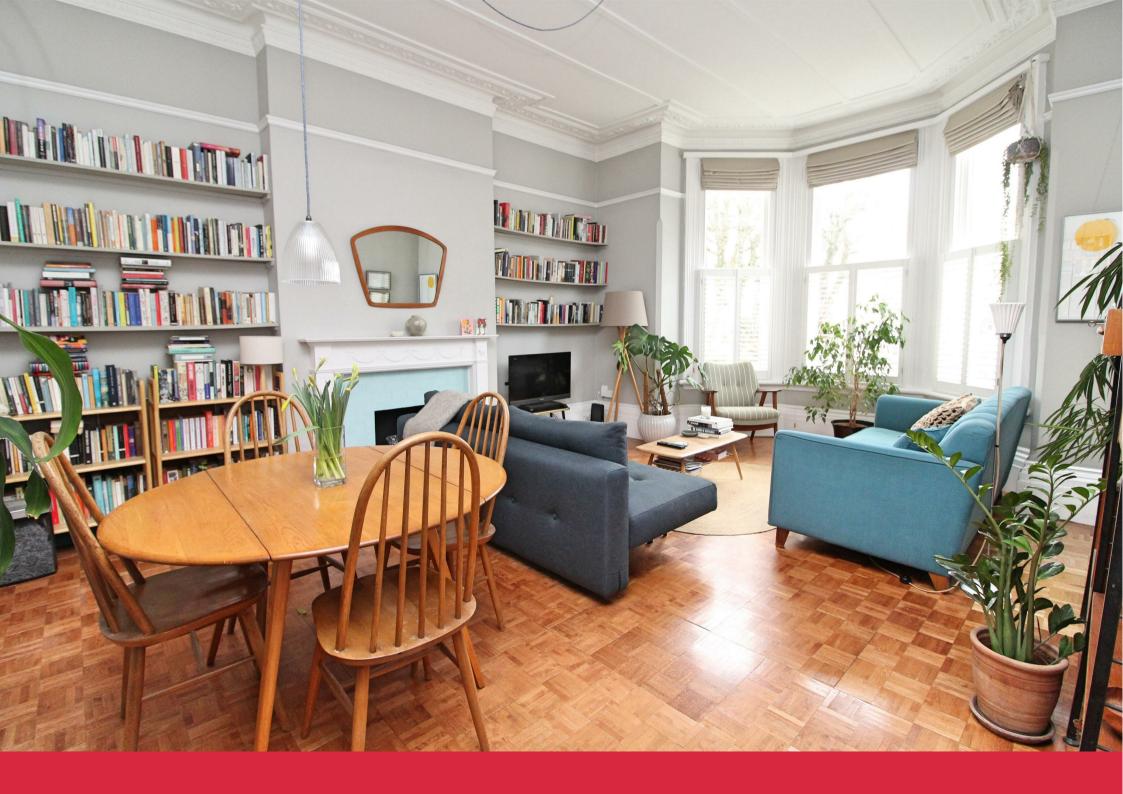

Tastefully decorated and in excellent decorative order, the property has large well proportioned rooms, full of character, with all the principal rooms having impressive high ceilings.

- Stunning West Facing Rear Garden
- Raised Ground Floor
- Plenty of Original Features
- Large Double Bedroom
- A Short Walk to Central Hove

# Offers Over £400,000

Accommodation is well laid out with all rooms leading off a central hallway and includes a large double bedroom with feature fireplace, modern separate kitchen which provides access to the rear garden, contemporary bathroom which has its own window, although undoubtedly a signature room for the property is a fabulous period lounge with fireplace surround, bay window, high ceiling and ornate coving.