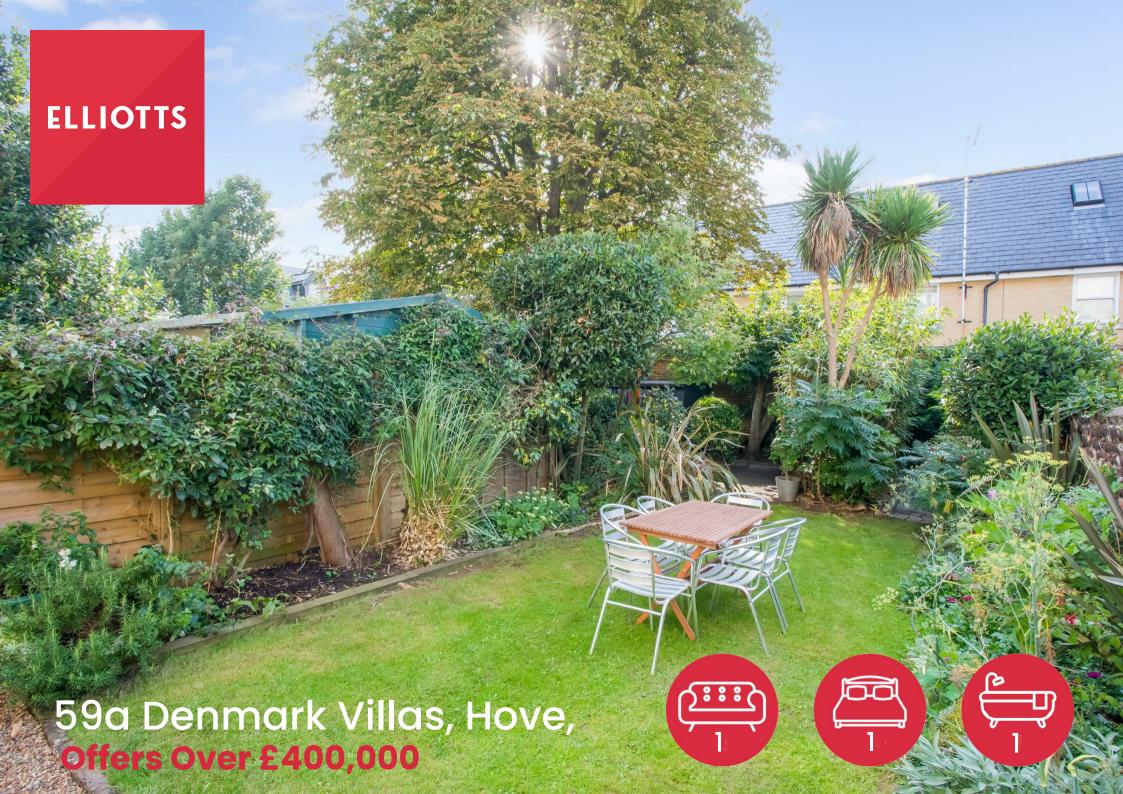

# Offers Over £400,000

Accommodation is well laid out with all rooms leading off a central hallway and includes a large double bedroom with feature fireplace, modern separate kitchen which provides access to the rear garden, contemporary bathroom which has its own window, although undoubtedly a signature room for the property is a fabulous period lounge with fireplace surround, bay window, high ceiling and ornate coving.

Unusually for properties in such a central location, the flat has a beautifully presented, established rear garden which is level, enjoys a favoured Westerly aspect and is well stocked with a huge array of mature trees, shrubs and bushes providing lots of screening, together with two areas to sit out in and lots of space for sheds and outside storage,

Flats of this kind, with large mature gardens are rarely available and therefore early inspection is strongly recommended. The