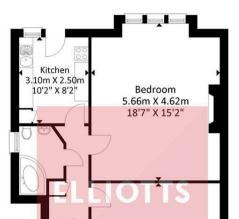

#### **Floorplan**

Lounge/ Dining Room 6.33m X 4.60m 20'9" X 15'1"

Denmark Villas, Hove

Approximate Floor Area 745.94 sq ft (69.30 sq m)

Approximate Gross Internal Area = 69.30 sq m / 745.94 sq ft Illustration for identification purposes only, measurements are approximate, not to scale. Copyright GDImpact 2018