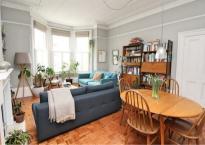

# Offers Over £400,000

Accommodation is well laid out with all rooms leading off a central hallway and includes a large double bedroom with feature fireplace, modern separate kitchen which provides access to the rear garden, contemporary bathroom which has its own window, although undoubtedly a signature room for the property is a fabulous period lounge with fireplace surround, bay window, high ceiling and ornate coving.