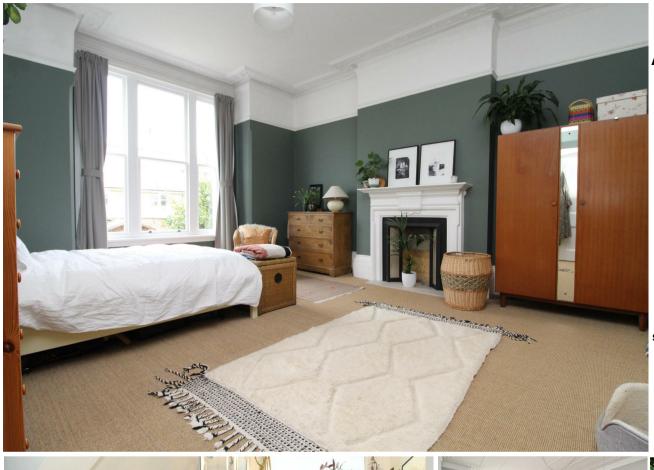

Tastefully decorated and in excellent decorative order, the property has large well proportioned rooms, full of character, with all the principal rooms having impressive high ceilings.

- Stunning West Facing Rear Garden
- Raised Ground Floor
- Plenty of Original Features
- Large Double Bedroom
- A Short Walk to Central Hove

# Offers Over £400,000

Accommodation is well laid out with all rooms leading off a central hallway and includes a large double bedroom with feature fireplace, modern separate kitchen which provides access to the rear garden, contemporary bathroom which has its own window, although undoubtedly a signature room for the property is a fabulous period lounge with fireplace surround, bay window, high ceiling and ornate coving.