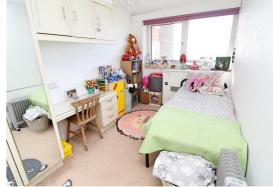

Accommodation extends to over 75 square metres (over 800 square feet) and with all principle rooms facing south, enjoys plenty of natural light. There are two bedrooms plus two separate shower rooms (one formerly a bathroom), good sized separate kitchen, and a signature room is undoubtedly the c 22' lounge.