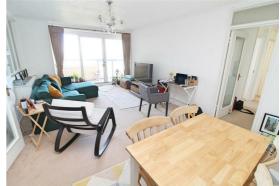

#### Guide Price £450,000 Leasehold - Share of

**\*\*\*** GUIDE PRICE £450,000 TO £475,000 \*\*\* ELLIOTTS are delighted to offer this SOUTH FACING seafront apartment with LONG c 38' SOUTH ASPECT BALCONY, SEVENTH FLOOR so with FABULOUS VIEWS directly across Hove Lawns, Promenade and THE SEA, Highly sought after Purpose Built Block in the CENTRE OF HOVE, GOOD SIZED ACCOMODATION extending to over 75 square metres (over 800 square feet), LOTS of COMMUNAL FACILITIES and OFFERED WITH NO ON GOING CHAIN.

Accommodation extends to over 75 square metres (over 800 square feet) and with all principle rooms facing south, enjoys plenty of natural light. There are two bedrooms plus two separate shower rooms (one formerly a bathroom), good sized separate kitchen, and a signature room is undoubtedly the c 22' lounge.