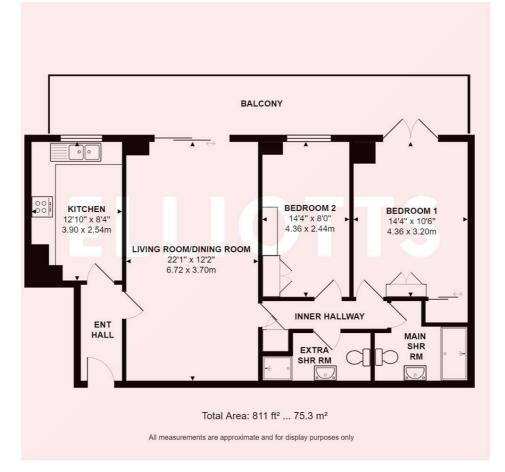

Accommodation extends to over 75 square metres (over 800 square feet) and with all principle rooms facing south, enjoys plenty of natural light. There are two bedrooms plus two separate shower rooms (one formerly a bathroom), good sized separate kitchen, and a signature room is undoubtedly the c 22' lounge.