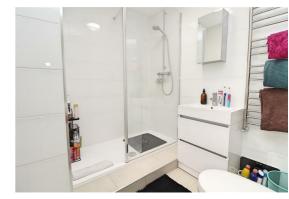

Accommodation extends to over 75 square metres (over 800 square feet) and with all principle rooms facing south, enjoys plenty of natural light. There are two bedrooms plus two separate shower rooms (one formerly a bathroom), good sized separate kitchen, and a signature room is undoubtedly the c 22' lounge.