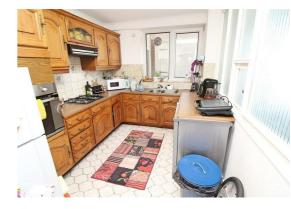

Accommodation extends to over 75 square metres (over 800 square feet) and with all principle rooms facing south, enjoys plenty of natural light. There are two bedrooms plus two separate shower rooms (one formerly a bathroom), good sized separate kitchen, and a signature room is undoubtedly the c 22' lounge.