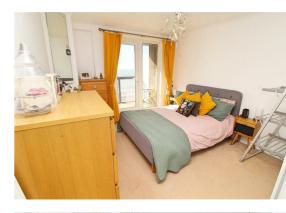

Accommodation extends to over 75 square metres (over 800 square feet) and with all principle rooms facing south, enjoys plenty of natural light. There are two bedrooms plus two separate shower rooms (one formerly a bathroom), good sized separate kitchen, and a signature room is undoubtedly the c 22' lounge.