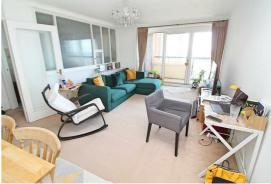

Accommodation extends to over 75 square metres (over 800 square feet) and with all principle rooms facing south, enjoys plenty of natural light. There are two bedrooms plus two separate shower rooms (one formerly a bathroom), good sized separate kitchen, and a signature room is undoubtedly the c 22' lounge.