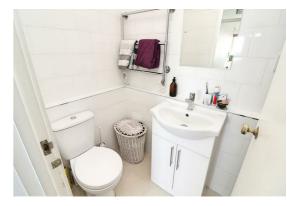

Accommodation extends to over 75 square metres (over 800 square feet) and with all principle rooms facing south, enjoys plenty of natural light. There are two bedrooms plus two separate shower rooms (one formerly a bathroom), good sized separate kitchen, and a signature room is undoubtedly the c 22' lounge.