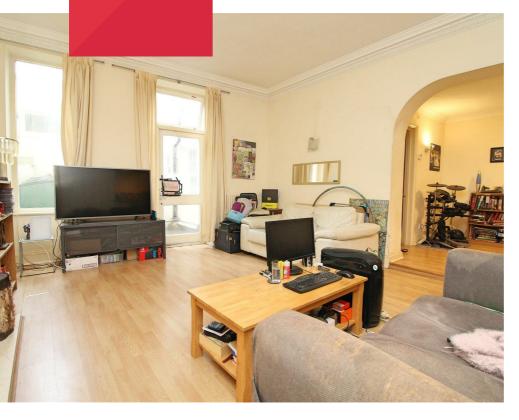

### Guide Price £300,000 Leasehold

GUIDE PRICE £300,000 - £315,000

Elliotts are delighted to offer for sale a spacious lower ground floor apartment forming part of this exceptional grade II listed property with a floor area of approximately 60 Sq.Mt / 650 Sq.Ft, whilst also having the advantage of it's own private patio. Accommodation also includes a West facing lounge, an additional dining area, kitchen, double bedroom and bathroom/WC.

Your property is located on the lower ground floor of this attractive period building with a total floor area of c. 60 Sq.Mt / 559 Sq.Ft, as well as having a private West facing courtyard

Accommodation includes a good size lounge with an excellent additionally room to the side which would be perfect as an office (or gym!)