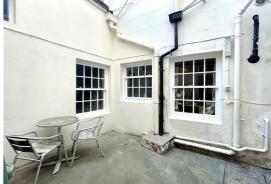

Your property is located on the lower ground floor of this attractive period building with a total floor area of c. 60 Sq.Mt / 559 Sq.Ft, as well as having a private West facing courtyard

Accommodation includes a good size lounge with an excellent additionally room to the side which would be perfect as an office (or gym!)