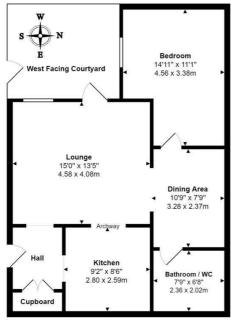

# Working hard for you

Total Area: 646 ft² ... 60.0 m²

All measurements are approximate and for display purposes only

Party strangs officials: Down control goods

Of princip A

(1997) B

Revent

(1997)