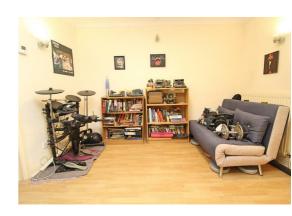

Your property is located on the lower ground floor of this attractive period building with a total floor area of c. 60 Sq.Mt / 559 Sq.Ft, as well as having a private West facing courtyard

Accommodation includes a good size lounge with an excellent additionally room to the side which would be perfect as an office (or gym!)