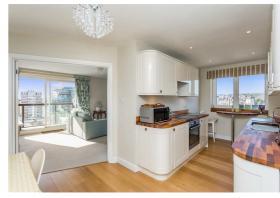

The apartment is approached via an entrance on Second Avenue, with stairs leading up to an impressive communal entrance with video security entry phone system, with stairs and lift giving access to the 8th floor. The flat is accessed via a private front door which leads into a semi open plan kitchen/dining room with superb views from the breakfast bar looking North over the rooftops of central Hove. The kitchen has been fitted to a particularly high standard, to include all fitted appliances, high gloss units and real wood work surfaces. The lounge is also a particular feature enjoying a Westerly aspect and approached via double opening doors from the kitchen/dining room, there is also an attractive balcony which offers superb views of the sea and North over the rooftops of Hove. The apartment has the advantage of two double bedrooms, with the main bedroom also having two built-in double wardrobes with hanging, shelving and storage. Without question, the shower room is one of the underlying features and includes a superb walk-in shower cubicle with an overhead rain shower, additional hand shower, low level WC and an extensive vanity style cabinet. A particular feature of Kingsway Court, is of course its location, being located at the bottom of two of the most prestigious roads in Hove, and has the advantage of having the seafront across the road, whilst Church Road with its wide variety of amenities and facilities is a short distance away.