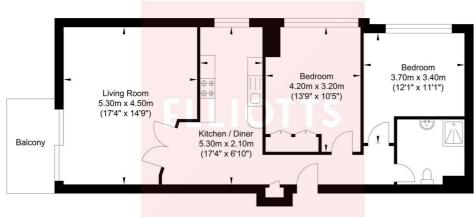

#### **Kingsway Court**

Approximate Floor Area 765.31 sq ft (71.10 sq m)

Approximate Gross Internal Area = 71.10 sq m / 765.31 sq ft Illustration for identification purposes only, measurements are approximate, not to scale.