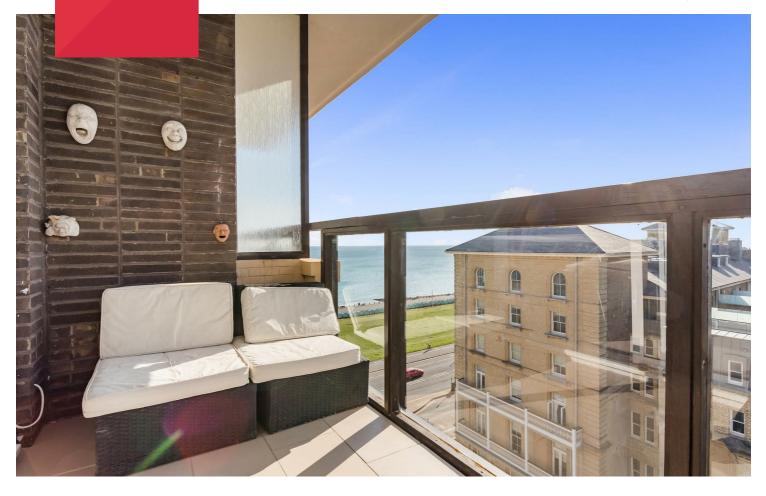

#### Price £475,000 Leasehold - Share of Freehold

Elliotts are delighted to offer this BEAUTIFULLY PRESENTED 8th FLOOR apartment, situated on the WEST SIDE of this quality purpose built block, with a spacious lounge, MODERN KITCHEN, with TWO DOUBLE BEDROOMS and immediately adjacent to Hove Seafront and Church Road with the advantage of NO ON-GOING CHAIN.

- No Ongoing-Chain
- · Stunning Sea Views
- West Facing Balcony
- Two Double Bedrooms
- Lots Of Communal Facilities
- Sought After Seafront Block
- Central Hove Location
- West Facing Lounge
- · Double Glazing
- Immaculate Kitchen/Dining
  Room With Superb North Views

## Working hard for you

A truly exceptional and expertly modernised 8th floor, two double bedroom seafront apartment, with the benefit of a super West facing balcony offering excellent sea views along the coast of Hove, with both Shoreham and Worthing also being visible in the distance. The apartment is adjacent to Hove seafront/Hove Lawns, along with the many shopping facilities in Church Road being just a short distance away.