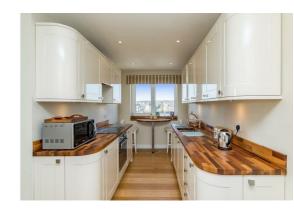

The apartment is approached via an entrance on Second Avenue, with stairs leading up to an impressive communal entrance with video security entry phone system, with stairs and lift giving access to the 8th floor. The flat is accessed via a private front door which leads into a semi open plan kitchen/dining room with superb views from the breakfast bar looking North over the rooftops of central Hove. The kitchen has been fitted to a particularly high standard, to include all fitted appliances, high gloss units and real wood work surfaces. The lounge is also a particular feature enjoying a Westerly aspect and approached via double opening doors from the kitchen/dining room, there is also an attractive balcony which offers superb views of the sea and North over the rooftops of Hove. The apartment has the advantage of two double bedrooms, with the main bedroom also having two built-in double wardrobes with hanging, shelving and storage. Without question, the shower room is one of the underlying features and includes a superb walk-in shower cubicle with an overhead rain shower, additional hand shower, low level WC and an extensive vanity style cabinet. A particular feature of Kingsway Court, is of course its location, being located at the bottom of two of the most prestigious roads in Hove, and has the advantage of having the seafront across the road, whilst Church Road with its wide variety of amenities and facilities is a short distance away.