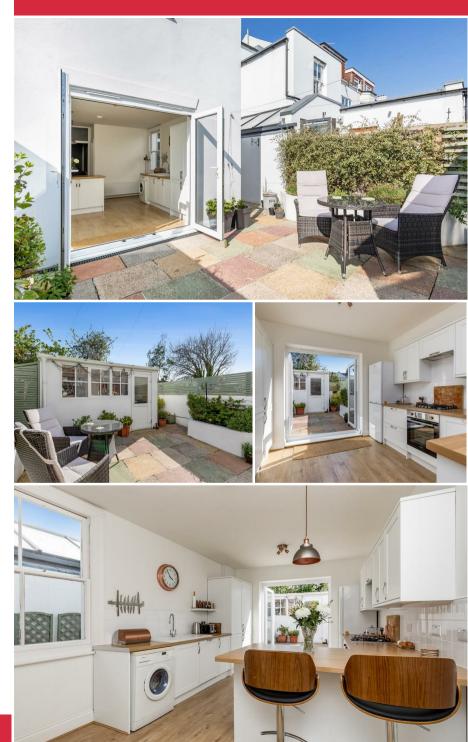

## 92 Rugby Road Brighton, BN1 6ED

Elliotts are delighted to offer for sale this impressively modernised Victorian terrace home is this highly sought after location, which is arranged over two excellent floors with a total floor area of 122 Sq.Mt / 1321 Sq.Ft.

Accommodation includes; an attractive period lounge, separate dining room, a refurbished, modern South facing kitchen/breakfast room that also gives access to the South facing garden. Heading upstairs there are three double bedrooms and a modern bathroom/WC

The accommodation is very well laid over two excellent floors and has generous room sizes throughout which include; a feature period lounge, separate dining room and a stunning newly fitted South facing kitchen/breakfast room. There is also the advantage of a GF WC on this floor.