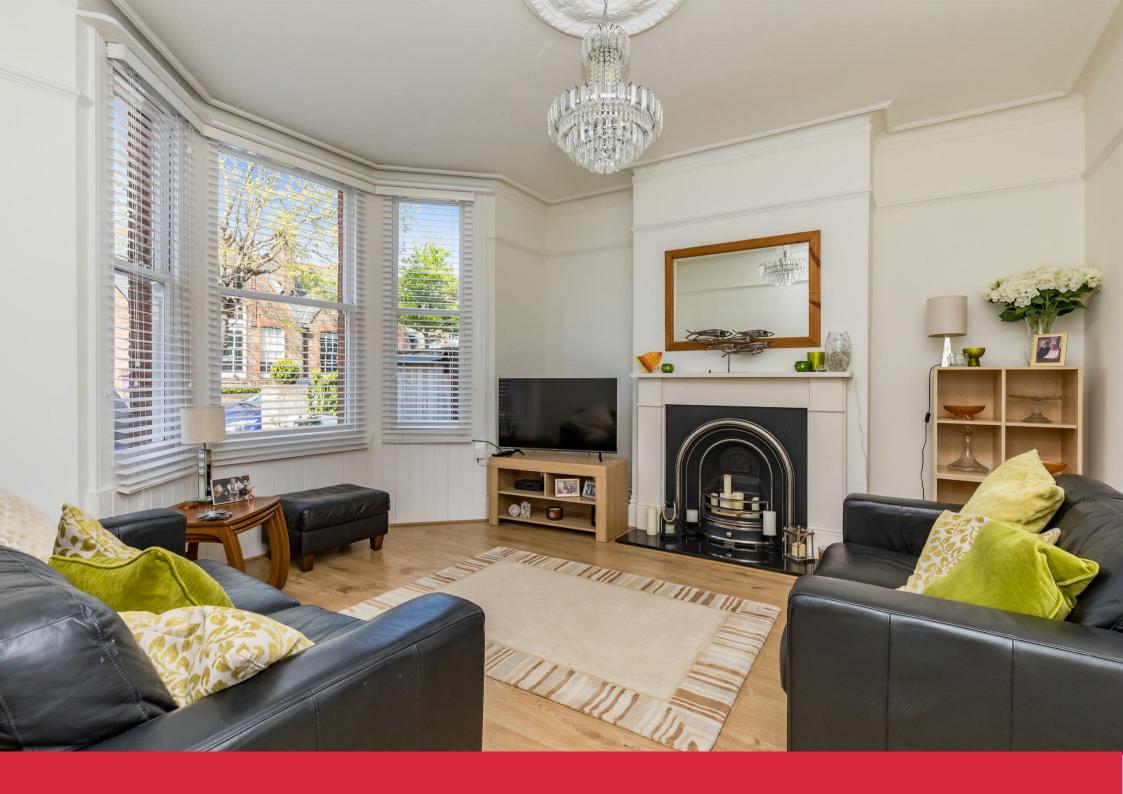

Accommodation includes; an attractive period lounge, separate dining room, a refurbished, modern South facing kitchen/breakfast room that also gives access to the South facing garden. Heading upstairs there are three double bedrooms and a modern bathroom/WC

The accommodation is very well laid over two excellent floors and has generous room sizes throughout which include; a feature period lounge, separate dining room and a stunning newly fitted South facing kitchen/breakfast room. There is also the advantage of a GF WC on this floor.