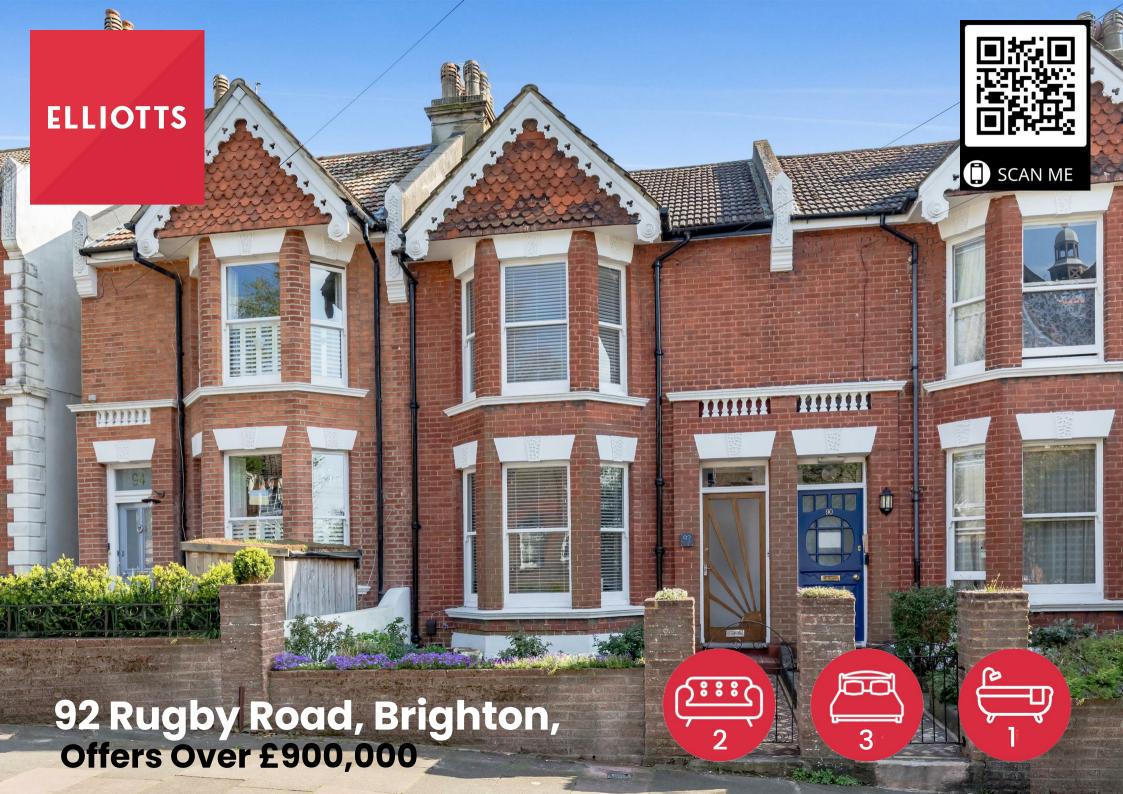

## 92 Rugby Road Brighton, BN1 6ED

Elliotts are delighted to offer for sale this impressively modernised Victorian terrace home is this highly sought after location, which is arranged over two excellent floors with a total floor area of 122 Sq.Mt / 1321 Sq.Ft.

## Offers Over £900,000

NACE OF STREET, STREET

An excellent opportunity to purchase a superb example of a late Victorian terrace, having been sympathetically updated to high standard whilst all the time looking to retain it's character and charm.