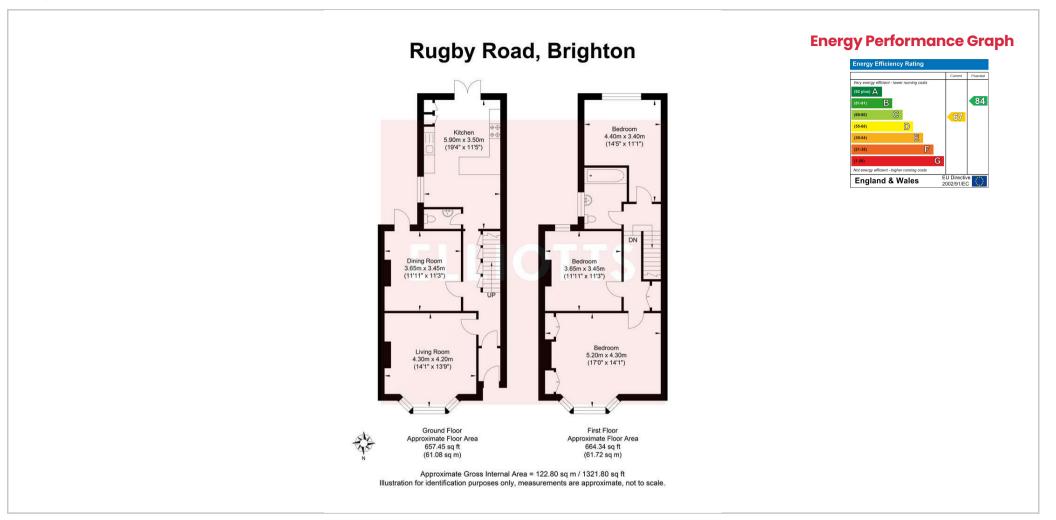

## 92 Rugby Road Brighton, BN1 6ED

Elliotts are delighted to offer for sale this impressively modernised Victorian terrace home is this highly sought after location, which is arranged over two excellent floors with a total floor area of 122 Sq.Mt / 1321 Sq.Ft.

Accommodation includes; an attractive period lounge, separate dining room, a refurbished, modern South facing kitchen/breakfast room that also gives access to the South facing garden. Heading upstairs there are three double bedrooms and a modern bathroom/WC

The accommodation is very well laid over two excellent floors and has generous room sizes throughout which include; a feature period lounge, separate dining room and a stunning newly fitted South facing kitchen/breakfast room. There is also the advantage of a GF WC on this floor.

Heading upstairs there are three really good size bedrooms, with special mention going to the stunning principle bedroom and a very well fitted bathroom/WC.

Rugby Road is ideally located close to Downs Infant and Junior Schools, as well as secondary schools that include Varndean and Dorothy Stringer. There are plenty of local green spaces, and great transport links, but you are also only a short walk from everything this vibrant coastal city has to offer. The A23 and stations are also within easy reach, for those requiring fast links to Gatwick or London on a daily or weekly basis.