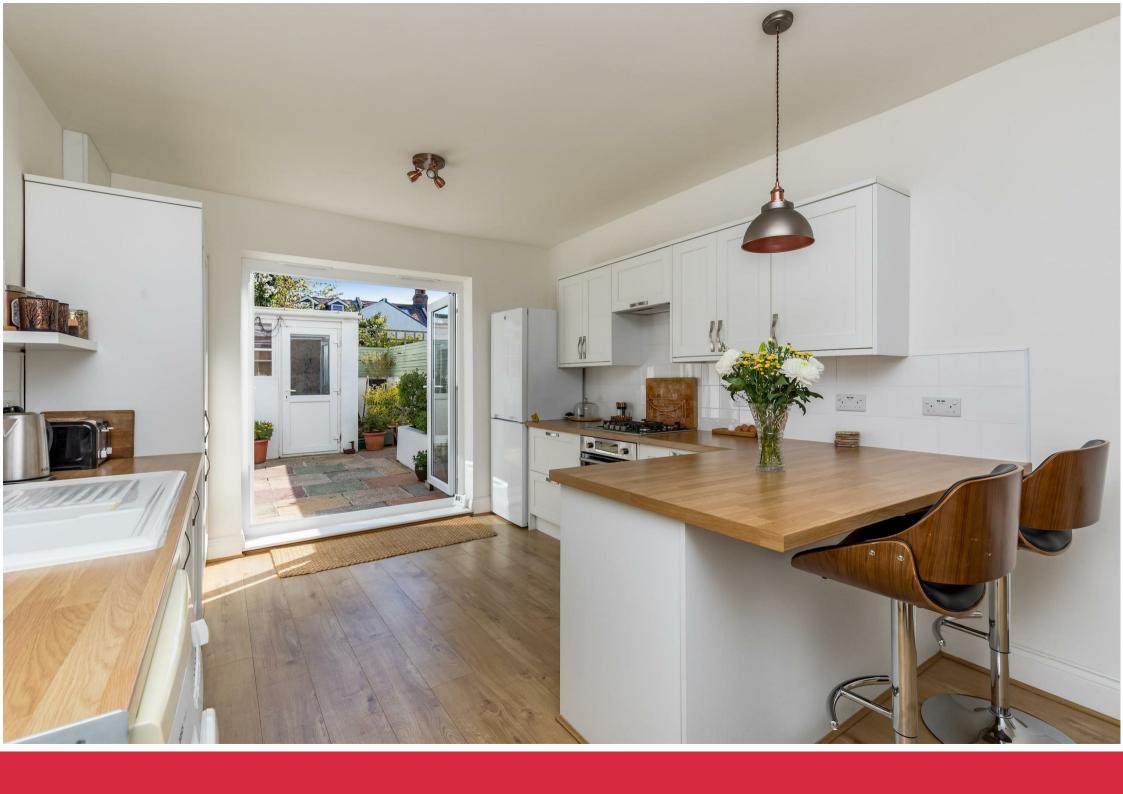

Accommodation includes; an attractive period lounge, separate dining room, a refurbished, modern South facing kitchen/breakfast room that also gives access to the South facing garden. Heading upstairs there are three double bedrooms and a modern bathroom/WC

The accommodation is very well laid over two excellent floors and has generous room sizes throughout which include; a feature period lounge, separate dining room and a stunning newly fitted South facing kitchen/breakfast room. There is also the advantage of a GF WC on this floor.