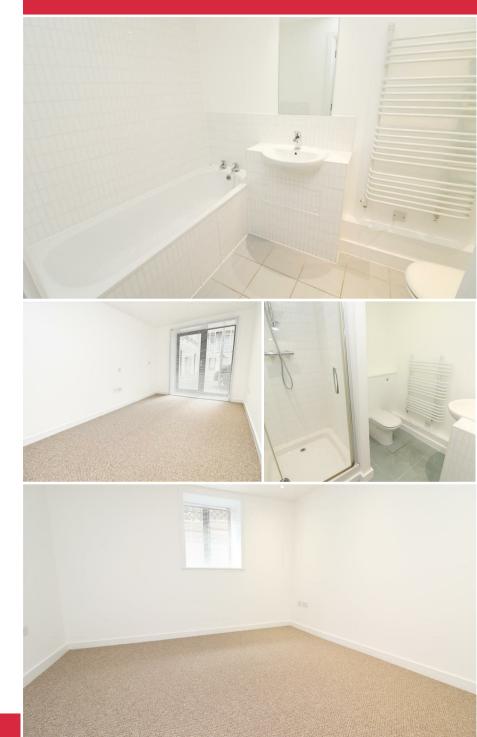

- c100 Sq Mtrs/1076 Sq Ft
- West Aspect Patio
- Stunning 24' x 20' Living Room
- Modern Main Bathroom & En-Suite
- Feature Entrance and Communal Hallways

- Contemporary Themed
- No Ongoing Chain
- Heart of Central Hove
- Iconic Grade II Listed Period Building
- Few Hundred Yards Seafront

Located within the very heart of central Hove, just a few steps from Palmeira Square and the seafront and also a few blocks from the station.

White theme throughout, the property is offered for sale with early vacant possession and no ongoing chain. Accommodation extends to an impressive 100 square metres (nearly 1,100 square feet) and includes a huge 24 20' living room. Both bedrooms are doubles, there is a main bathroom and additional en-suite. The flat also has a west aspect patio strip to the front.