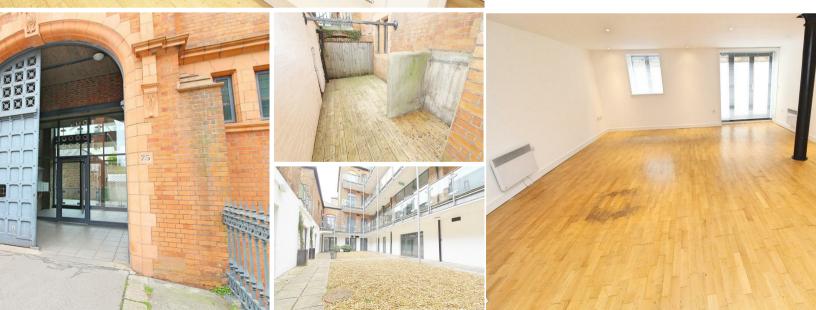

## Price £440,000

A fabulous contemporary themed apartment, located in this historically important Grade II listed, period building. Palmeira Yard was elaborately designed in 1839 in the French Second Empire style, by the famous local architect Thomas Lainson and converted into apartments between 2004 and 2005. As part of the conversion, a stunning environment was created with metal staircases (there is also a lift of course) glass balustraded walkways surrounding a central courtyard, and the stunning main entrance has been kept and enhanced to provide and fantastic first impression.

Located within the very heart of central Hove, just a few steps from Palmeira Square and the seafront and also a few blocks from the station.

White theme throughout, the property is offered for sale with early vacant possession and no ongoing chain. Accommodation extends to an impressive 100 square metres (nearly 1,100 square feet) and includes a huge 24 20' living room. Both bedrooms are doubles, there is a main bathroom and additional en-suite. The flat also has a west aspect patio strip to the front.