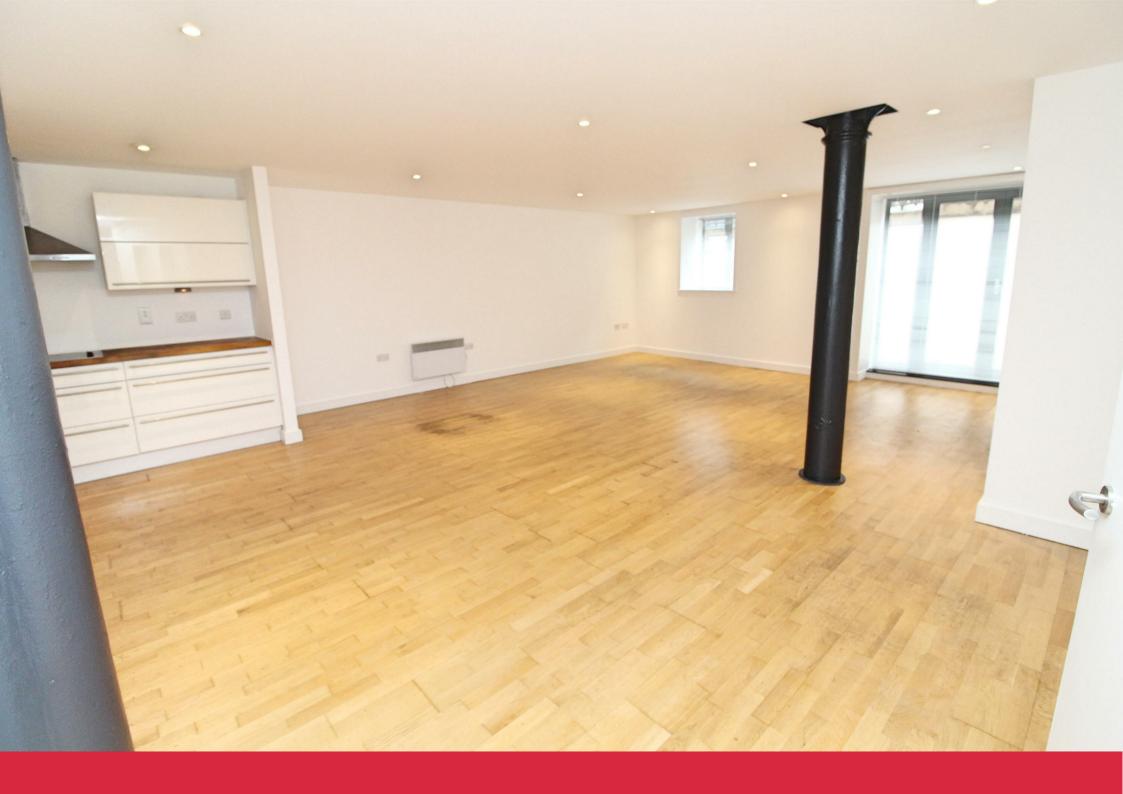

Located within the very heart of central Hove, just a few steps from Palmeira Square and the seafront and also a few blocks from the station.

White theme throughout, the property is offered for sale with early vacant possession and no ongoing chain. Accommodation extends to an impressive 100 square metres (nearly 1,100 square feet) and includes a huge 24 20' living room. Both bedrooms are doubles, there is a main bathroom and additional en-suite. The flat also has a west aspect patio strip to the front.