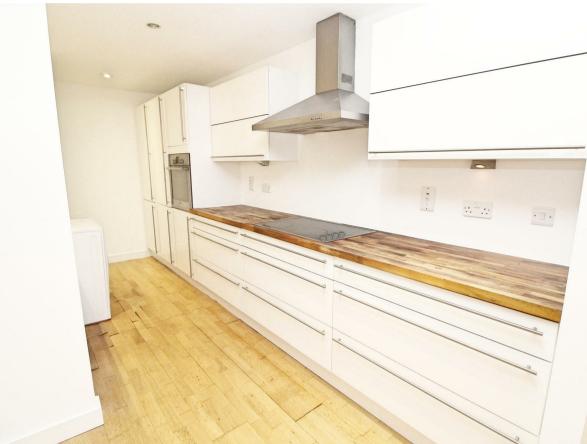

Located within the very heart of central Hove, just a few steps from Palmeira Square and the seafront and also a few blocks from the station.

White theme throughout, the property is offered for sale with early vacant possession and no ongoing chain. Accommodation extends to an impressive 100 square metres (nearly 1,100 square feet) and includes a huge 24 20' living room. Both bedrooms are doubles, there is a main bathroom and additional en-suite. The flat also has a west aspect patio strip to the front.