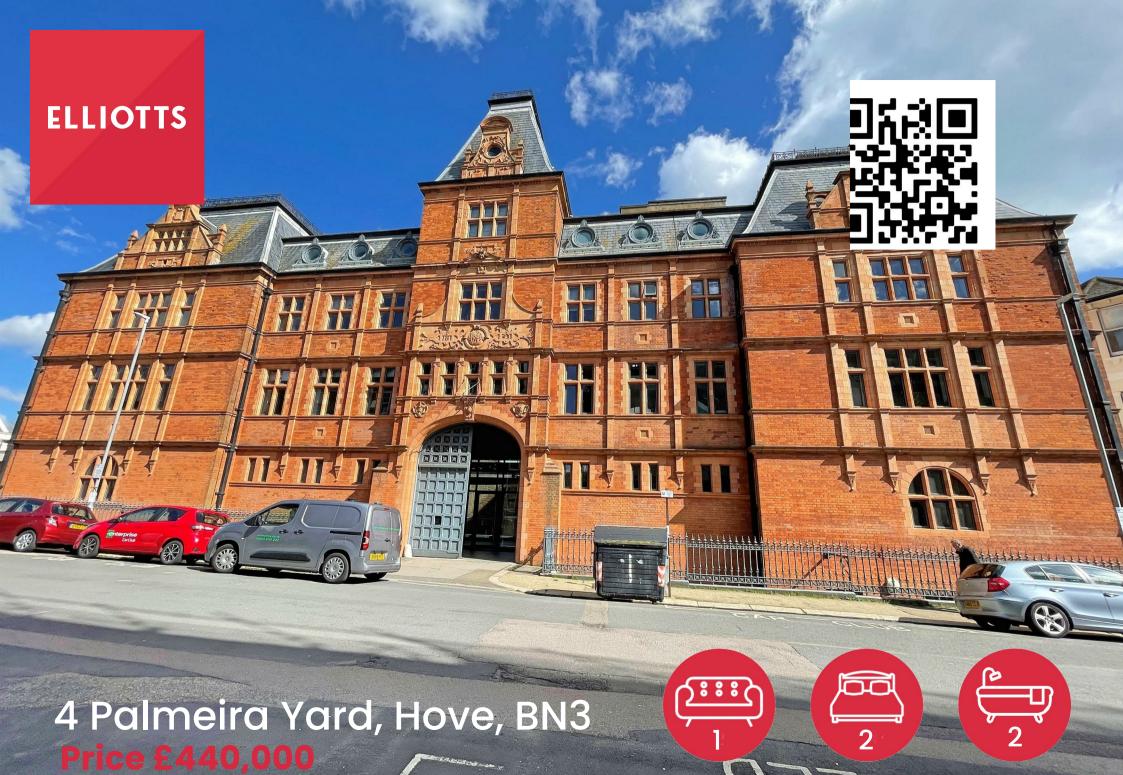

## 4 Palmeira Yard Hove, BN3 1JN

ELLIOTTS are delighted to offer this FABULOUS CONTEMPORARY THEMED apartment, in one of Hove's MOST ICONIC and ARCHITECTURALLY IMPORTANT Grade II listed period buildings, PARTICULARLY SPACIOUS accommodation extending to around 100 square metres (nearly 1100 square feet), including a HUGE 24' x 20' LIVING ROOM, also with the ADDED BENEFIT of a WEST FACING PATIO, Located in the HEART of CENTRAL HOVE, a FEW HUNDRED YARDS from the SEAFRONT, WESTERN/CHURCH ROADS, and a few blocks from the STATION.

## Price £440,000

A fabulous contemporary themed apartment, located in this historically important Grade II listed, period building. Palmeira Yard was elaborately designed in 1839 in the French Second Empire style, by the famous local architect Thomas Lainson and converted into apartments between 2004 and 2005. As part of the conversion, a stunning environment was created with metal staircases (there is also a lift of course) glass balustraded walkways surrounding a central courtyard, and the stunning main entrance has been kept and enhanced to provide and fantastic first impression.

Located within the very heart of central Hove, just a few steps from Palmeira Square and the seafront and also a few blocks from the station.

White theme throughout, the property is offered for sale with early vacant possession and no ongoing chain. Accommodation extends to an impressive 100 square metres (nearly 1,100 square feet) and includes a huge 24 20' living room. Both bedrooms are doubles, there is a main bathroom and additional en-suite. The flat also has a west aspect patio strip to the front.