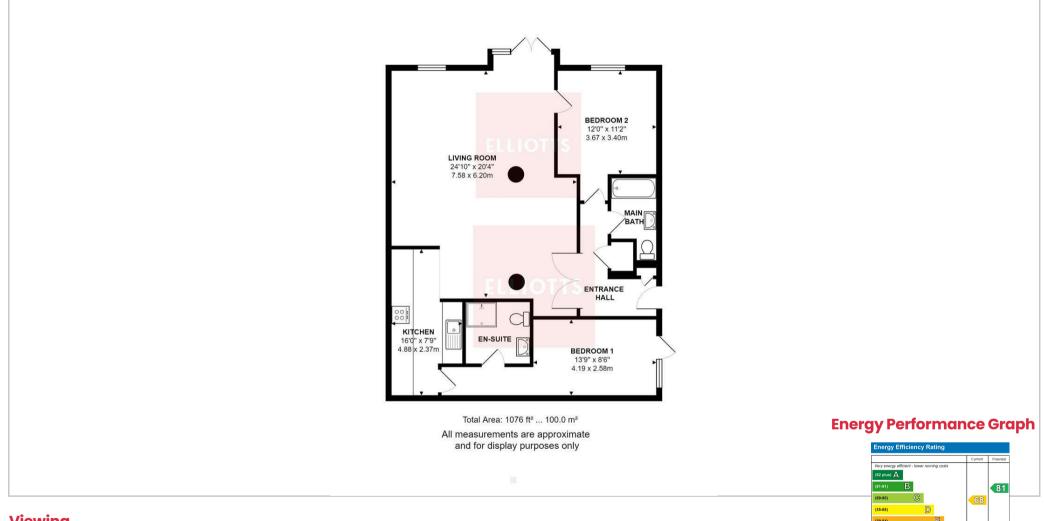

the conversion, a stunning environment was created with metal staircases (there is also a lift of course) glass balustraded walkways surrounding a central courtyard, and the stunning main entrance has been kept and enhanced to provide and fantastic first impression.

Located within the very heart of central Hove, just a few steps from Palmeira Square and the seafront and also a few blocks from the station.

White theme throughout, the property is offered for sale with early vacant possession and no ongoing chain. Accommodation extends to an impressive 100 square metres (nearly 1,100 square feet) and includes a huge 24 20' living room. Both bedrooms are doubles, there is a main bathroom and additional en-suite. The flat also has a west aspect patio strip to the front.







## Floorplan



## Viewing

Please contact us on 01273 773399 if you wish to arrange a viewing appointment for this property or require further information.

The particulars are set out as a general outline only for the guidance of intended purchasers or lessees, and do not constitute, any part of a contract. Nothing in these particulars shall be deemed to be a statement that the property is in good structural condition or otherwise nor that any of the services, appliances, equipment or facilities are in good working order. Purchasers should satisfy themselves of this prior to purchasing.

2 Church Road, Hove, East Sussex, BN3 2FL

Tel: 01273 773399 Email: mail@elliottsestateagents.co.uk Website: www.elliottsestateagents.co.uk