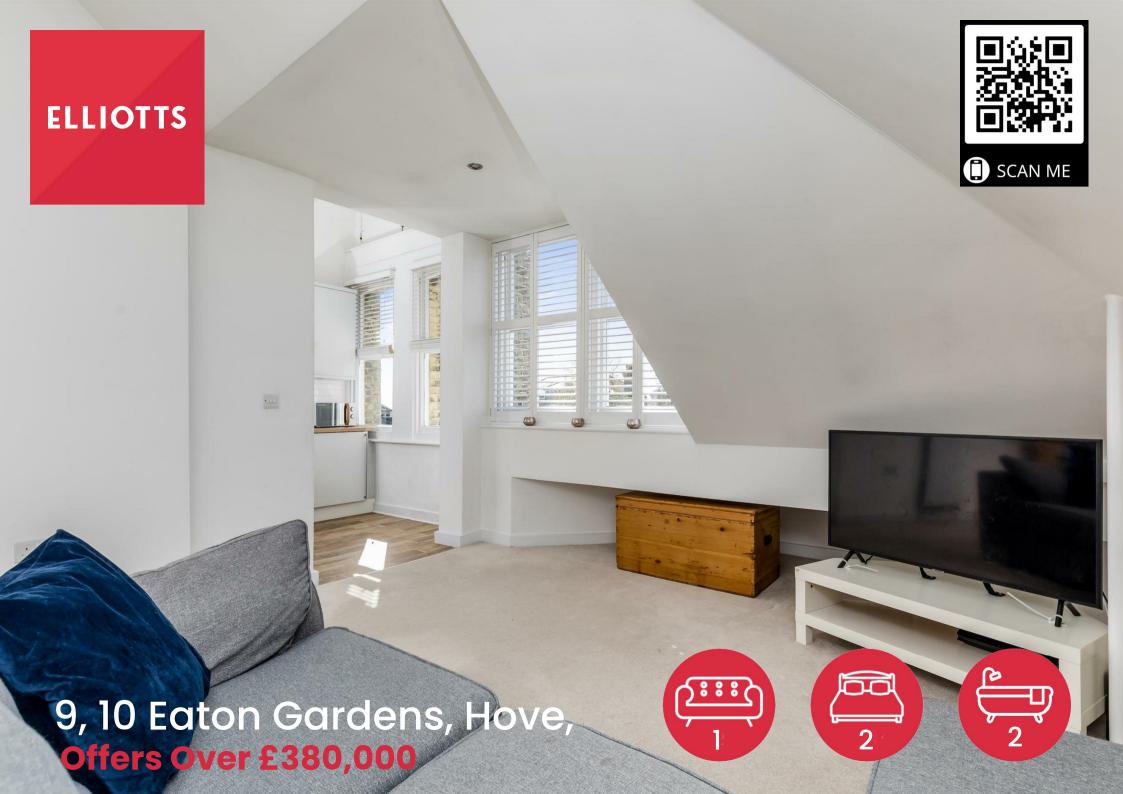

## 9, 10 Eaton Gardens Hove, BN3 3TP

ELLIOTTS are delighted to offer this BRIGHT TOP FLOOR APARTMENT, contemporary themed yet with room contours and sloping ceilings adding to its appeal and character, SOUTH and WEST ASPECT, TWO DOUBLE BEDROOMS plus MODERN main BATHROOM PLUS EN-SUITE, located in the HEART of CENTRAL HOVE, in this WIDE TREE LINED AVENUE, just a FEW BLOCKS from HOVE CITY CENTRE and also HOVE STATION.

## Offers Over £380,000

Contemporary themed, the flat has various contoured rooms with sloping ceilings which all adds to its appeal and character, and it will be of particular interest to buyers looking for a more individual apartment.

Being south and west facing, the property enjoys good natural light, with many windows high level, and there is also a side protruding bay window in the second bedroom, which would double as a small study or home from work space.

Both bedrooms are doubles, and the main bedroom has its own ensuite and both that and the main bathroom have modern suites and attractive tiling. A good sized lounge has space for sofa etc and for dining table and chairs, and the separate kitchen has a high vaulted