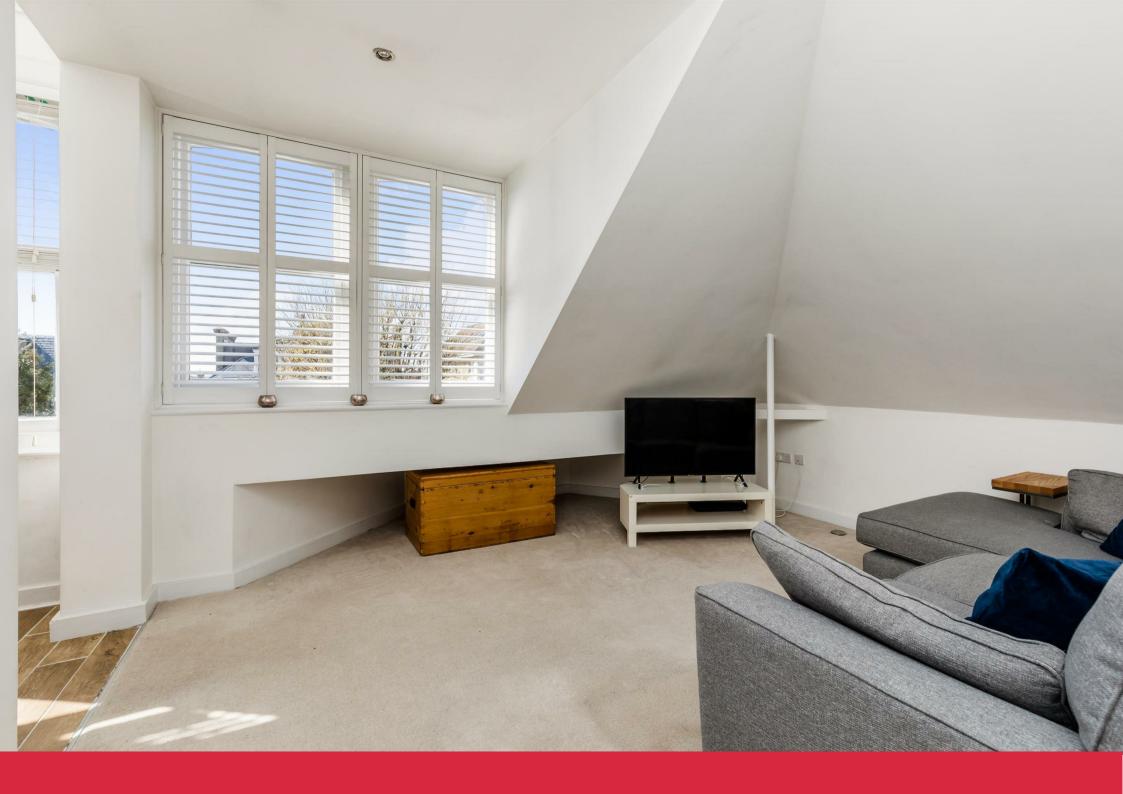

## Offers Over £380,000

Contemporary themed, the flat has various contoured rooms with sloping ceilings which all adds to its appeal and character, and it will be of particular interest to buyers looking for a more individual apartment.

Being south and west facing, the property enjoys good natural light, with many windows high level, and there is also a side protruding bay window in the second bedroom, which would double as a small study or home from work space.

Both bedrooms are doubles, and the main bedroom has its own ensuite and both that and the main bathroom have modern suites and attractive tiling. A good sized lounge has space for sofa etc and for dining table and chairs, and the separate kitchen has a high vaulted