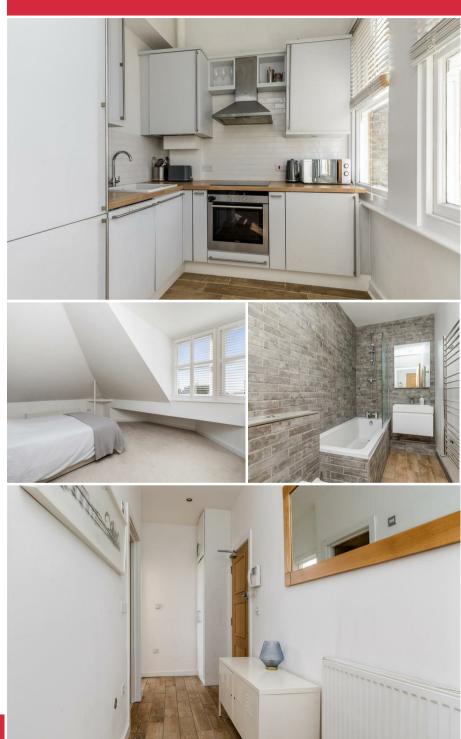

Both bedrooms are doubles, and the main bedroom has its own ensuite and both that and the main bathroom have modern suites and attractive tiling. A good sized lounge has space for sofa etc and for dining table and chairs, and the separate kitchen has a high vaulted