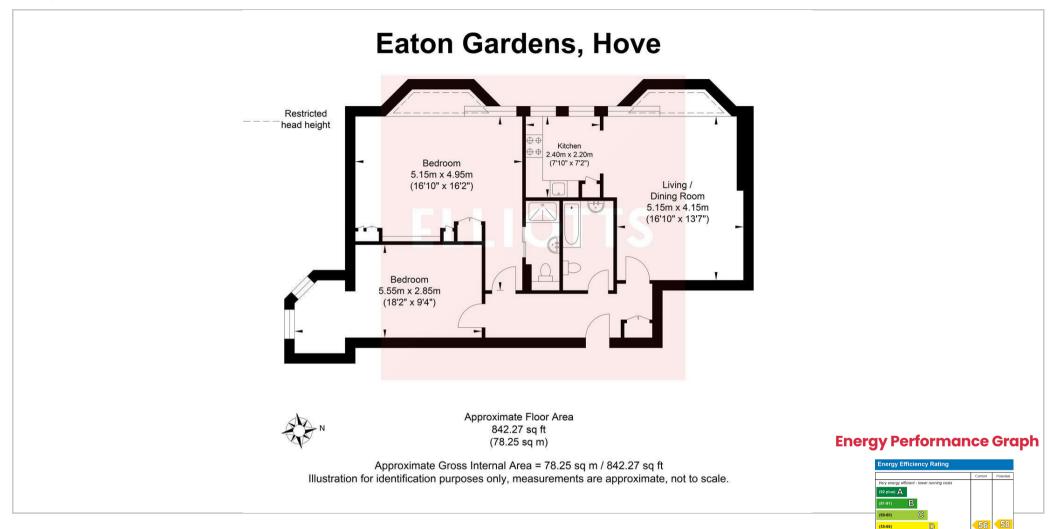

- 78 Sq Meters/842 Sq Feet
- Two Double Bedrooms
- Bright South & West Aspect
- Contemporary Themed
- Just A Few Blocks From Hove Station

- Top Floor (Second)
- Modern Bathroom & En-Suite
- Impressive Communal Hallways
- In The Heart Of Central Hove
- Wide Tree Lined Avenue

Both bedrooms are doubles, and the main bedroom has its own ensuite and both that and the main bathroom have modern suites and attractive tiling. A good sized lounge has space for sofa etc and for dining table and chairs, and the separate kitchen has a high vaulted