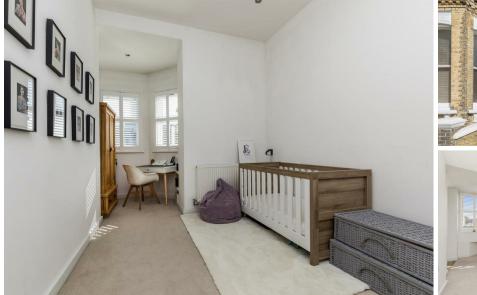

Being south and west facing, the property enjoys good natural light, with many windows high level, and there is also a side protruding bay window in the second bedroom, which would double as a small study or home from work space.

Both bedrooms are doubles, and the main bedroom has its own ensuite and both that and the main bathroom have modern suites and attractive tiling. A good sized lounge has space for sofa etc and for dining table and chairs, and the separate kitchen has a high vaulted