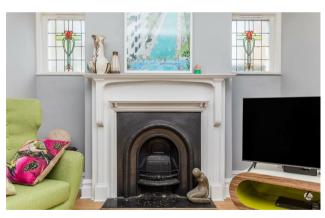

Accommodation extends to an impressive 69 square metres (c751 Square feet) and in addition to more modern features such as strip wood flooring and architectural radiators, has plenty of character with some fine examples of stain glass windows, an impressive period fireplace surround in the lounge, and high ceilings all adding to a sense of space.