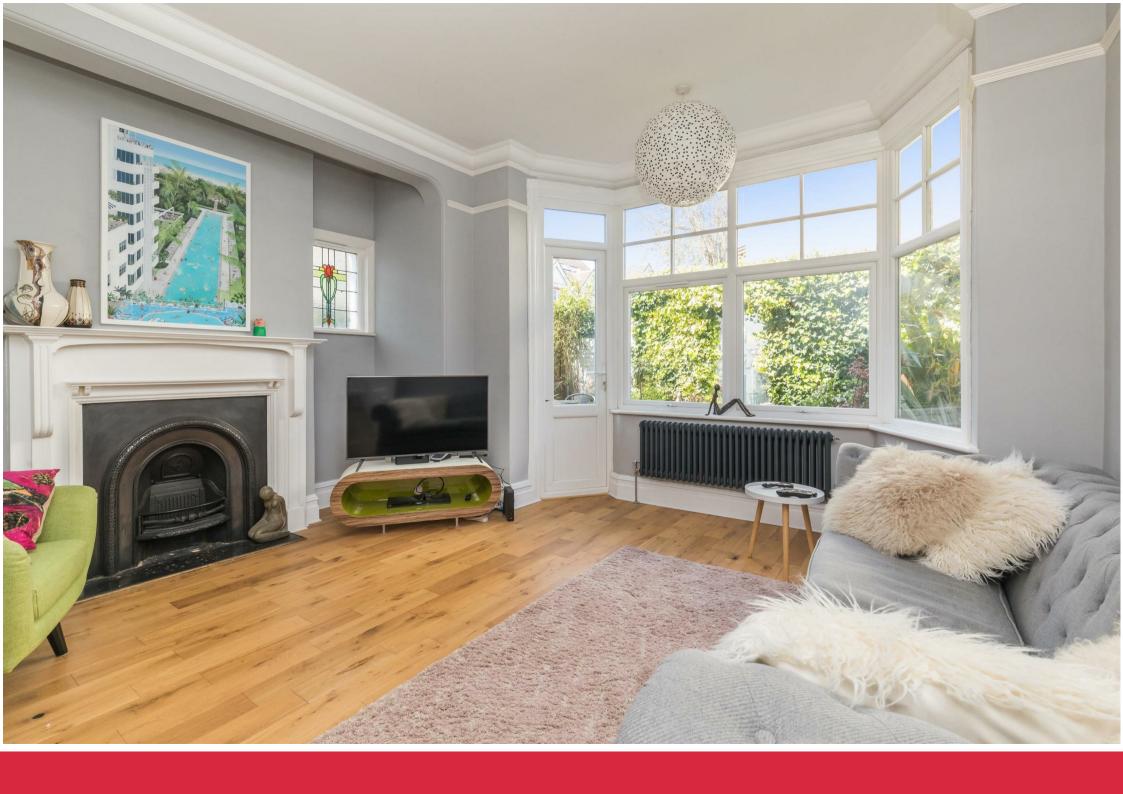

Accommodation extends to an impressive 69 square metres (c751 Square feet) and in addition to more modern features such as strip wood flooring and architectural radiators, has plenty of character with some fine examples of stain glass windows, an impressive period fireplace surround in the lounge, and high ceilings all adding to a sense of space.