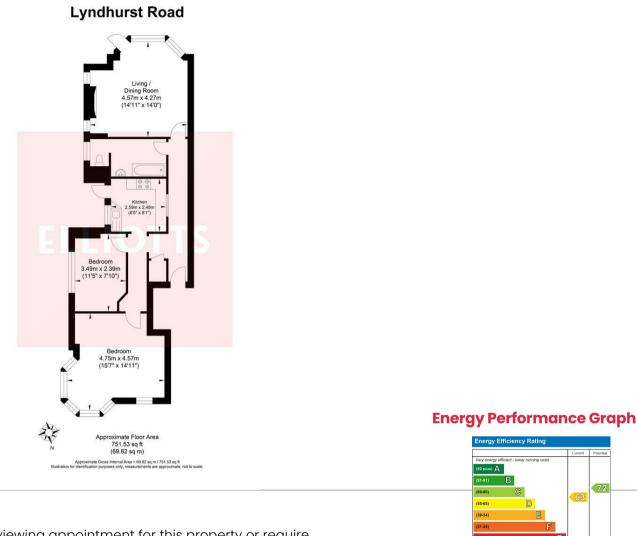

Accommodation extends to an impressive 69 square metres (c751 Square feet) and in addition to more modern features such as strip wood flooring and architectural radiators, has plenty of character with some fine examples of stain glass windows, an impressive period fireplace surround in the lounge, and high ceilings all adding to a sense of space.

## **Floorplan**

**England & Wales** 