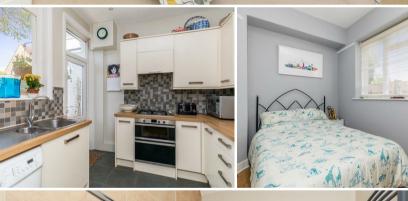

Accommodation extends to an impressive 69 square metres (c751 Square feet) and in addition to more modern features such as strip wood flooring and architectural radiators, has plenty of character with some fine examples of stain glass windows, an impressive period fireplace surround in the lounge, and high ceilings all adding to a sense of space.