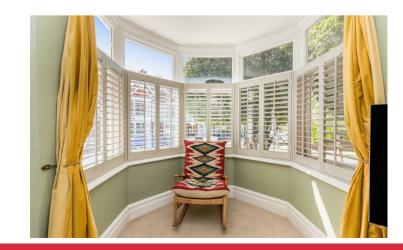

Accommodation extends to an impressive 69 square metres (c751 Square feet) and in addition to more modern features such as strip wood flooring and architectural radiators, has plenty of character with some fine examples of stain glass windows, an impressive period fireplace surround in the lounge, and high ceilings all adding to a sense of space.