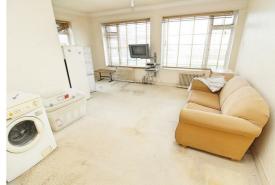

Accommodation extends to c 45 Sq Mtrs/c480 Sq Ft, with the flat in need of updating and modernisation, but with the scope and potential for any buyer to change to their own tastes and specification.

A large south facing lounge is a particular feature, with adjoining separate kitchen (with window), to the rear of the flat there is a large double bedroom, plus bathroom, also with its own window. Offered for sale with no ongoing chain.