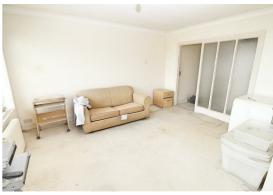

### Asking Price £230,000 Leasehold

ELLIOTTS are delighted to offer this SPACIOUS SOUTH FACING purpose built FIRST FLOOR flat, GREAT VIEWS which extend across to the SEA, in NEED of UPDATING but with LARGE FRONT FACING LOUNGE and BIG DOUBLE BEDROOM, convenient location, within a few steps to new local supermarket, HUNDRED YARDS from the SEAFRONT and a FEW BLOCKS from CHURCH ROAD.

Accommodation extends to c 45 Sq Mtrs/c480 Sq Ft, with the flat in need of updating and modernisation, but with the scope and potential for any buyer to change to their own tastes and specification.

A large south facing lounge is a particular feature, with adjoining separate kitchen (with window), to the rear of the flat there is a large double bedroom, plus bathroom, also with its own window. Offered for sale with no ongoing chain.