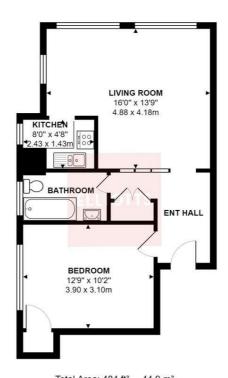

Accommodation extends to c 45 Sq Mtrs/c480 Sq Ft, with the flat in need of updating and modernisation, but with the scope and potential for any buyer to change to their own tastes and specification.

A large south facing lounge is a particular feature, with adjoining separate kitchen (with window), to the rear of the flat there is a large double bedroom, plus bathroom, also with its own window. Offered for sale with no ongoing chain.

Registered No 2829245

Total Area: 484 ft<sup>2</sup> ... 44.9 m<sup>2</sup>

All measurements are approximate and for display purposes only

You may download, store and use the material for your own personal use and research. You may not republish, retransmit, redistribute or otherwise make the material available to any party or make the same available on any website, online service or bulletin board of your own or of any other party or make the same available in hard copy or in any other media without the website owner's express prior written consent. The website owner's copyright must remain on all reproductions of material taken from this website.