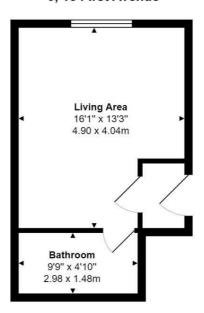

#### 3, 18 First Avenue

 $\label{eq:total_constraints} Total\ Area:\ 290\ ft^2\ ...\ 27.0\ m^2$  All measurements are approximate and for display purposes only

You may download, store and use the material for your own personal use and research. You may not republish, retransmit, redistribute or otherwise make the material available to any party or make the same available on any website, online service or bulletin board of your own or of any other party or make the same available in hard copy or in any other media without the website owner's express prior written consent. The website owner's copyright must remain on all reproductions of material taken from this website.