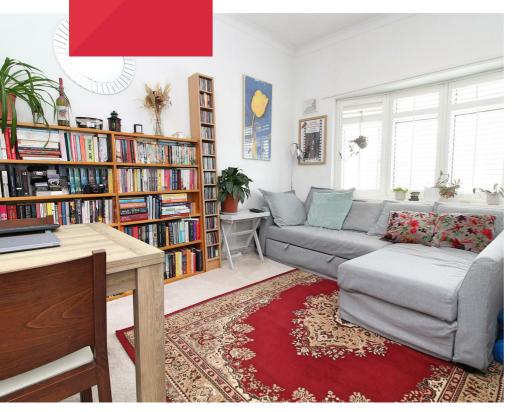

The apartment is approached from a private entrance in Montgomery street and accommodation briefly comprises; entrance hallway, lounge with a bay window and wooden shutters, separate well fitted modern kitchen, good sized double bedroom with wooden shutters and door giving access to the garden. Off the hallway there is also a modern fitted white bathroom suite with shower over.