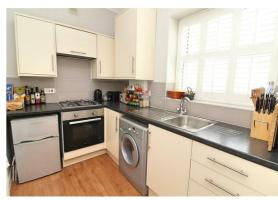

The apartment is approached from a private entrance in Montgomery street and accommodation briefly comprises; entrance hallway, lounge with a bay window and wooden shutters, separate well fitted modern kitchen, good sized double bedroom with wooden shutters and door giving access to the garden. Off the hallway there is also a modern fitted white bathroom suite with shower over.