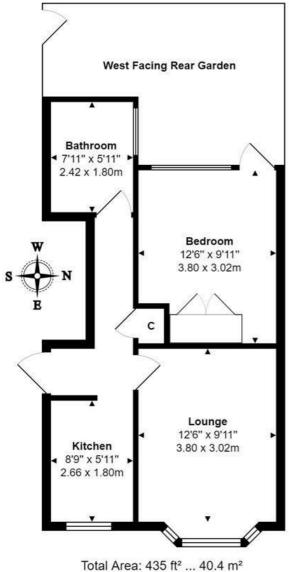

The apartment is approached from a private entrance in Montgomery street and accommodation briefly comprises; entrance hallway, lounge with a bay window and wooden shutters, separate well fitted modern kitchen, good sized double bedroom with wooden shutters and door giving access to the garden. Off the hallway there is also a modern fitted white bathroom suite with shower over.

The apartment also has a super South & West aspect rear garden, which is laid to large pebbles, has a decked area and gate giving side/rear access.

2 Church Road, Hove, East Sussex, BN3 2FL

**T:** 01273 773399