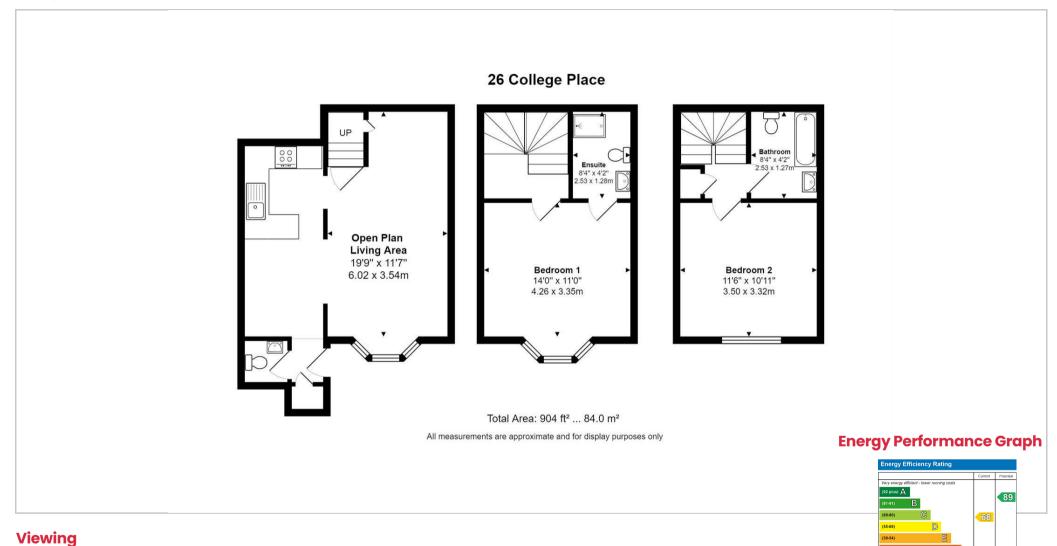

Heading upstairs there are two good sized bedrooms, with special mention going to the principle bedroom on the first floor, which benefits from an en-suite bathroom. Heading to the top floor of the house is a second bedroom with a bathroom suite located just off of the landing.

## Floorplan

Please contact us on 01273 773399 if you wish to arrange a viewing appointment for this property or require further information.

The particulars are set out as a general outline only for the guidance of intended purchasers or lessees, and do not constitute, any part of a contract. Nothing in these particulars shall be deemed to be a statement that the property is in good structural condition or otherwise nor that any of the services, appliances, equipment or facilities are in good working order. Purchasers should satisfy themselves of this prior to purchasing.

Not eneray efficient - higher running cost

England & Wales

EU Directive 2002/91/EC

2 Church Road, Hove, East Sussex, BN3 2FL

Tel: 01273 773399 Email: mail@elliottsestateagents.co.uk Website: www.elliottsestateagents.co.uk