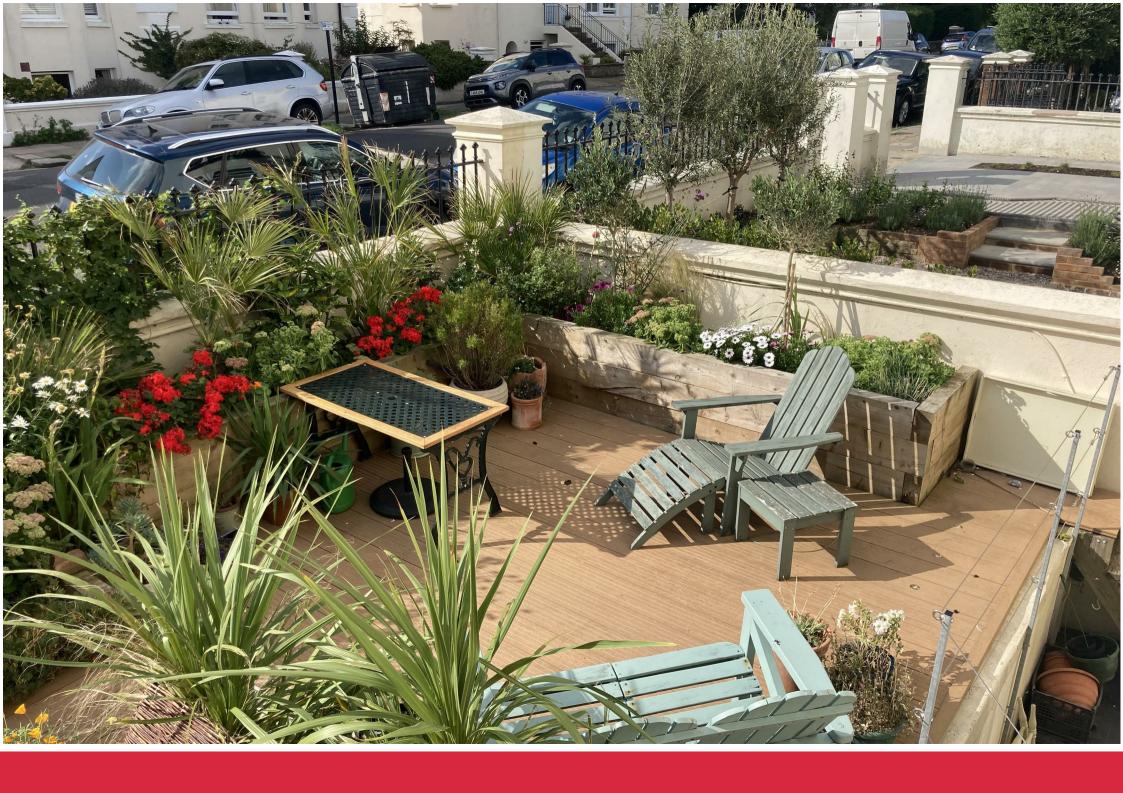

The front garden is a real bonus and had the advantage of both south and west facing aspects.