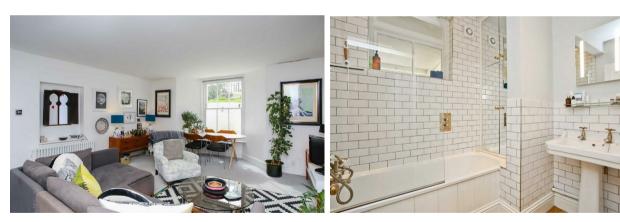

With steps leading down from street level, this flat occupies the entire lower ground floor of this converted period building, accommodation briefly comprises a brilliant sized west facing living room, a well laid out kitchen with Carrera marble worktops, the kitchen opens up into the hallway which gives access to both double bedrooms, a separate WC and a family bathroom.

The main bedroom being an excellent master which comfortably fits a king size bed and already has built-in wardrobes, the bathroom is modern fitted with bath and overhead shower unit, pedestal wash basin and also has the benefit of a south aspect window.