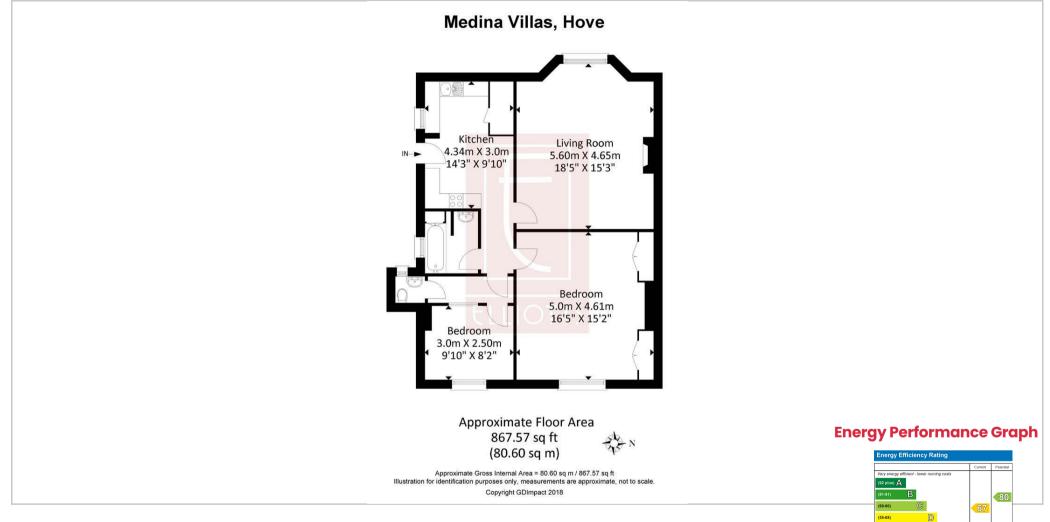

ine station is within comfortable walking distance.

With steps leading down from street level, this flat occupies the entire lower ground floor of this converted period building, accommodation briefly comprises a brilliant sized west facing living room, a well laid out kitchen with Carrera marble worktops, the kitchen opens up into the hallway which gives access to both double bedrooms, a separate WC and a family bathroom.

The main bedroom being an excellent master which comfortably fits a king size bed and already has built-in wardrobes, the bathroom is modern fitted with bath and overhead shower unit, pedestal wash basin and also has the benefit of a south aspect window.

The front garden is a real bonus and had the advantage of both south and west facing aspects.







## Floorplan



## Viewing

Please contact us on 01273 773399 if you wish to arrange a viewing appointment for this property or require further information.

The particulars are set out as a general outline only for the guidance of intended purchasers or lessees, and do not constitute, any part of a contract. Nothing in these particulars shall be deemed to be a statement that the property is in good structural condition or otherwise nor that any of the services, appliances, equipment or facilities are in good working order. Purchasers should satisfy themselves of this prior to purchasing.

2 Church Road, Hove, East Sussex, BN3 2FL

Tel: 01273 773399 Email: mail@elliottsestateagents.co.uk Website: www.elliottsestateagents.co.uk