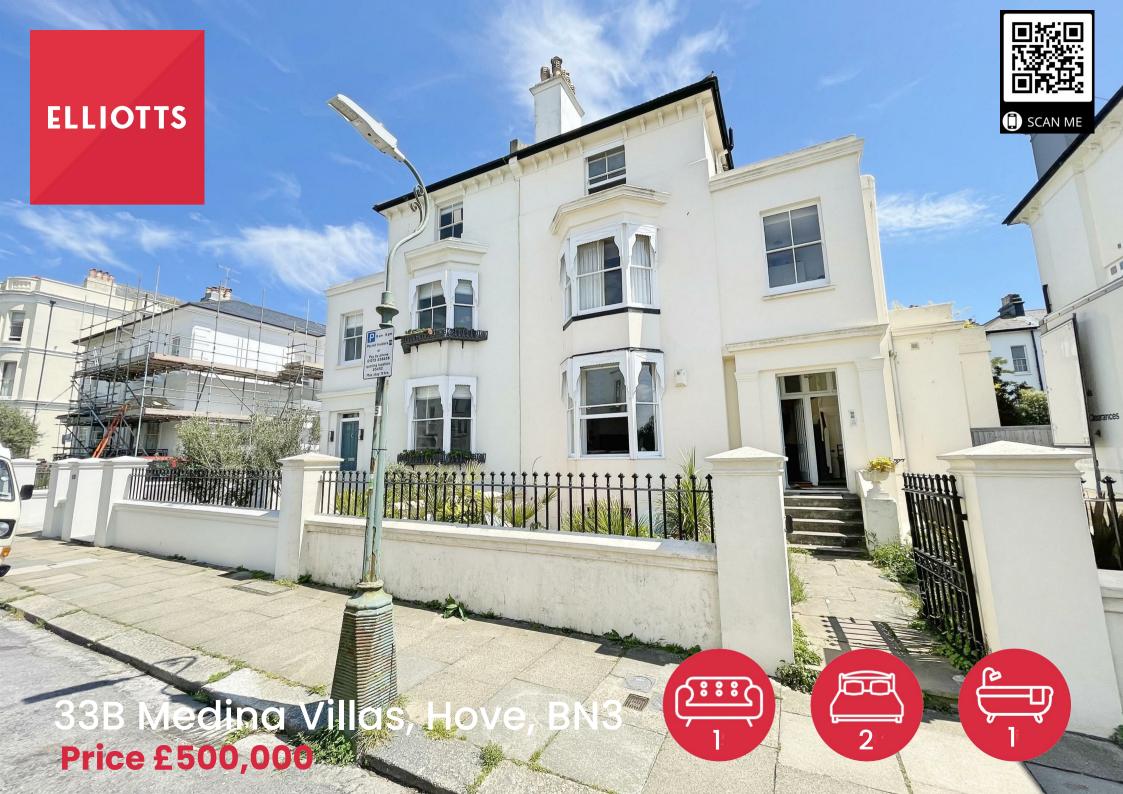

## 33B Medina Villas Hove, BN3 2RN

ELLIOTTS are delighted to offer this BEAUTIFULLY PRESENTED APARTMENT on the much sought after MEDINA VILLAS with the benefit of TWO DOUBLE BEDROOMS, a FEATURE 18' LOUNGE and SEPARATE KITCHEN, whilst sold with a SHARE of FREEHOLD and being just moments from HOVE SEAFRONT and CHURCH ROAD.

## Price £500,000

- Share Of Freehold
- Central Hove Location
- Two Double Bedrooms
- Moments From Hove Seafront
- Modern Fitted Bathroom With Window

- 80 Sq.Mt / 867 Sq.Ft
- Separate Kitchen
- Close to Hove Station
- West Facing Front Garden
- Gas Central Heating

Located in Medina Villas, this flat truly is in the heart of Hove City Centre, being immediately adjacent to Church Road, with its excellent range of independent restaurants, bars and shops, as well as having Hove Lawns and seafront just at the bottom of the road. Hove mainline station is within comfortable walking distance.