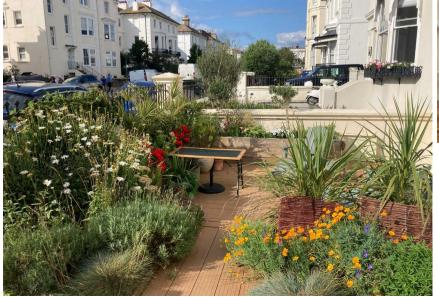

The front garden is a real bonus and had the advantage of both south and west facing aspects.