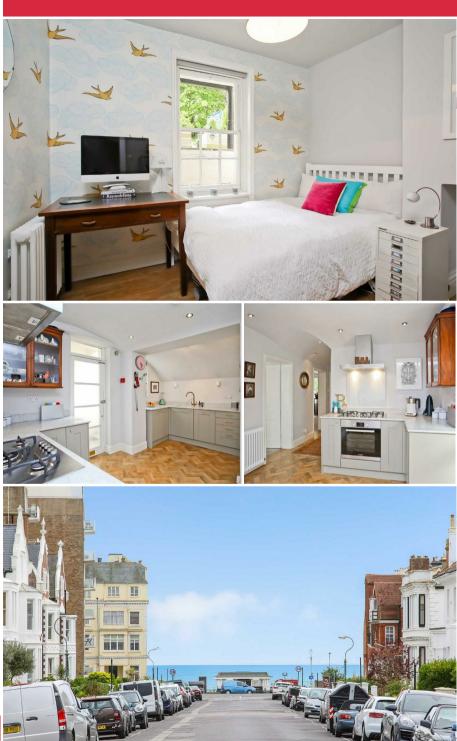

With steps leading down from street level, this flat occupies the entire lower ground floor of this converted period building, accommodation briefly comprises a brilliant sized west facing living room, a well laid out kitchen with Carrera marble worktops, the kitchen opens up into the hallway which gives access to both double bedrooms, a separate WC and a family bathroom.

The main bedroom being an excellent master which comfortably fits a king size bed and already has built-in wardrobes, the bathroom is modern fitted with bath and overhead shower unit, pedestal wash basin and also has the benefit of a south aspect window.