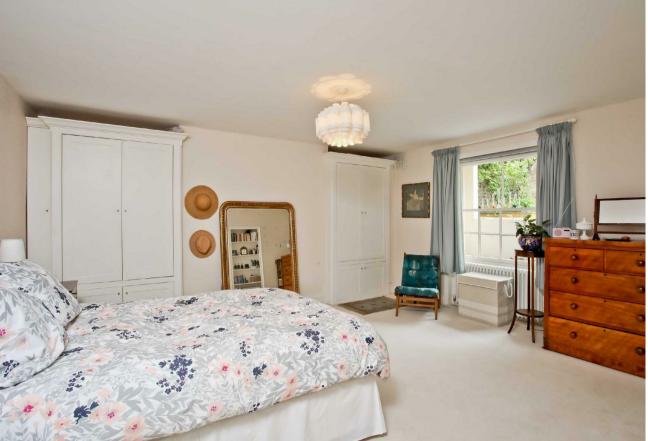

The main bedroom being an excellent master which comfortably fits a king size bed and already has built-in wardrobes, the bathroom is modern fitted with bath and overhead shower unit, pedestal wash basin and also has the benefit of a south aspect window.