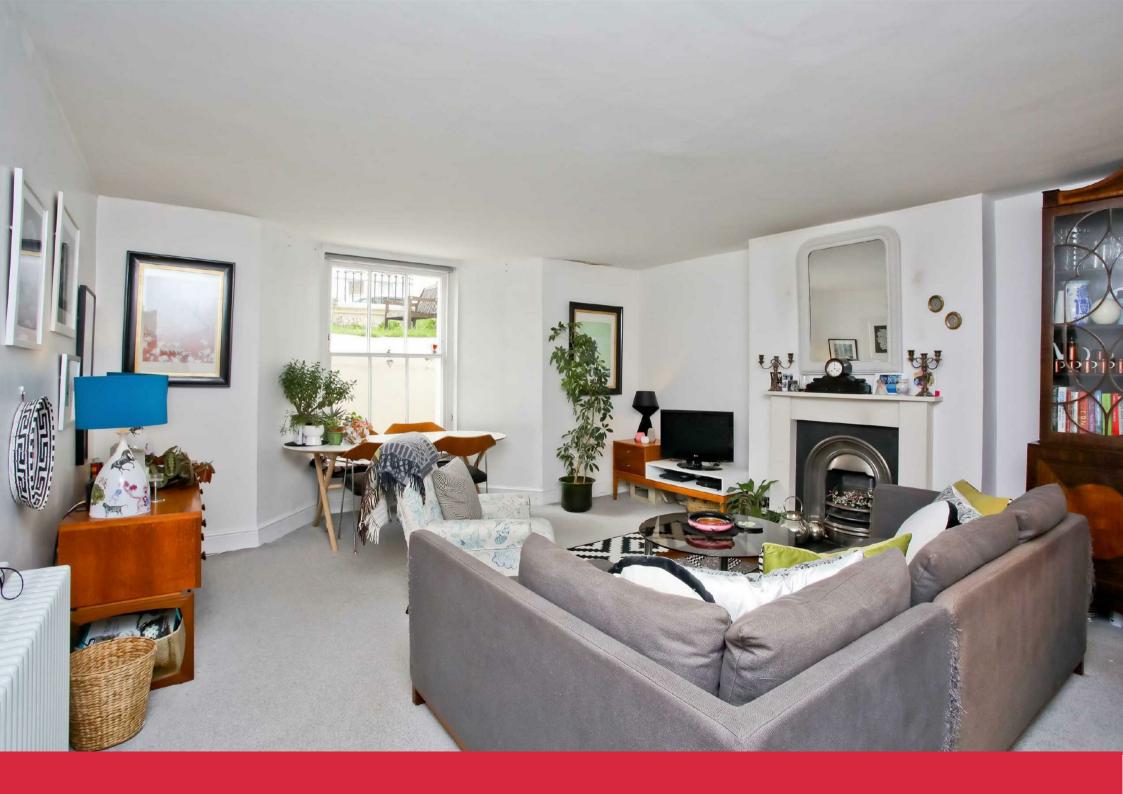

With steps leading down from street level, this flat occupies the entire lower ground floor of this converted period building, accommodation briefly comprises a brilliant sized west facing living room, a well laid out kitchen with Carrera marble worktops, the kitchen opens up into the hallway which gives access to both double bedrooms, a separate WC and a family bathroom.