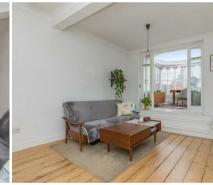

On the lower level, the living room and adjoining separate kitchen have stripped and varnished floorboards, and the living area has three wide steps leading to double doors, and out into a feature period rear conservatory, with glass roof circular panelled inset and tessellated tiled floor. From the conservatory, there is access onto an L-shaped roof terrace providing valuable outside space as well views of the sea.