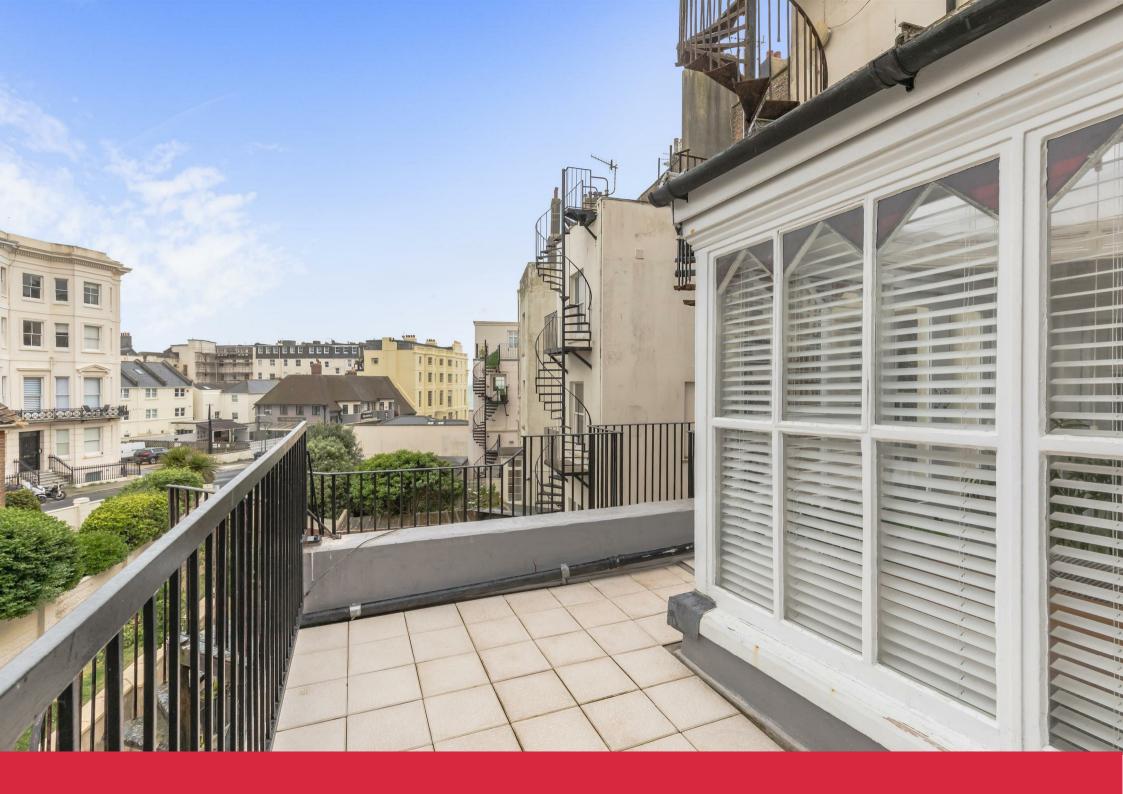

On the lower level, the living room and adjoining separate kitchen have stripped and varnished floorboards, and the living area has three wide steps leading to double doors, and out into a feature period rear conservatory, with glass roof circular panelled inset and tessellated tiled floor. From the conservatory, there is access onto an L-shaped roof terrace providing valuable outside space as well views of the sea.