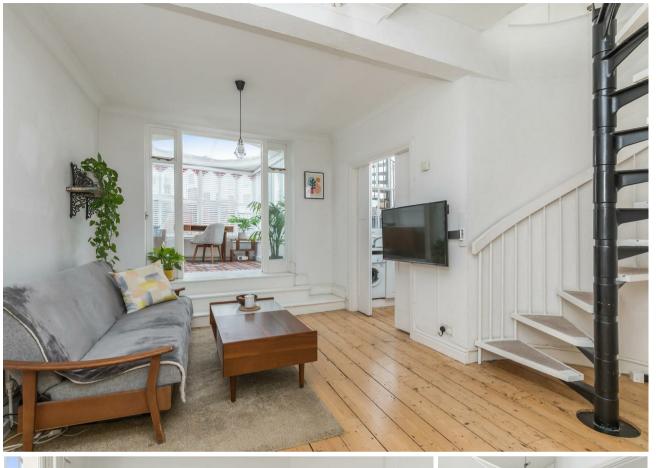

Nicely presented, the flat is accessed from the half landing level between the ground and first floors, and being at the rear of the main building, not only enjoys good natural light, but being over two floors almost has the feel of a small cottage.

On the lower level, the living room and adjoining separate kitchen have stripped and varnished floorboards, and the living area has three wide steps leading to double doors, and out into a feature period rear conservatory, with glass roof circular panelled inset and tessellated tiled floor. From the conservatory, there is access onto an L-shaped roof terrace providing valuable outside space as well views of the sea.

The upper floor is approached via a spiral staircase, with the bedroom accommodating a king-sized bed, but also has an abundance of built in storage, and there is a bathroom with modern white suite.

Internal inspection is a must to fully appreciate the overall appeal of this property, the advantages of the location and its many features.