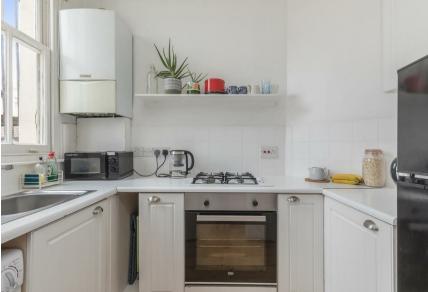

On the lower level, the living room and adjoining separate kitchen have stripped and varnished floorboards, and the living area has three wide steps leading to double doors, and out into a feature period rear conservatory, with glass roof circular panelled inset and tessellated tiled floor. From the conservatory, there is access onto an L-shaped roof terrace providing valuable outside space as well views of the sea.