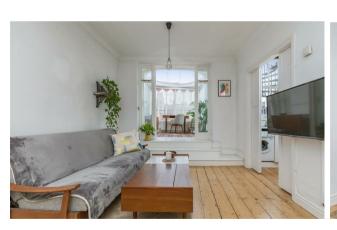

On the lower level, the living room and adjoining separate kitchen have stripped and varnished floorboards, and the living area has three wide steps leading to double doors, and out into a feature period rear conservatory, with glass roof circular panelled inset and tessellated tiled floor. From the conservatory, there is access onto an L-shaped roof terrace providing valuable outside space as well views of the sea.