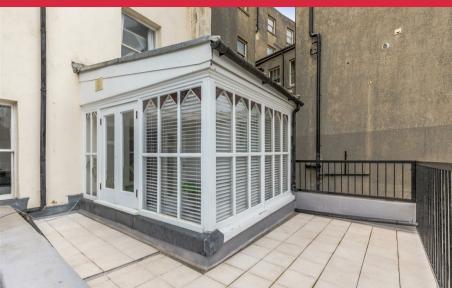

On the lower level, the living room and adjoining separate kitchen have stripped and varnished floorboards, and the living area has three wide steps leading to double doors, and out into a feature period rear conservatory, with glass roof circular panelled inset and tessellated tiled floor. From the conservatory, there is access onto an L-shaped roof terrace providing valuable outside space as well views of the sea.