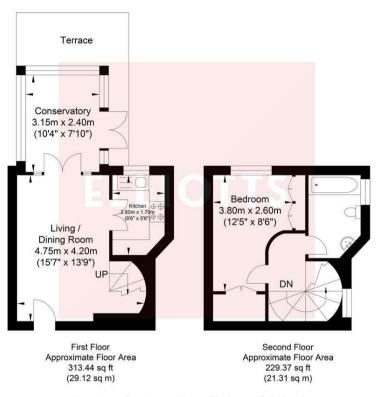

## **Floorplan**

## **Adelaide Crescent, Hove**

**Energy Performance Graph** 

Approximate Gross Internal Area = 50.43 sq m / 542.82 sq ft Illustration for identification purposes only, measurements are approximate, not to scale.