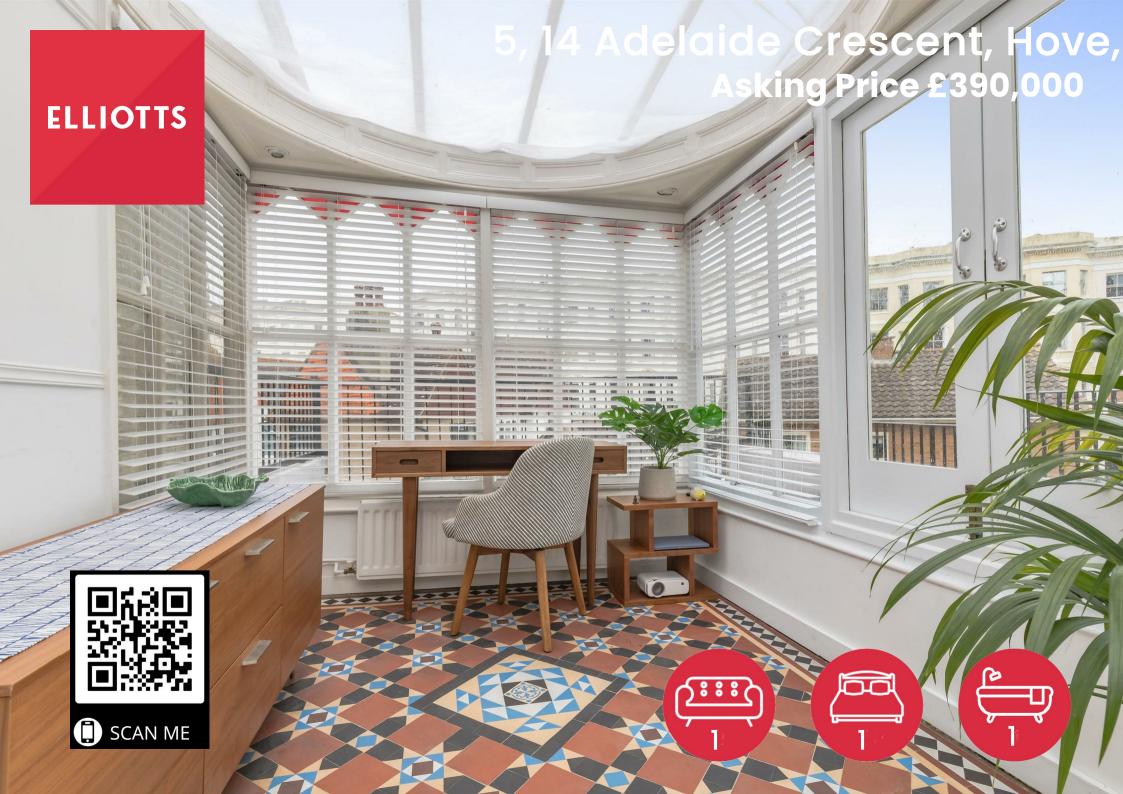

## 5, 14 Adelaide Crescent Hove, BN3 2JF

ELLIOTTS are delighted to offer this BRIGHT and INDIVIDUAL MAISONETTE with the particular advantage of a FABULOUS PERIOD REAR CONSERVATORY and ADDITIONAL TERRACE, nicely presented with a HOST of FEATURES, located in this ICONIC SEAFRONT CRESCENT, Grade II listed, IMMEDIATELY ADJACENT to HOVE SEAFRONT, and a FEW YARDS from CHURCH ROAD/PALMEIRA SQUARE.

On the lower level, the living room and adjoining separate kitchen have stripped and varnished floorboards, and the living area has three wide steps leading to double doors, and out into a feature period rear conservatory, with glass roof circular panelled inset and tessellated tiled floor. From the conservatory, there is access onto an L-shaped roof terrace providing valuable outside space as well views of the sea.