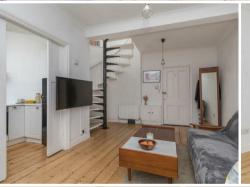

Nicely presented, the flat is accessed from the half landing level between the ground and first floors, and being at the rear of the main building, not only enjoys good natural light, but being over two floors almost has the feel of a small cottage.

On the lower level, the living room and adjoining separate kitchen have stripped and varnished floorboards, and the living area has three wide steps leading to double doors, and out into a feature period rear conservatory, with glass roof circular panelled inset and tessellated tiled floor. From the conservatory, there is access onto an L-shaped roof terrace providing valuable outside space as well views of the sea.