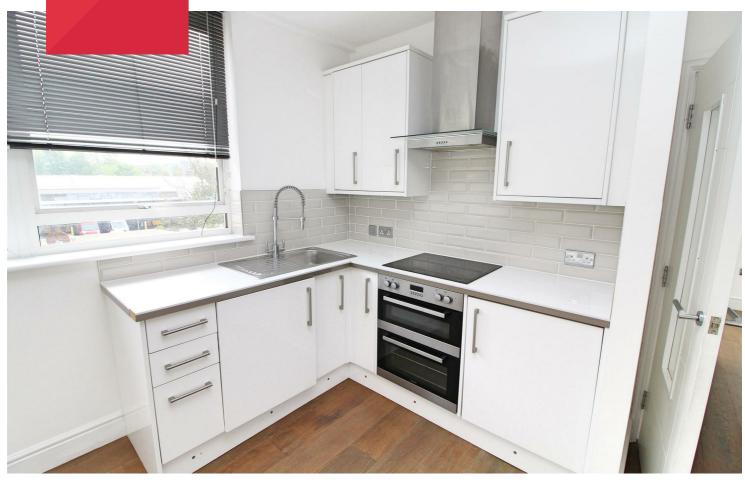

Working hard for you

A bright contemporary themed apartment located on the second floor of this modern development, converted about 6 years ago, with a host of benefits, and approached via a secure video entry system, elegantly styled entrance and lobby, and with passenger lift.

White themed to suit the majority of tastes, the flat has key free access, under floor heating, and many other modern features including LED lighting and double glazing.

A combined open-plan living space includes a lounge area and kitchen section, with the kitchen having modern white high gloss units and with fitted appliances. There is a separate double bedroom plus a separate shower room with attractive tiling and mirrors. The flat is also offered with with early vacant possession and no on going chain.