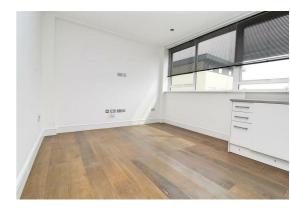

White themed to suit the majority of tastes, the flat has key free access, under floor heating, and many other modern features including LED lighting and double glazing.

A combined open-plan living space includes a lounge area and kitchen section, with the kitchen having modern white high gloss units and with fitted appliances. There is a separate double bedroom plus a separate shower room with attractive tiling and mirrors. The flat is also offered with with early vacant possession and no on going chain.