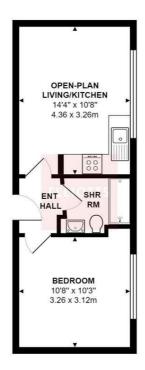

## www.elliottsestateagents.co.uk

Working hard for you

Total Area: 332 ft<sup>2</sup> ... 30.9 m<sup>2</sup>

All measurements are approximate and for display purposes only

| Energy Efficiency Rating                    |   |         |           |
|---------------------------------------------|---|---------|-----------|
|                                             |   | Current | Potential |
| Very energy efficient - lower running costs |   |         |           |
| (92 plus) A                                 |   |         |           |
| (81-91) B                                   |   | 78      | 80        |
| (69-80)                                     |   |         |           |
| (55-68)                                     |   |         |           |
| (39-54)                                     |   |         |           |
| (21-38)                                     |   |         |           |
| (1-20)                                      | G |         |           |
| Not energy efficient - higher running costs |   |         |           |
| England & Wales                             |   |         |           |