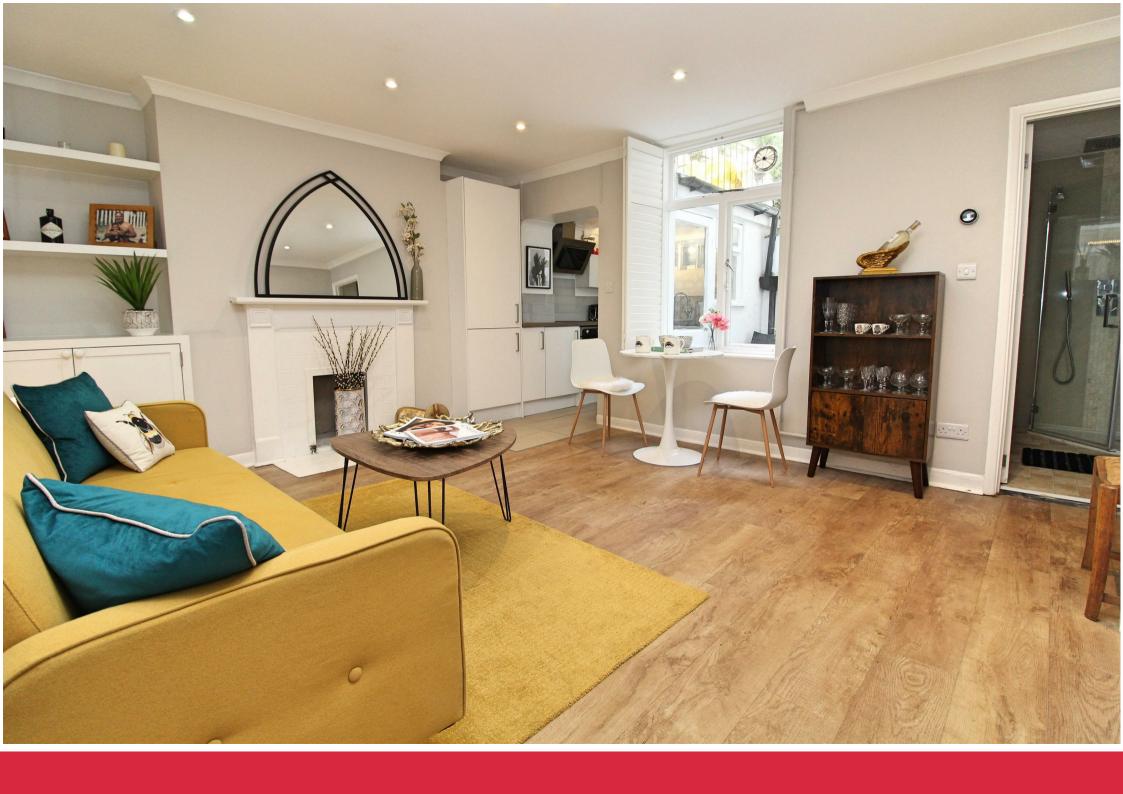

Once inside there is a good sized entrance hall, a particularly large and trendy (15' x 12'9) living room with plenty of space for dining table, this rooms leads though to a modern fitted kitchen with a doors to a small outside space. The large double bedroom with built-in storage can be found to the front and measures an impressive 16' x 12' with double doors that open to the front courtyard and lastly, off the lounge you'll find a modern re-fitted bathroom/WC.