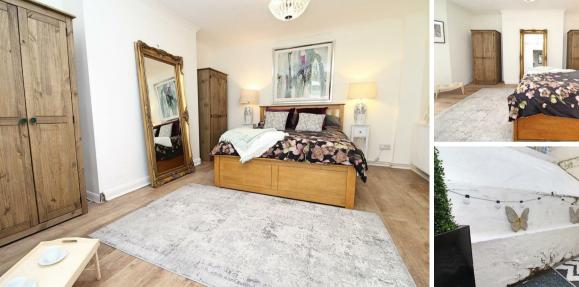

Accommodation includes a a feature 15' lounge/dining room, a modern kitchen with access to a courtyard area, a superb 16' double bedroom and a modern bathroom/WC.

- Lower Ground Floor Apartment
- Feature 15' Lounge
- Gas Central Heating
- Two Outside Spaces
- Modern Bathroom/WC

Once inside there is a good sized entrance hall, a particularly large and trendy (15' x 12'9) living room with plenty of space for dining table, this rooms leads though to a modern fitted kitchen with a doors to a small outside space. The large double bedroom with built-in storage can be found to the front and measures an impressive 16' x 12' with double doors that open to the front courtyard and lastly, off the lounge you'll find a modern re-fitted bathroom/WC.