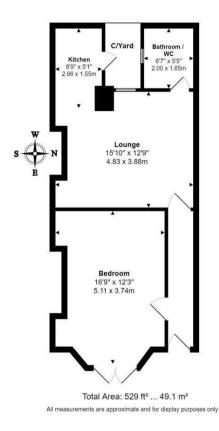

#### **Floorplan**

The property occupies the entire lower ground floor of this attractive period building with steps down from street level giving access to the apartments entrance which has a private front entrance.

Accommodation is well proportioned, with two outside spaces and a total floor area 49 Sq.Mt / 529 Sq.Ft.

Once inside there is a good sized entrance hall, a particularly large and trendy (15' x 12'9) living room with plenty of space for dining table, this rooms leads though to a modern fitted kitchen with a doors to a small outside space. The large double bedroom with built-in storage can be found to the front and measures an impressive 16' x 12' with double doors that open to the front courtyard and lastly, off the lounge you'll find a modern re-fitted bathroom/WC.