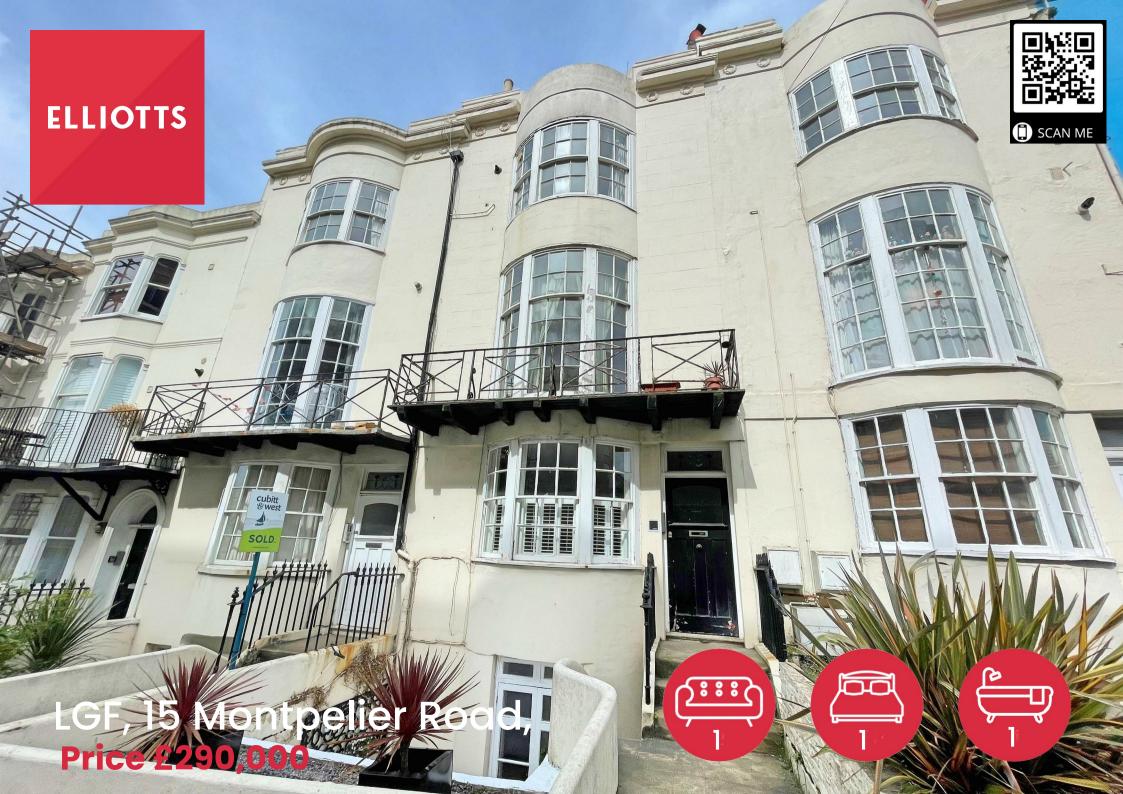

## LGF, 15 Montpelier Road Brighton, BN1 2LQ

Elliotts are delighted to offer for sale this particularly well presented lower ground floor apartment in this extremely central & convenient location.

Occupying the entire lower ground floor of this attractive older style property, with its own entrance, along with two outside spaces and a total floor area of 49 Sq.Mt / 529 Sq.Ft.

### Price £290,000

Montpelier Road is located right in the heart of Brighton City Centre, adjacent to both Western Road which contains many of the areas shops, restaurants and bars, and Brighton Seafront with its promenades and beaches.