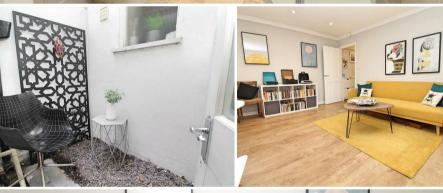

The property occupies the entire lower ground floor of this attractive period building with steps down from street level giving access to the apartments entrance which has a private front entrance.

Accommodation is well proportioned, with two outside spaces and a total floor area 49 Sq.Mt / 529 Sq.Ft.

Once inside there is a good sized entrance hall, a particularly large and trendy (15' x 12'9) living room with plenty of space for dining table, this rooms leads though to a modern fitted kitchen with a doors to a small outside space. The large double bedroom with built-in storage can be found to the front and measures an impressive 16' x 12' with double doors that open to the front courtyard and lastly, off the lounge you'll find a modern re-fitted bathroom/WC.