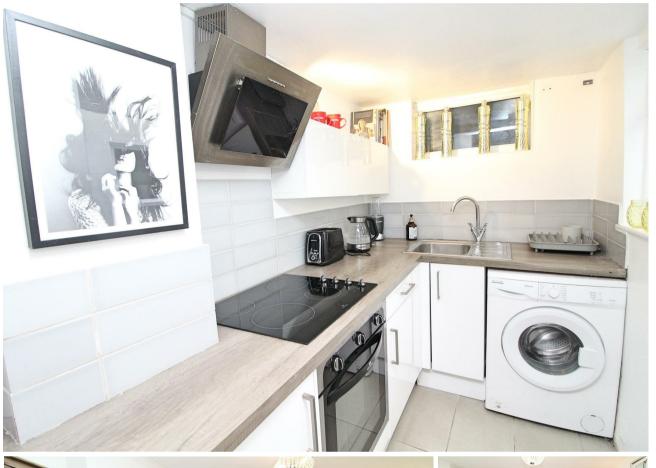

Once inside there is a good sized entrance hall, a particularly large and trendy (15' x 12'9) living room with plenty of space for dining table, this rooms leads though to a modern fitted kitchen with a doors to a small outside space. The large double bedroom with built-in storage can be found to the front and measures an impressive 16' x 12' with double doors that open to the front courtyard and lastly, off the lounge you'll find a modern re-fitted bathroom/WC.