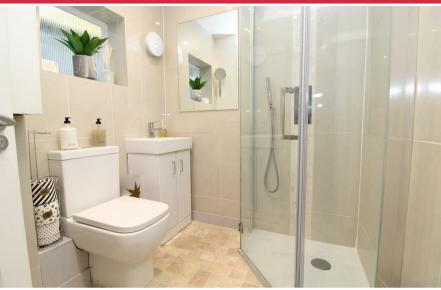

Once inside there is a good sized entrance hall, a particularly large and trendy (15' x 12'9) living room with plenty of space for dining table, this rooms leads though to a modern fitted kitchen with a doors to a small outside space. The large double bedroom with built-in storage can be found to the front and measures an impressive 16' x 12' with double doors that open to the front courtyard and lastly, off the lounge you'll find a modern re-fitted bathroom/WC.