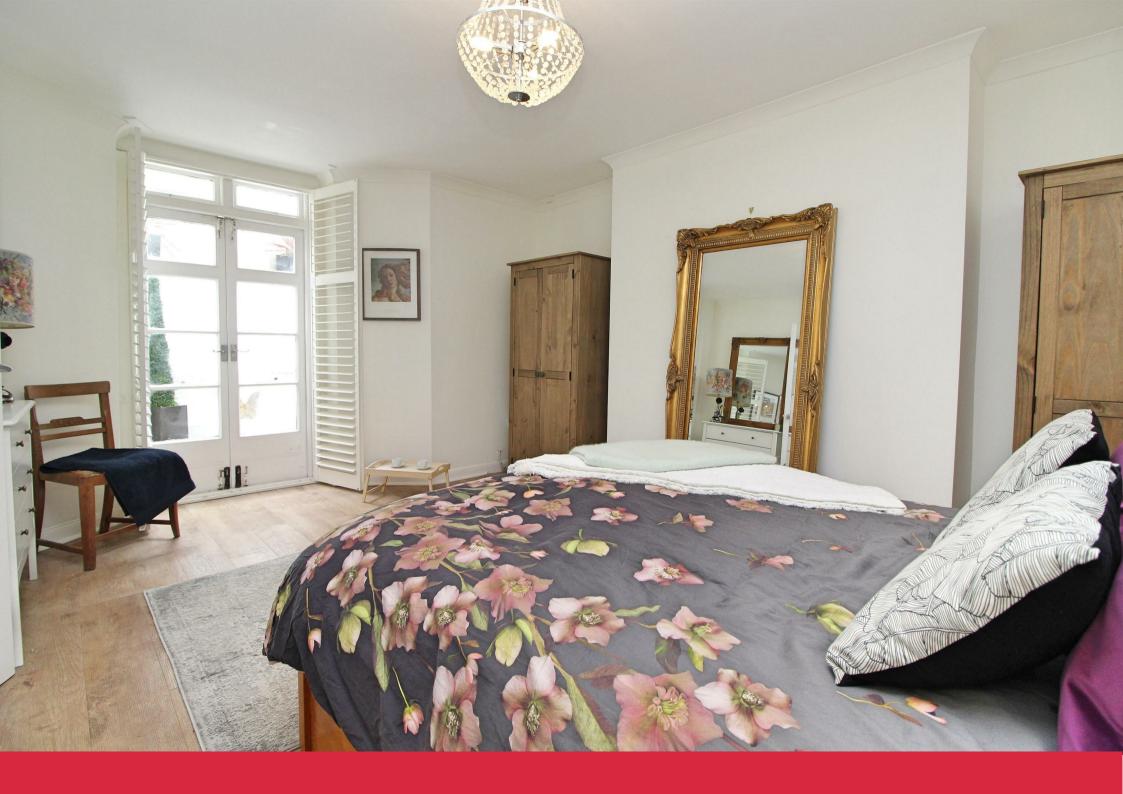

Accommodation includes a a feature 15' lounge/dining room, a modern kitchen with access to a courtyard area, a superb 16' double bedroom and a modern bathroom/WC.

- Lower Ground Floor Apartment
- Feature 15' Lounge
- Gas Central Heating
- Two Outside Spaces
- Modern Bathroom/WC

Once inside there is a good sized entrance hall, a particularly large and trendy (15' x 12'9) living room with plenty of space for dining table, this rooms leads though to a modern fitted kitchen with a doors to a small outside space. The large double bedroom with built-in storage can be found to the front and measures an impressive 16' x 12' with double doors that open to the front courtyard and lastly, off the lounge you'll find a modern re-fitted bathroom/WC.