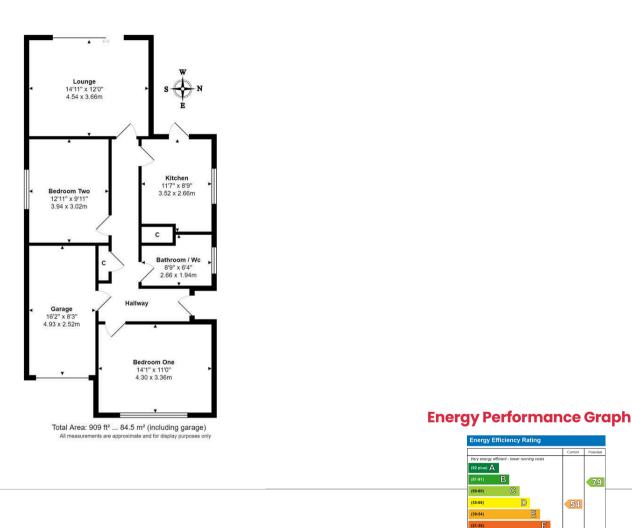

g Lounge
- Two Double Bedrooms
- Bathroom/WC

## Guide Price £600,000













Elizabeth Close is located in this cul-de-sac of just four properties, the property is in the highly sought after Goldstone Valley District of Hove and within just a short walk of the local shopping parade and within easy reach of Hove Park.

The property requires updating and modernisation but offers great scope for the would-be purchaser to place their own stamp on a property.

Set on a generous plot with a driveway leading to the garage and superb West facing garden which is great asset, with even the odd sea glimpse for the higher vantage points.

Accommodation includes a spacious entrance hallway, a West facing lounge, kitchen and two good double bedrooms, along with a bathroom/WC.



## **Floorplan**



**England & Wales** 

## **Viewing**

Please contact us on 01273 773399 if you wish to arrange a viewing appointment for this property or require further information.

The particulars are set out as a general outline only for the guidance of intended purchasers or lessees, and do not constitute, any part of a contract. Nothing in these particulars shall be deemed to be a statement that the property is in good structural condition or otherwise nor that any of the services, appliances, equipment or facilities are in good working order. Purchasers should satisfy themselves of this prior to purchasing.

2 Church Road, Hove, East Sussex, BN3 2FL Tel: 01273 773399 Email: mail@elliottsestateagents.co.uk Website: www.elliottsestateagents.co.uk