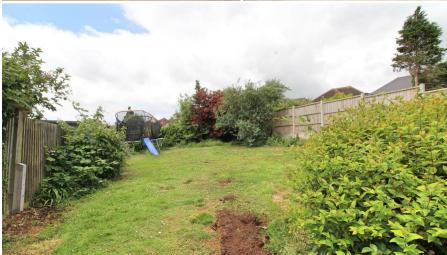

The property is offered for sale with no-ongoing chain and requires modernisation throughout with great potential to create the family home in such a popular location. The West facing garden is an excellent feature, along with the driveway and garage.

The property requires updating and modernisation but offers great scope for the would-be purchaser to place their own stamp on a property.

Set on a generous plot with a driveway leading to the garage and superb West facing garden which is great asset, with even the odd sea glimpse for the higher vantage points.