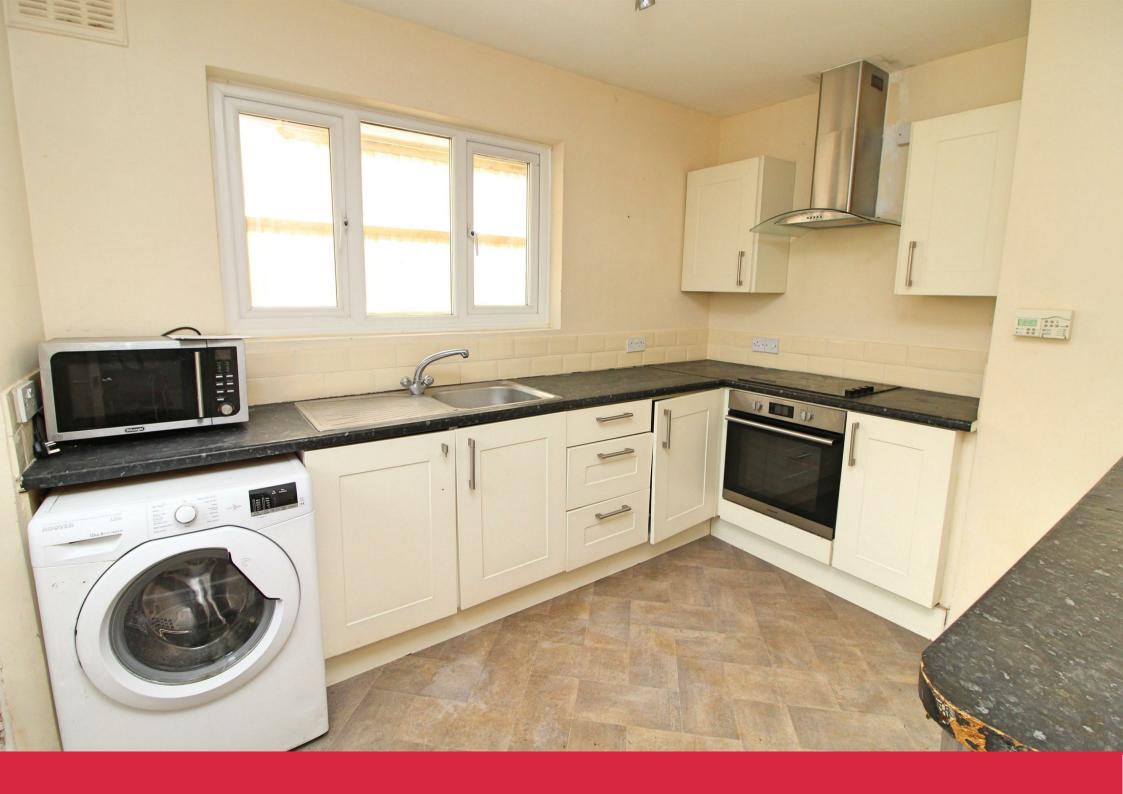

Accommodation is well laid out with all rooms off a central hallway, which

- In Need of Modernisation
- Driveway
- N-Ongoing Chain
- Kitchen
- GFCH Double Glazing

- Large West Facing Garden
- Garage
- West Facing Lounge
- Two Double Bedrooms
- Bathroom/WC

Accommodation includes a spacious entrance hallway, a West facing lounge, kitchen and two good double bedrooms, along with a bathroom/WC.