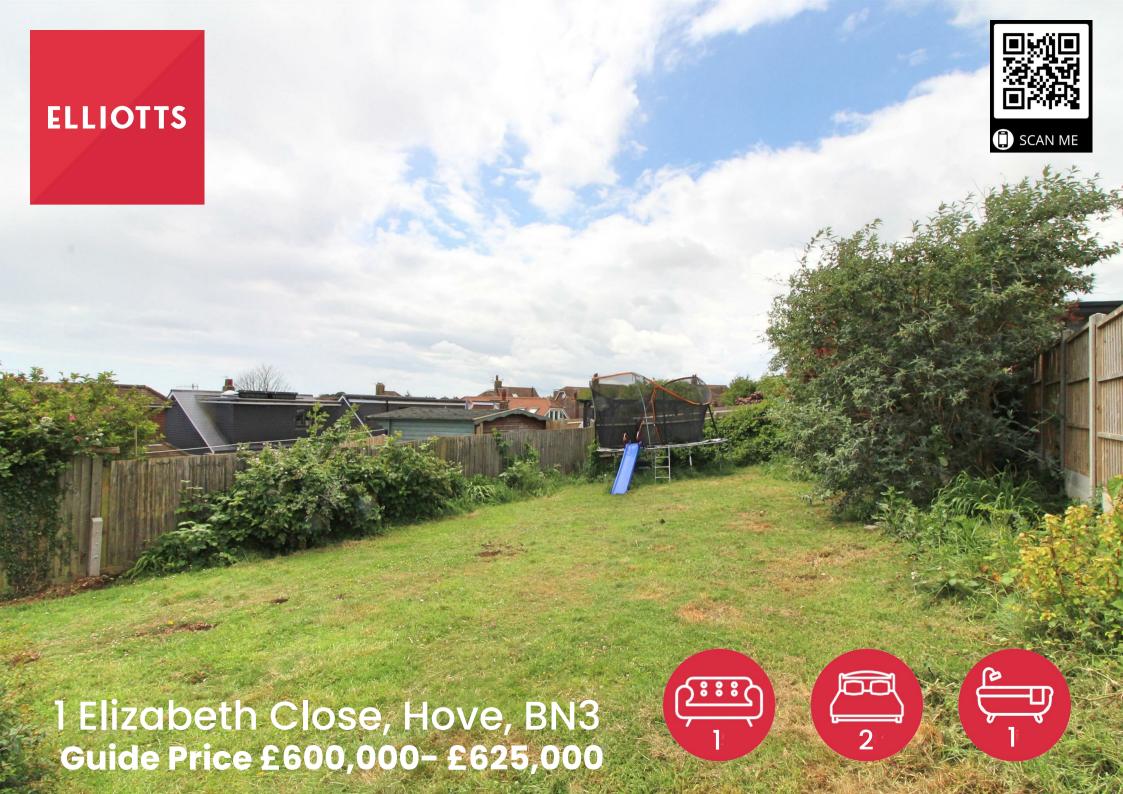

The property is offered for sale with no-ongoing chain and requires modernisation throughout with great potential to create the family home in such a popular location. The West facing garden is an excellent feature, along with the driveway and garage.

The property requires updating and modernisation but offers great scope for the would-be purchaser to place their own stamp on a property.

Set on a generous plot with a driveway leading to the garage and superb West facing garden which is great asset, with even the odd sea glimpse for the higher vantage points.