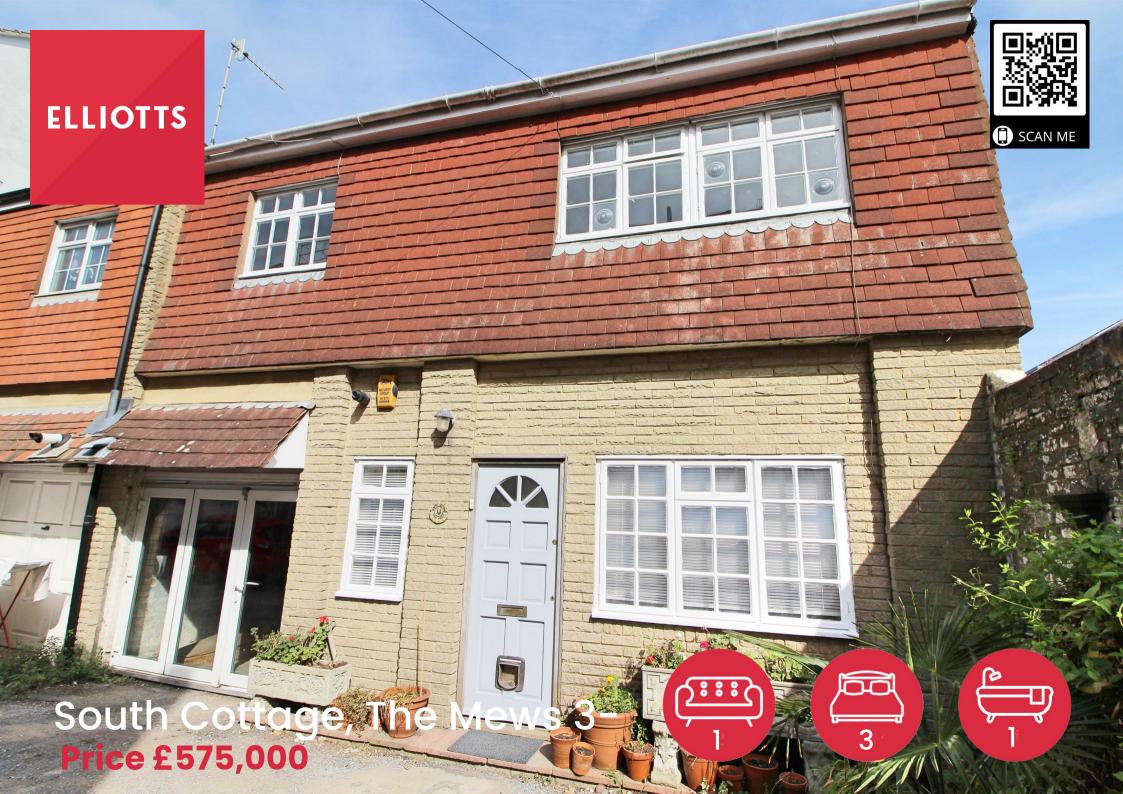

## Price £575,000

# South Cottage, The Mews 3-5 Lorna Road

## Hove RN3 3FP

Elliotts are delighted to offer for sale the opportunity to purchase a rarely available and unique semi-detached mews house set back from the road in this highly sought after Central Hove location.

Accommodation is arranged over two floors with a total floor are of 1026 Sq.Ft / 93 Sq.Mt (including the integral garage), which includes a superb 22' West facing lounge/dining room, along with kitchen on the ground floor and a generous storage cupboard.

Heading upstairs there are three good size bedrooms, which includes two double bedrooms and a good size single also. The family bathroom is a real feature and includes a claw-foot bath, a separate shower cubicle and WC.

- Rarely Available Mews House
- 22 Lounge/Dining Room
- Three Bedrooms
- Gas Central Heating
- No-Ongoing Chain

- 1026 Sq.Ft / 93 Sq.Mt (includes Garage)
- Kitchen
- 22' Integral Garage
- Excellent Potential
- Superb Investment Opportunity