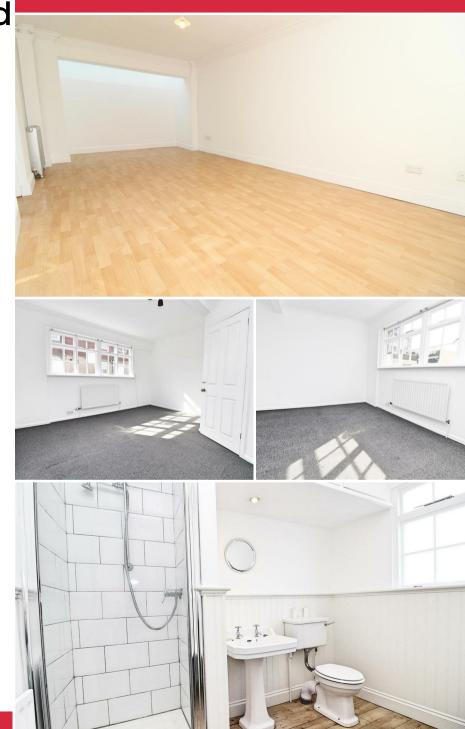

Accommodation is arranged over two floors with a total floor are of 1026 Sq.Ft / 93 Sq.Mt (including the integral garage), which includes a superb 22' West facing lounge/dining room, along with kitchen on the ground floor and a generous storage cupboard.

Heading upstairs there are three good size bedrooms, which includes two double bedrooms and a good size single also. The family bathroom is a real feature and includes a claw-foot bath, a separate shower cubicle and WC.

- Rarely Available Mews House
- 22 Lounge/Dining Room
- Three Bedrooms
- Gas Central Heating
- No-Ongoing Chain

- 1026 Sq.Ft / 93 Sq.Mt (includes Garage)
- Kitchen
- 22' Integral Garage
- Excellent Potential
- Superb Investment Opportunity