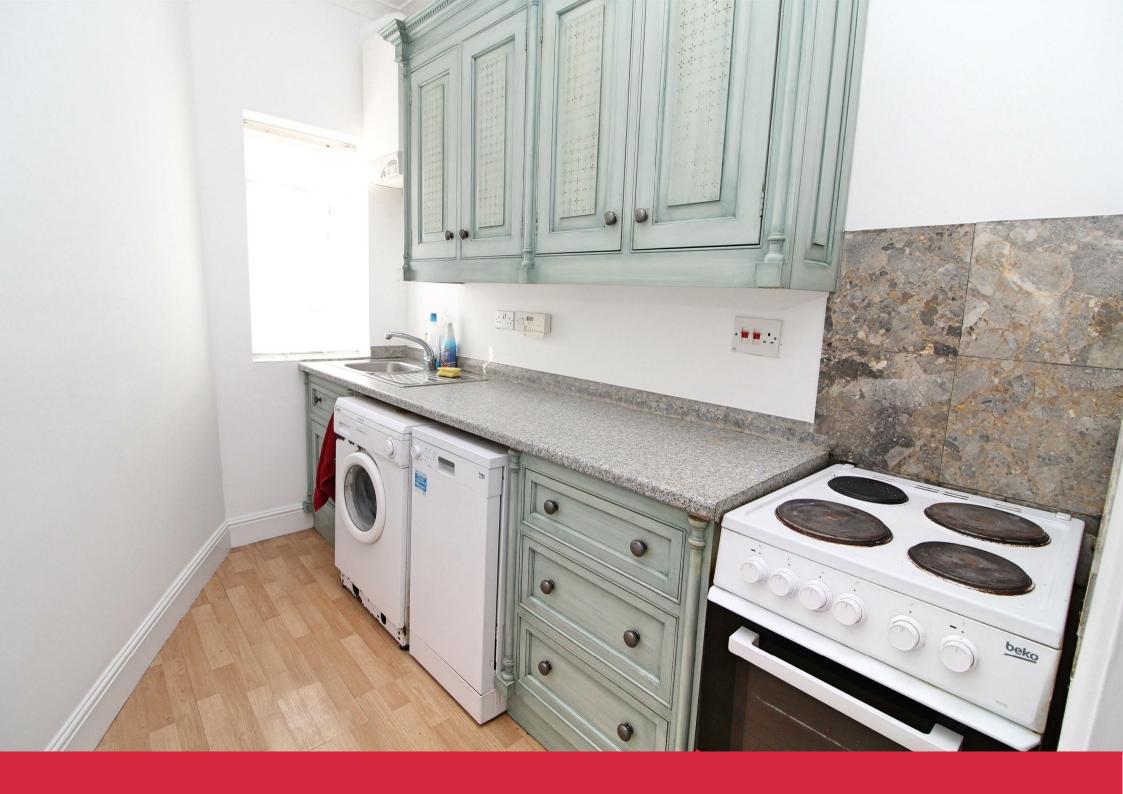

Accommodation is arranged over two floors with a total floor are of 1026 Sq.Ft / 93 Sq.Mt (including the integral garage), which includes a superb 22' West facing lounge/dining room, along with kitchen on the ground floor and a generous storage cupboard.