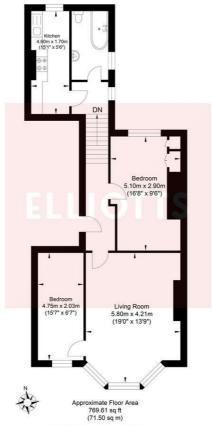

Accommodation is a spacious 71 Sq.Mt / 769 Sq.Ft which incudes 19ft South facing lounge, kitchen, two bedrooms and a modern bathroom/WC.

- Stunning sea views
- 769 Sq.Ft / 71 Sq.Mt
- 19' South Lounge/Dining
   Room
- Two Good Size Bedrooms
- Gas Central Heating
- Separate Kitchen
- Modern Bathroom/WC
- High Ceilings
- Adjacent to Hove Lawns
- Superbly Presented

#### St Aubyns Gardens, Hove

Approximate Gross Internal Area = 71.50 sq m / 769.61 sq ft
Illustration for identification purposes only, measurements are approximate, not to scale

You may download, store and use the material for your own personal use and research. You may not republish, retransmit, redistribute or otherwise make the material available to any party or make the same available on any website, online service or bulletin board of your own or of any other party or make the same available in hard copy or in any other media without the website owner's express prior written consent. The website owner's copyright must remain on all reproductions of material taken from this website.