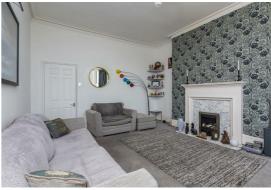

Accommodation is a spacious 71 Sq.Mt / 769 Sq.Ft which incudes 19ft South facing lounge, kitchen, two bedrooms and a modern bathroom/WC.

- Stunning sea views
- 769 Sq.Ft / 71 Sq.Mt
- 19' South Lounge/Dining
   Room
- Two Good Size Bedrooms
- Gas Central Heating
- Separate Kitchen
- Modern Bathroom/WC
- High Ceilings
- Adjacent to Hove Lawns
- Superbly Presented

The property occupies the entire second floor of this attractive period building, with steps up from street level leading through to the communal entrance hallway, with stairs to the second floor.

Once inside, the accommodation includes a feature 19' South facing lounge/dining room with fantastic sea views, which is undoubtedly one of the apartment's finest features, off the lounge you will find Bedroom 2, which is large enough to accommodate a double bed, with the master bedroom being located behind the lounge and having recently installed fitted wardrobes.