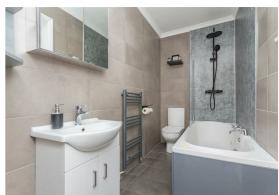

Accommodation is a spacious 71 Sq.Mt / 769 Sq.Ft which incudes 19ft South facing lounge, kitchen, two bedrooms and a modern bathroom/WC.

- Stunning sea views
- 769 Sq.Ft / 71 Sq.Mt
- 19' South Lounge/Dining
   Room
- Two Good Size Bedrooms
- Gas Central Heating
- Separate Kitchen
- Modern Bathroom/WC
- High Ceilings
- Adjacent to Hove Lawns
- Superbly Presented

The remainder of the apartment includes stairs down to the separate kitchen, fitted with a matching range of units and appliances, whilst adjacent to the kitchen is a modern family bathroom/WC.

2 Church Road, Hove, East Sussex, BN3 2FL