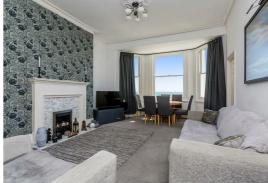

The property occupies the entire second floor of this attractive period building, with steps up from street level leading through to the communal entrance hallway, with stairs to the second floor.

Once inside, the accommodation includes a feature 19' South facing lounge/dining room with fantastic sea views, which is undoubtedly one of the apartment's finest features, off the lounge you will find Bedroom 2, which is large enough to accommodate a double bed, with the master bedroom being located behind the lounge and having recently installed fitted wardrobes.