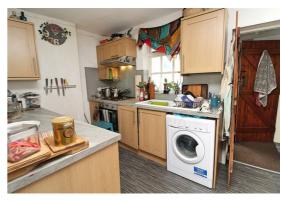

Accommodation is arranged over three floors and includes a large 23' open-plan lounge/dining room and kitchen on the ground floor, along with a modern bathroom/WC. Heading downstairs you'll find a further two rooms which inter-connect and are both good sizes.