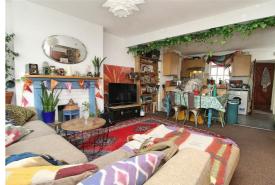

#### Offers Over £400,000 Freehold

Elliotts are delighted to offer for sale the opportunity to purchase a three storey period house in this prime Kemptown location with scope to improve and model it in your own way. The property has a versatile layout with a total floor area of 995 Sq.Ft / 92 Sq.Ft, which includes four bedrooms and a large 23' open-plan living room, as well as the excellent benefit of a West facing roof terrace.

Accommodation is arranged over three floors and includes a large 23' open-plan lounge/dining room and kitchen on the ground floor, along with a modern bathroom/WC. Heading downstairs you'll find a further two rooms which inter-connect and are both good sizes.