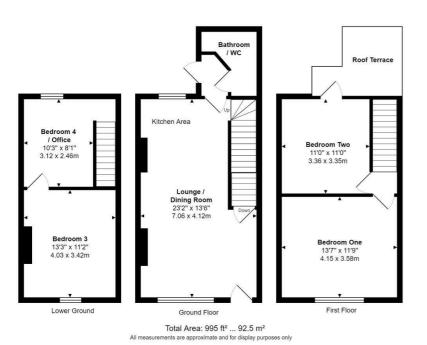

#### Offers Over £400,000 Freehold

Elliotts are delighted to offer for sale the opportunity to purchase a three storey period house in this prime Kemptown location with scope to improve and model it in your own way. The property has a versatile layout with a total floor area of 995 Sq.Ft / 92 Sq.Ft, which includes four bedrooms and a large 23' open-plan living room, as well as the excellent benefit of a West facing roof terrace.

- Three Storey Period Home
- 995 Sq.Ft / 92 Sq.Mt
- 23' Lounge/Dining Room
- Kitchen Area
- Bathroom/WC
- West Facing Roof Terrace
- Four Bedrooms
- · Gas Central Heating
- Excellent Location
- Superb Potential

Accommodation is arranged over three floors and includes a large 23' open-plan lounge/dining room and kitchen on the ground floor, along with a modern bathroom/WC. Heading downstairs you'll find a further two rooms which inter-connect and are both good sizes.

Finally, on the first floor there is a very good size principle bedroom and a further bedroom which is also a double. From this room you'll find a door that gives access to a feature West facing roof terrace.