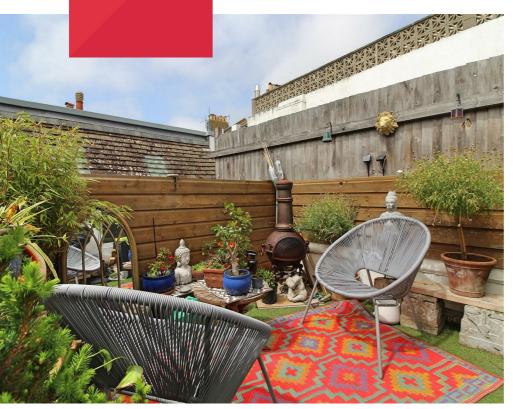

- Three Storey Period Home
- 995 Sq.Ft / 92 Sq.Mt
- 23' Lounge/Dining Room
- Kitchen Area
- Bathroom/WC
- West Facing Roof Terrace
- Four Bedrooms
- · Gas Central Heating
- Excellent Location
- Superb Potential

Finally, on the first floor there is a very good size principle bedroom and a further bedroom which is also a double. From this room you'll find a door that gives access to a feature West facing roof terrace.