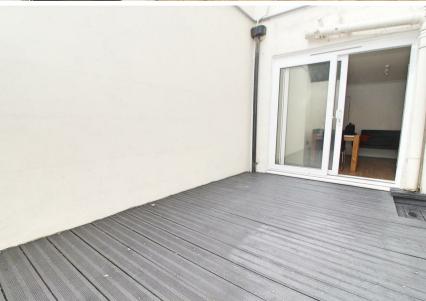

Accommodation is well-laid out over a total of 55 Sq.Mt / 592 Sq.Ft and has further advantages that include a private rear courtyard garden as well as it's own private entrance.

The property is sold with the benefit of a share of freehold and with lowoutgoings makes this a particularly attractive proposition for both first time buyers and buy-to-investors alike.

- Private Courtyard Garden
- Lounge with access to Courtyard
- Double Bedroom
- Re-Fitted Bathroom/WC
- Gas Central Heating

- 55 Sq.Mt / 592 Sq.Ft
- Modern Kitchen
- EPC Rating C
- Excellent Storage
- No-Ongoing Chain

The apartment occupies the entire lower ground floor of this period conversion with its own private entrance and rear courtyard garden with an overall floor area of 55 Sq.Mt / 592 Sq.Ft.

Accommodation is well laid out and includes a 13'10 x 13'5 lounge with sliding patio doors that gives access to the private courtyard garden, a modern kitchen, an 11'6 x 9'9 double bedroom and a modern bathroom/WC, it is also worth noting that the apartment also has an excellent amount of built-in storage cupboards.