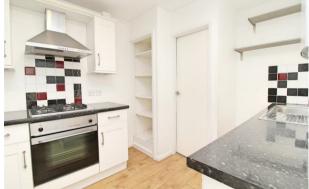

The apartment occupies the entire lower ground floor of this period conversion with its own private entrance and rear courtyard garden with an overall floor area of 55 Sq.Mt / 592 Sq.Ft.

Accommodation is well laid out and includes a 13'10 x 13'5 lounge with sliding patio doors that gives access to the private courtyard garden, a modern kitchen, an 11'6 x 9'9 double bedroom and a modern bathroom/WC, it is also worth noting that the apartment also has an excellent amount of built-in storage cupboards.