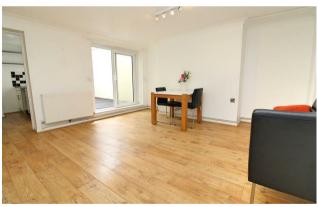

The apartment occupies the entire lower ground floor of this period conversion with its own private entrance and rear courtyard garden with an overall floor area of 55 Sq.Mt / 592 Sq.Ft.

Accommodation is well laid out and includes a 13'10 x 13'5 lounge with sliding patio doors that gives access to the private courtyard garden, a modern kitchen, an 11'6 x 9'9 double bedroom and a modern bathroom/WC, it is also worth noting that the apartment also has an excellent amount of built-in storage cupboards.