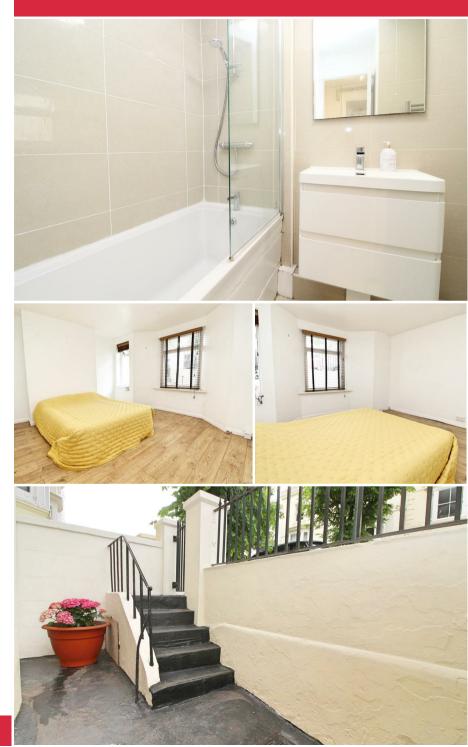

Accommodation is well-laid out over a total of 55 Sq.Mt / 592 Sq.Ft and has further advantages that include a private rear courtyard garden as well as it's own private entrance.

The property is sold with the benefit of a share of freehold and with lowoutgoings makes this a particularly attractive proposition for both first time buyers and buy-to-investors alike.

- Private Courtyard Garden
- Lounge with access to Courtyard
- Double Bedroom
- Re-Fitted Bathroom/WC
- Gas Central Heating

- 55 Sq.Mt / 592 Sq.Ft
- Modern Kitchen
- EPC Rating C
- Excellent Storage
- No-Ongoing Chain

The apartment occupies the entire lower ground floor of this period conversion with its own private entrance and rear courtyard garden with an overall floor area of 55 Sq.Mt / 592 Sq.Ft.

Accommodation is well laid out and includes a 13'10 x 13'5 lounge with sliding patio doors that gives access to the private courtyard garden, a modern kitchen, an 11'6 x 9'9 double bedroom and a modern bathroom/WC, it is also worth noting that the apartment also has an excellent amount of built-in storage cupboards.