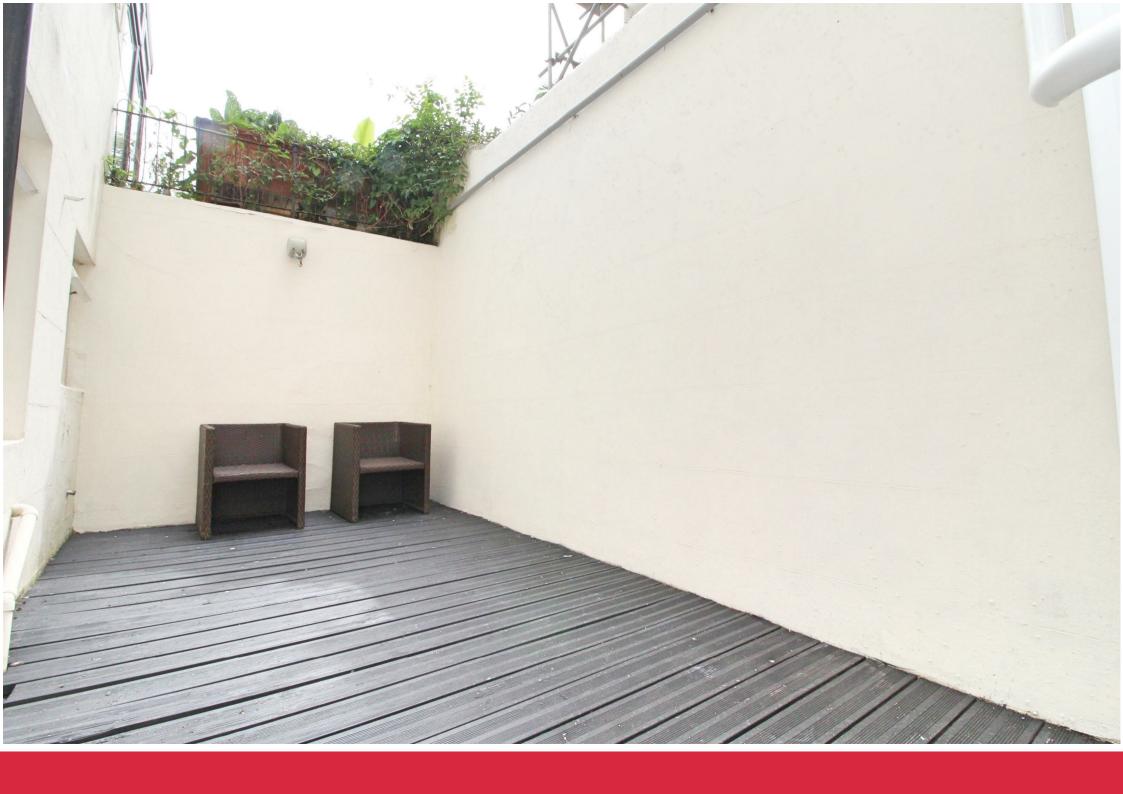

Accommodation is well-laid out over a total of 55 Sq.Mt / 592 Sq.Ft and has further advantages that include a private rear courtyard garden as well as it's own private entrance.

The property is sold with the benefit of a share of freehold and with lowoutgoings makes this a particularly attractive proposition for both first time buyers and buy-to-investors alike.

- Private Courtyard Garden
- Lounge with access to Courtyard
- Double Bedroom
- Re-Fitted Bathroom/WC
- Gas Central Heating

- 55 Sq.Mt / 592 Sq.Ft
- Modern Kitchen
- EPC Rating C
- Excellent Storage
- No-Ongoing Chain

The apartment occupies the entire lower ground floor of this period conversion with its own private entrance and rear courtyard garden with an overall floor area of 55 Sq.Mt / 592 Sq.Ft.

Accommodation is well laid out and includes a 13'10 x 13'5 lounge with sliding patio doors that gives access to the private courtyard garden, a modern kitchen, an 11'6 x 9'9 double bedroom and a modern bathroom/WC, it is also worth noting that the apartment also has an excellent amount of built-in storage cupboards.