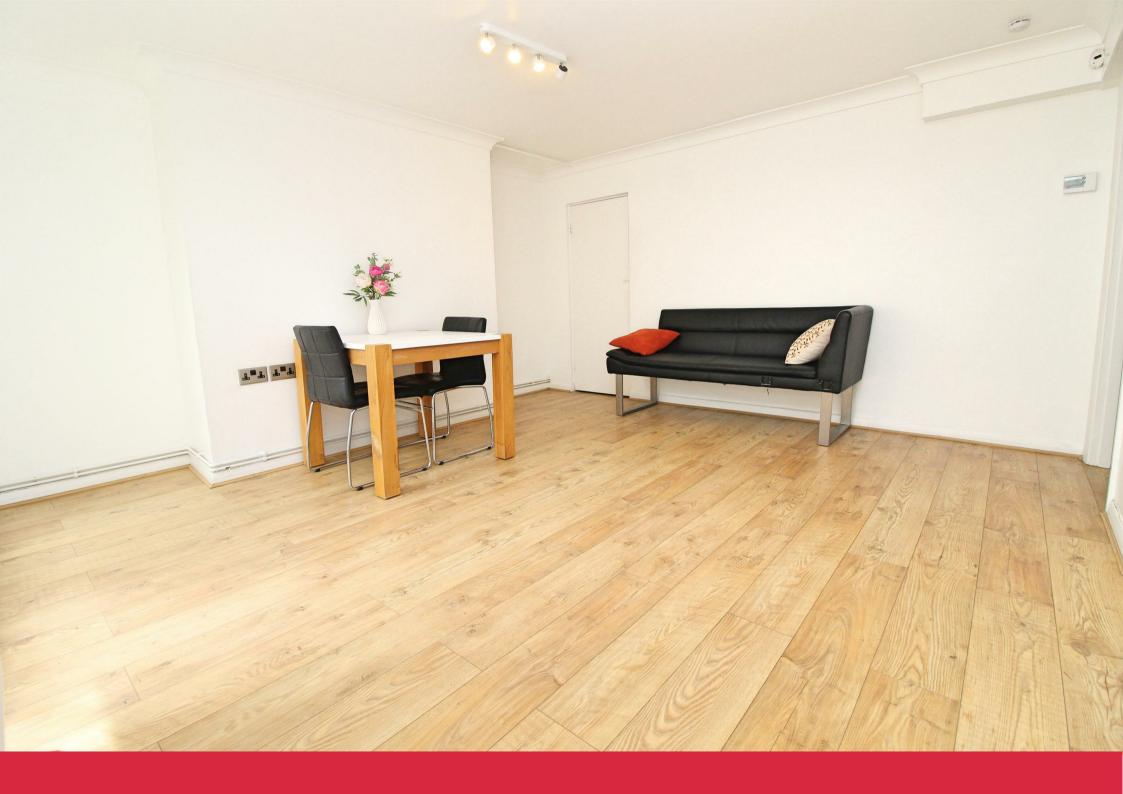

The apartment occupies the entire lower ground floor of this period conversion with its own private entrance and rear courtyard garden with an overall floor area of 55 Sq.Mt / 592 Sq.Ft.

Accommodation is well laid out and includes a 13'10 x 13'5 lounge with sliding patio doors that gives access to the private courtyard garden, a modern kitchen, an 11'6 x 9'9 double bedroom and a modern bathroom/WC, it is also worth noting that the apartment also has an excellent amount of built-in storage cupboards.