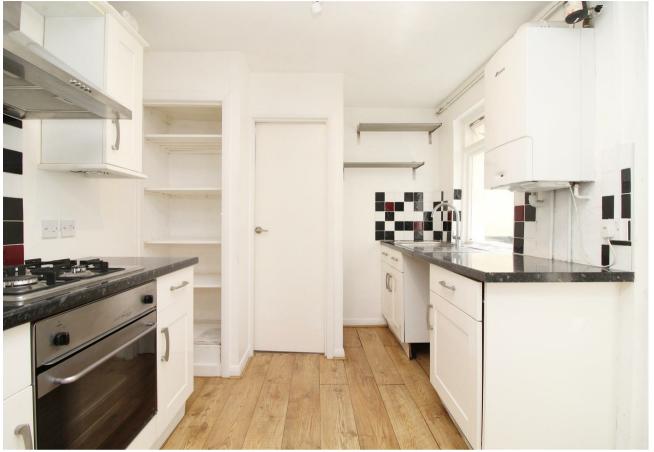

- Private Courtyard Garden
- Lounge with access to Courtyard
- Double Bedroom
- Re-Fitted Bathroom/WC
- Gas Central Heating

- 55 Sq.Mt / 592 Sq.Ft
- Modern Kitchen
- EPC Rating C
- Excellent Storage
- No-Ongoing Chain

The apartment occupies the entire lower ground floor of this period conversion with its own private entrance and rear courtyard garden with an overall floor area of 55 Sq.Mt / 592 Sq.Ft.

Accommodation is well laid out and includes a 13'10 x 13'5 lounge with sliding patio doors that gives access to the private courtyard garden, a modern kitchen, an 11'6 x 9'9 double bedroom and a modern bathroom/WC, it is also worth noting that the apartment also has an excellent amount of built-in storage cupboards.