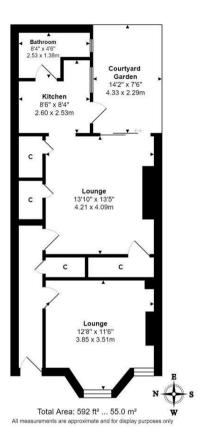

ve city centre has to offer, with its comprehensive and eclectic range of shops, restaurant and bars. A further benefit is that both Brighton & Hove mainline railway stations are less than one mile away, thus making this an ideal purchase for those that wish to commute.

The apartment occupies the entire lower ground floor of this period conversion with its own private entrance and rear courtyard garden with an overall floor area of 55 Sq.Mt / 592 Sq.Ft.

Accommodation is well laid out and includes a 13'10 x 13'5 lounge with sliding patio doors that gives access to the private courtyard garden, a modern kitchen, an 11'6 x 9'9 double bedroom and a modern bathroom/WC, it is also worth noting that the apartment also has an excellent amount of built-in storage cupboards.



### **Floorplan**



### **Energy Performance Graph**

# Energy Efficiency Rating Very energy efficient - Awer running costs (92 plans) A (81-91) B (84-80) C (93-64) E (21-38) F (21-

### Viewing

Please contact us on 01273 773399 if you wish to arrange a viewing appointment for this property or require further information.

The particulars are set out as a general outline only for the guidance of intended purchasers or lessees, and do not constitute, any part of a contract. Nothing in these particulars shall be deemed to be a statement that the property is in good structural condition or otherwise nor that any of the services, appliances, equipment or facilities are in good working order. Purchasers should satisfy themselves of this prior to purchasing.

2 Church Road, Hove, East Sussex, BN3 2FL Tel: 01273