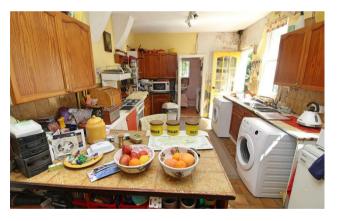

Slightly elevated from the road, on the house boasts particularly spacious living space on the ground floor, with two large but separate reception rooms (both with fireplace surrounds, coving etc) plus a huge kitchen/family room to the rear.