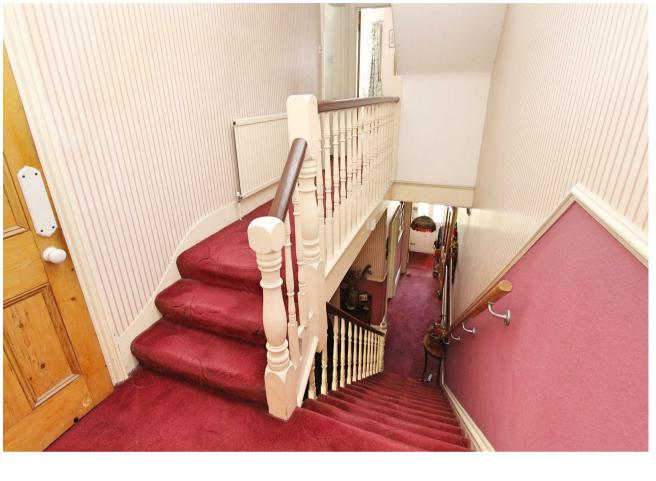

In need of modernisation, works are likely to include items such as re rendering to the rear, with obvious signs of water ingress to the rear elevations together with more general renovations.

Accommodation is predominantly over two main floors but also has a loft conversion providing a further bedroom, and overall extends to over 1,500 square feet/ over 144 square and with potential to increase further as others have don in the road, subject to the necessary permissions.