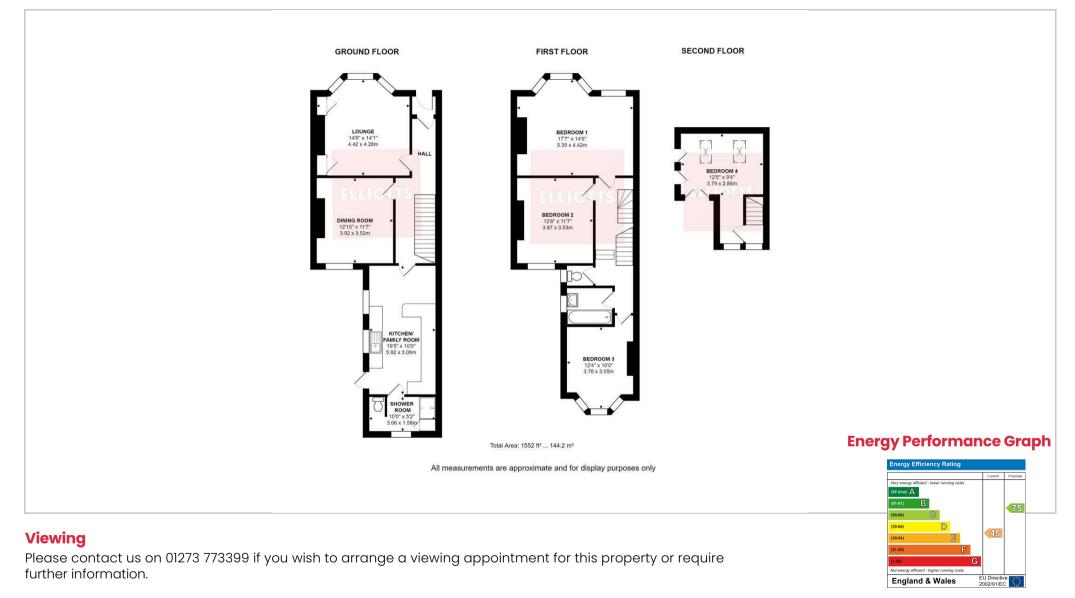

In need of modernisation, works are likely to include items such as re rendering to the rear, with obvious signs of water ingress to the rear elevations together with more general renovations.

Accommodation is predominantly over two main floors but also has a loft conversion providing a further bedroom, and overall extends to over 1,500 square feet/ over 144 square and with potential to increase further as others have don in the road, subject to the necessary permissions.