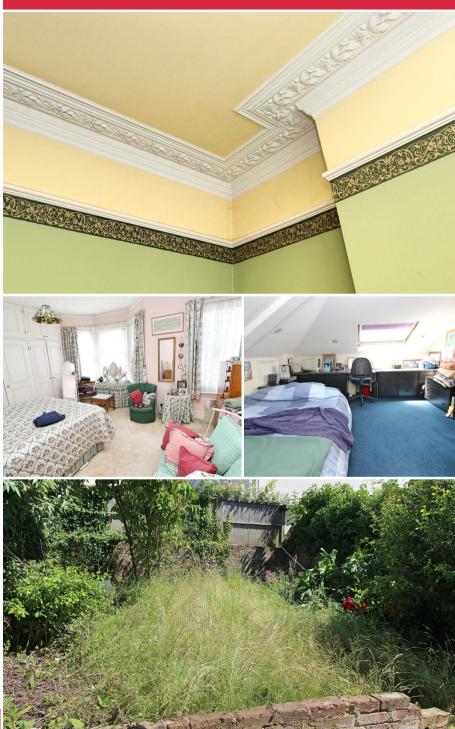

In need of modernisation, works are likely to include items such as re rendering to the rear, with obvious signs of water ingress to the rear elevations together with more general renovations.

Accommodation is predominantly over two main floors but also has a loft conversion providing a further bedroom, and overall extends to over 1,500 square feet/ over 144 square and with potential to increase further as others have don in the road, subject to the necessary permissions.

Outside there is a useful side entrance, plus a walled rear garden, with lawn and patio areas. The house is also offered for sale with no ongoing chain.

The particulars are set out as a general outline only for the guidance of intended purchasers or lessees, and do not constitute, any part of a contract. Nothing in these particulars shall be deemed to be a statement that the property is in good structural condition or otherwise nor that any of the services, appliances, equipment or facilities are in good working order. Purchasers should satisfy themselves of this prior to purchasing.