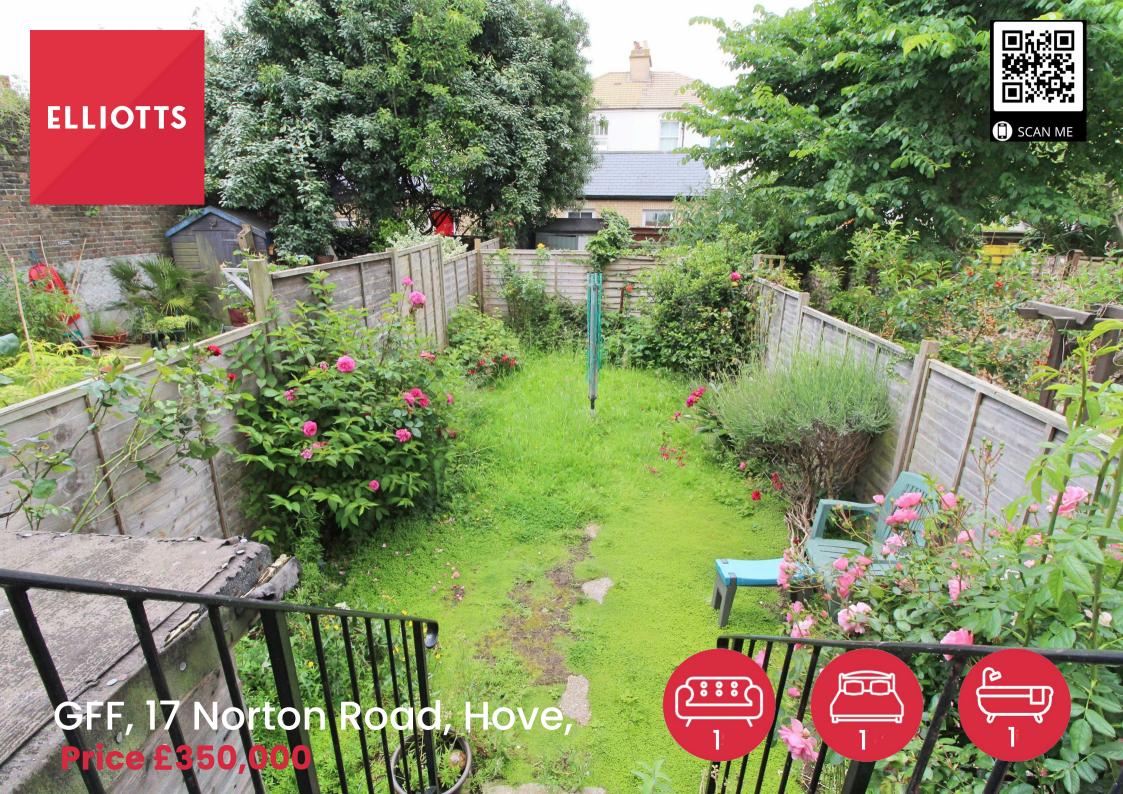

## GFF, 17 Norton Road Hove, BN3 3BE

Elliotts are delighted to offer for sale an opportunity to purchase this particularly spacious ground floor apartment with the excellent benefit of it's own private West facing rear garden. Accommodation stretches to an impressive 65 Sq.Mt / 705 Sq.Ft which rivals some of the smaller two bedroom flats currently on the market.

Accommodation is well laid-out and includes a large period lounge to the front, a good size double bedroom, kitchen with access to the rear garden and a bathroom/WC.

- West Facing Rear Garden
- Spacious Period Lounge
- Double Bedroom
- Central Hove
- No-Ongoing Chain

Occupying the raised upper ground floor of this attractive period property with a generous floor area of 65 Sq.Mt / 705 Sq.Ft which competes exceptionally well against comparable properties within this prime central Hove location. Undoubtedly, one of the apartments greatest assets is the superb West facing private rear garden.