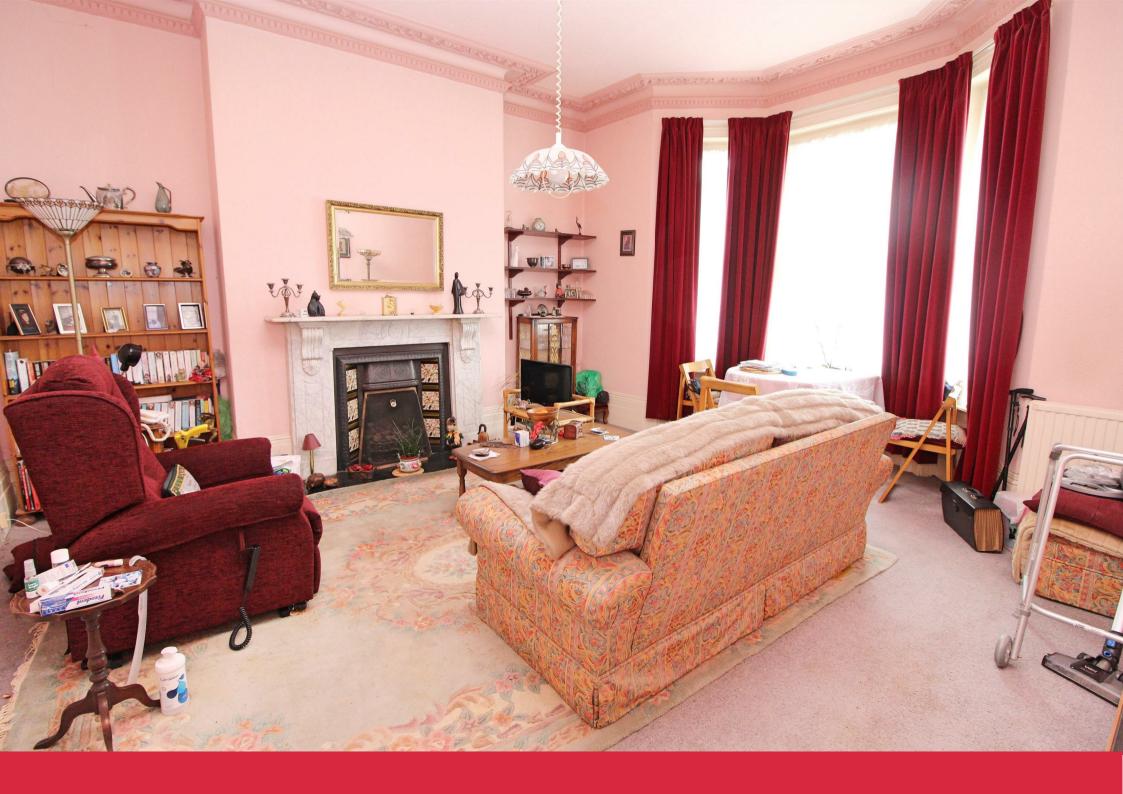

Accommodation is well laid-out and includes a large period lounge to the front, a good size double bedroom, kitchen with access to the rear garden and a bathroom/WC.

- West Facing Rear Garden
- Spacious Period Lounge
- Double Bedroom
- Central Hove
- No-Ongoing Chain

Accommodation includes; a large period lounge, good size double bedroom, kitchen and bathroom/WC. A certain amount of modernisation will be needed but it's gives the potential buyer a perfect opportunity to place their own stamp on their home.