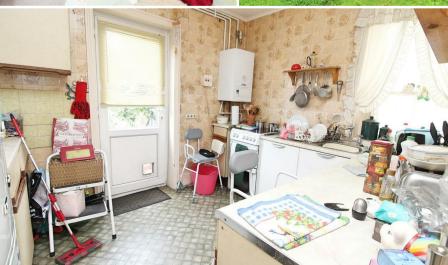

Accommodation is well laid-out and includes a large period lounge to the front, a good size double bedroom, kitchen with access to the rear garden and a bathroom/WC.

- West Facing Rear Garden
- Spacious Period Lounge
- Double Bedroom
- Central Hove
- No-Ongoing Chain

- 65 Sq.Mt / 705 Sq.Ft
- Kitchen
- Bathroom/WC
- Scope to Improve
- Ideal FTB / Investment

Accommodation includes; a large period lounge, good size double bedroom, kitchen and bathroom/WC. A certain amount of modernisation will be needed but it's gives the potential buyer a perfect opportunity to place their own stamp on their home.