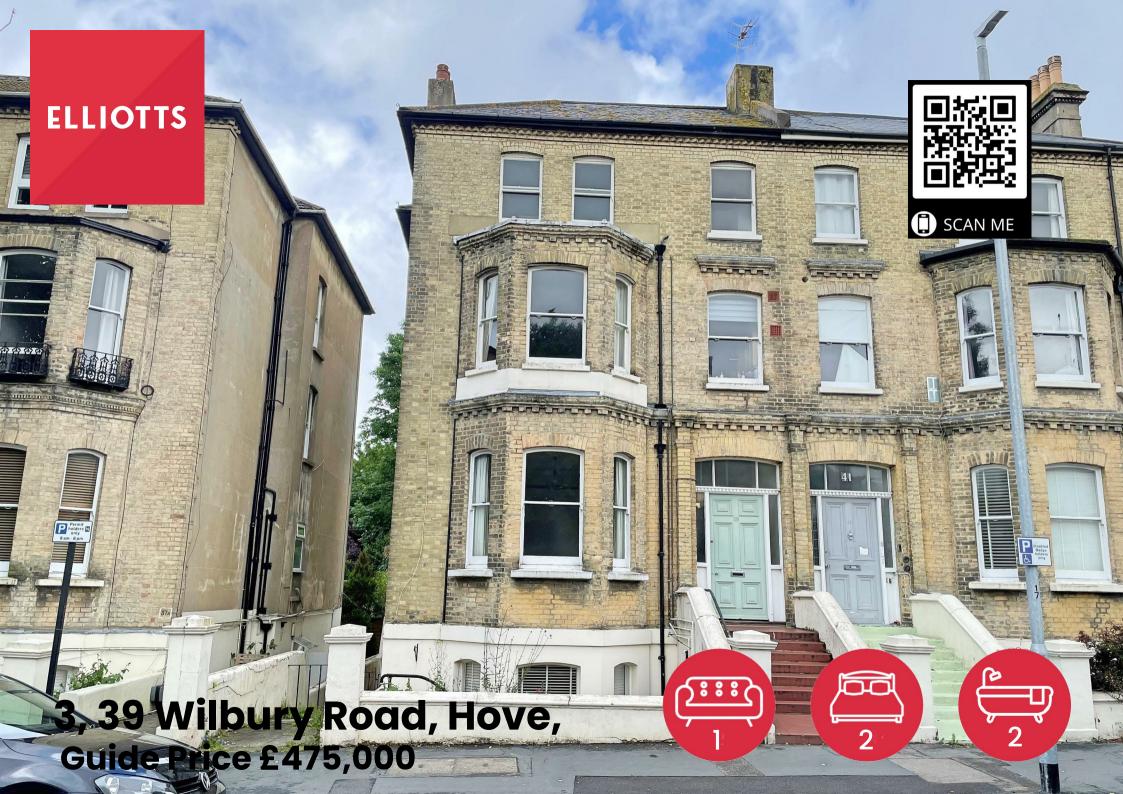

## 3, 39 Wilbury Road Hove, BN3 3PB

Elliotts are delighted to offer for sale a very well presented apartment in this prime Central Hove location with all rooms off a large central hallway and occupying the entire 2nd floor of this attractive period building.

### Guide Price £475,000

Wilbury Road is superbly located in the very heart of Hove City Centre, being immediately adjacent to Church Road with its excellent range of independent restaurants, bars and shops, as well as being within just a few blocks of both Hove seafront to the South and Hove mainline railway station to the North.