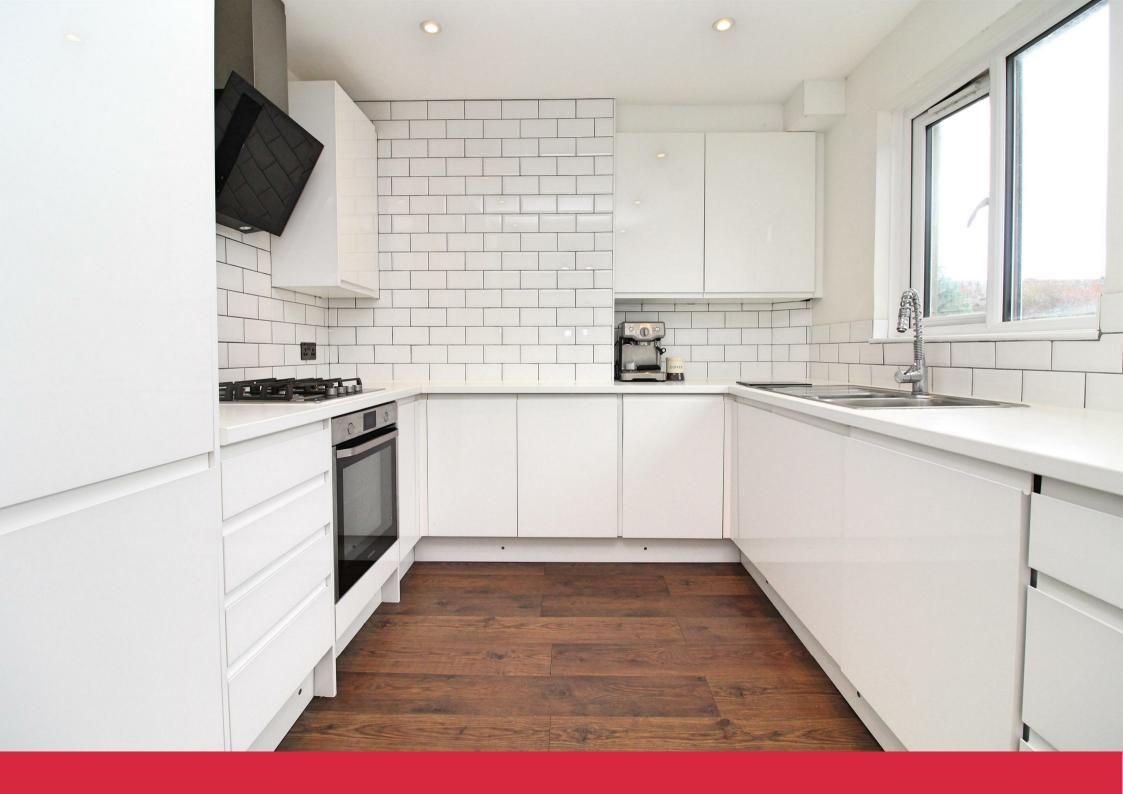

Accommodation includes a 14' lounge, large separate kitchen, two double bedrooms and the additional advantage of a bathroom and an en-suite shower to the main bedroom

- 2nd Floor Apartment
- 14' Lounge
- Two Double Bedrooms
- Family Bathroom/WC
- Excellent Storage Spacious Hallway

Accommodation includes a 14' lounge, a modern West facing kitchen with build in appliances, two double bedrooms (with an en-suite shower room to main bedroom) and a family bathroom of the central hallway.