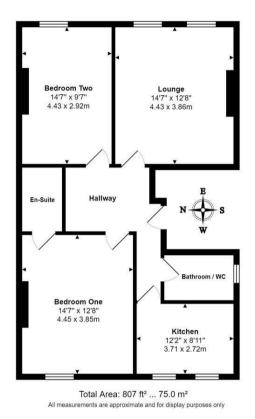

#### **Floorplan**

Accommodation includes a 14' lounge, large separate kitchen, two double bedrooms and the additional advantage of a bathroom and an en-suite shower to the main bedroom

- 2nd Floor Apartment
- 14' Lounge
- Two Double Bedrooms
- Family Bathroom/WC
- Excellent Storage Spacious Hallway

- 75 Sq.Mt / 807 Sq.Ft
- Modern West Facing Kitchen
- Share of Freehold
- En-Suite Shower Room
- No Ongoing Chain

This superb apartment is well laid out and is just one of four apartments in the building and can be found on the 2nd floor with a total floor area of 75 Sq.Mt / 807 Sq.Ft, whilst also benefitting from being sold with a share of freehold.

Accommodation includes a 14' lounge, a modern West facing kitchen with build in appliances, two double bedrooms (with an en-suite shower room to main bedroom) and a family bathroom of the central hallway.