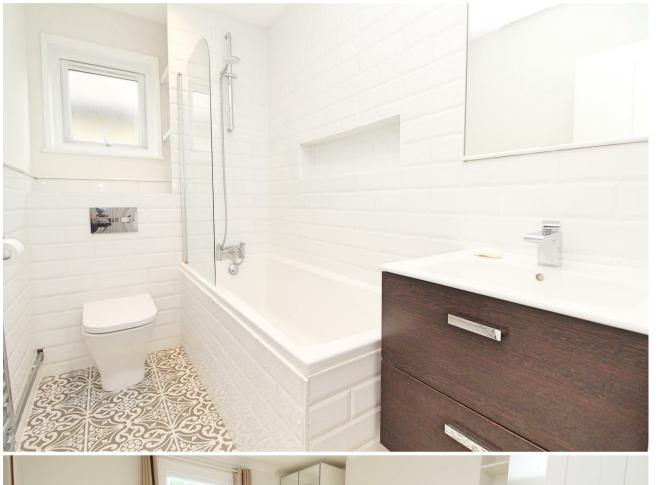

Accommodation includes a 14' lounge, large separate kitchen, two double bedrooms and the additional advantage of a bathroom and an en-suite shower to the main bedroom

- 2nd Floor Apartment
- 14' Lounge
- Two Double Bedrooms
- Family Bathroom/WC
- Excellent Storage Spacious Hallway

- 75 Sq.Mt / 807 Sq.Ft
- Modern West Facing Kitchen
- Share of Freehold
- En-Suite Shower Room
- No Ongoing Chain

Accommodation includes a 14' lounge, a modern West facing kitchen with build in appliances, two double bedrooms (with an en-suite shower room to main bedroom) and a family bathroom of the central hallway.