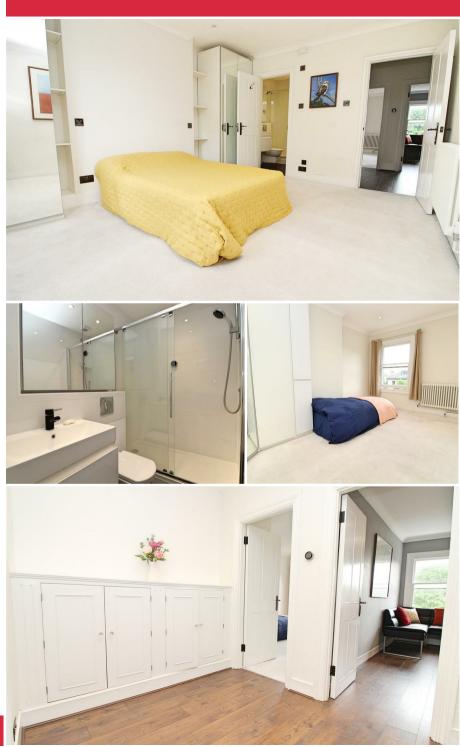

Accommodation includes a 14' lounge, large separate kitchen, two double bedrooms and the additional advantage of a bathroom and an en-suite shower to the main bedroom

- 2nd Floor Apartment
- 14' Lounge
- Two Double Bedrooms
- Family Bathroom/WC
- Excellent Storage Spacious Hallway

- 75 Sq.Mt / 807 Sq.Ft
- Modern West Facing Kitchen
- Share of Freehold
- En-Suite Shower Room
- No Ongoing Chain

Accommodation includes a 14' lounge, a modern West facing kitchen with build in appliances, two double bedrooms (with an en-suite shower room to main bedroom) and a family bathroom of the central hallway.