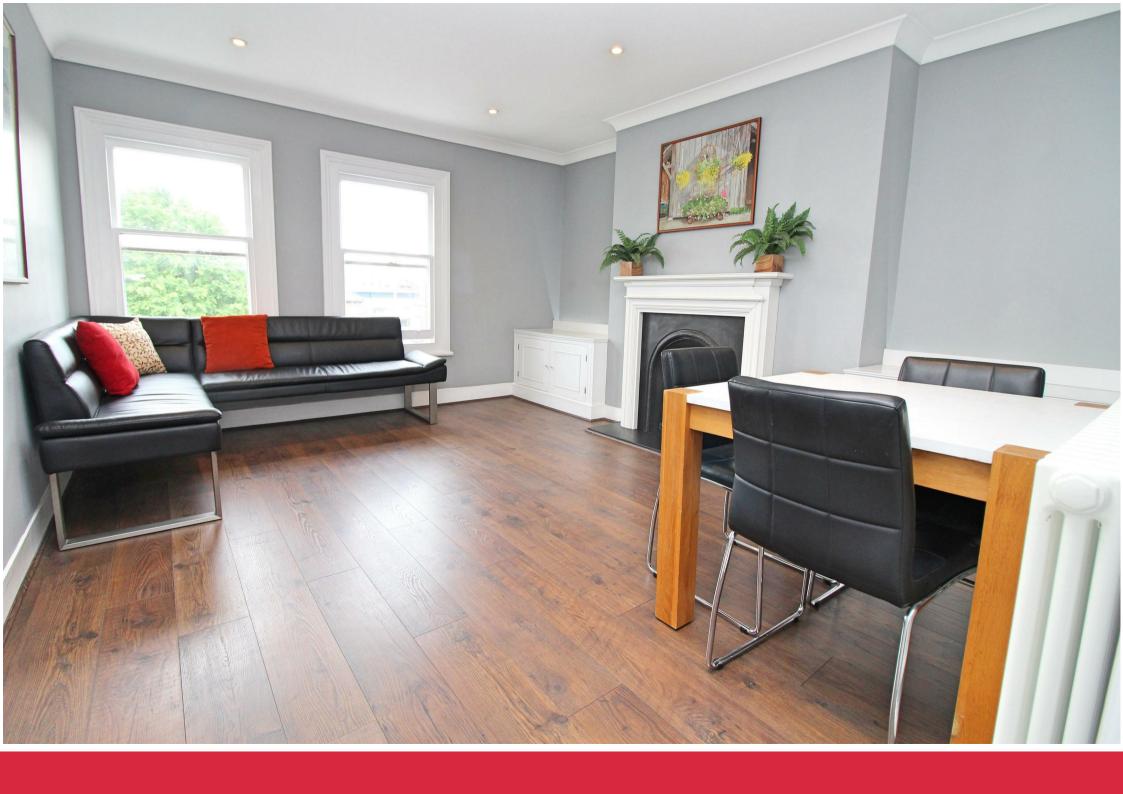

Accommodation includes a 14' lounge, large separate kitchen, two double bedrooms and the additional advantage of a bathroom and an en-suite shower to the main bedroom

- 2nd Floor Apartment
- 14' Lounge
- Two Double Bedrooms
- Family Bathroom/WC
- Excellent Storage Spacious Hallway

Accommodation includes a 14' lounge, a modern West facing kitchen with build in appliances, two double bedrooms (with an en-suite shower room to main bedroom) and a family bathroom of the central hallway.