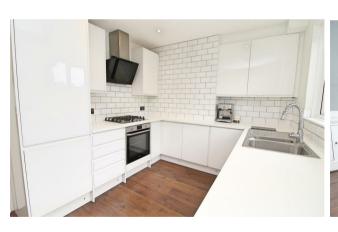

- 75 Sq.Mt / 807 Sq.Ft
- Modern West Facing Kitchen
- Share of Freehold
- En-Suite Shower Room
- No Ongoing Chain

Accommodation includes a 14' lounge, a modern West facing kitchen with build in appliances, two double bedrooms (with an en-suite shower room to main bedroom) and a family bathroom of the central hallway.