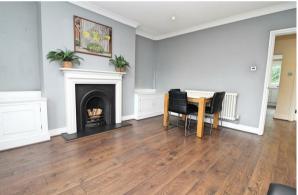

Accommodation includes a 14' lounge, large separate kitchen, two double bedrooms and the additional advantage of a bathroom and an en-suite shower to the main bedroom

- 2nd Floor Apartment
- 14' Lounge
- Two Double Bedrooms
- Family Bathroom/WC
- Excellent Storage Spacious Hallway

Accommodation includes a 14' lounge, a modern West facing kitchen with build in appliances, two double bedrooms (with an en-suite shower room to main bedroom) and a family bathroom of the central hallway.