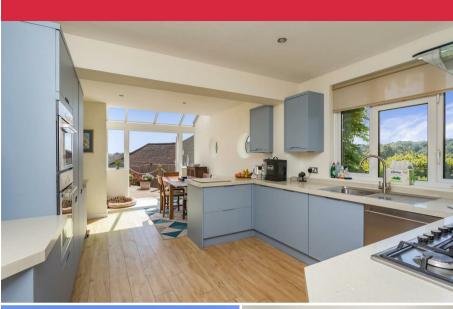

On the ground floor, the house boasts spacious living areas, with a large c 28' through main living room, extended and recently re vamped kitchen with space for table and chairs, cloakroom/WC and good sized separate study. The Integral garage is approached via a front forecourt which also provides more off road parking.