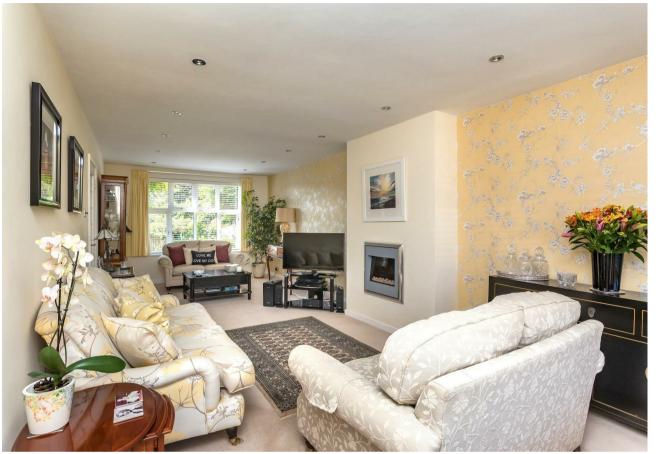

On the ground floor, the house boasts spacious living areas, with a large c 28' through main living room, extended and recently re vamped kitchen with space for table and chairs, cloakroom/WC and good sized separate study. The Integral garage is approached via a front forecourt which also provides more off road parking.