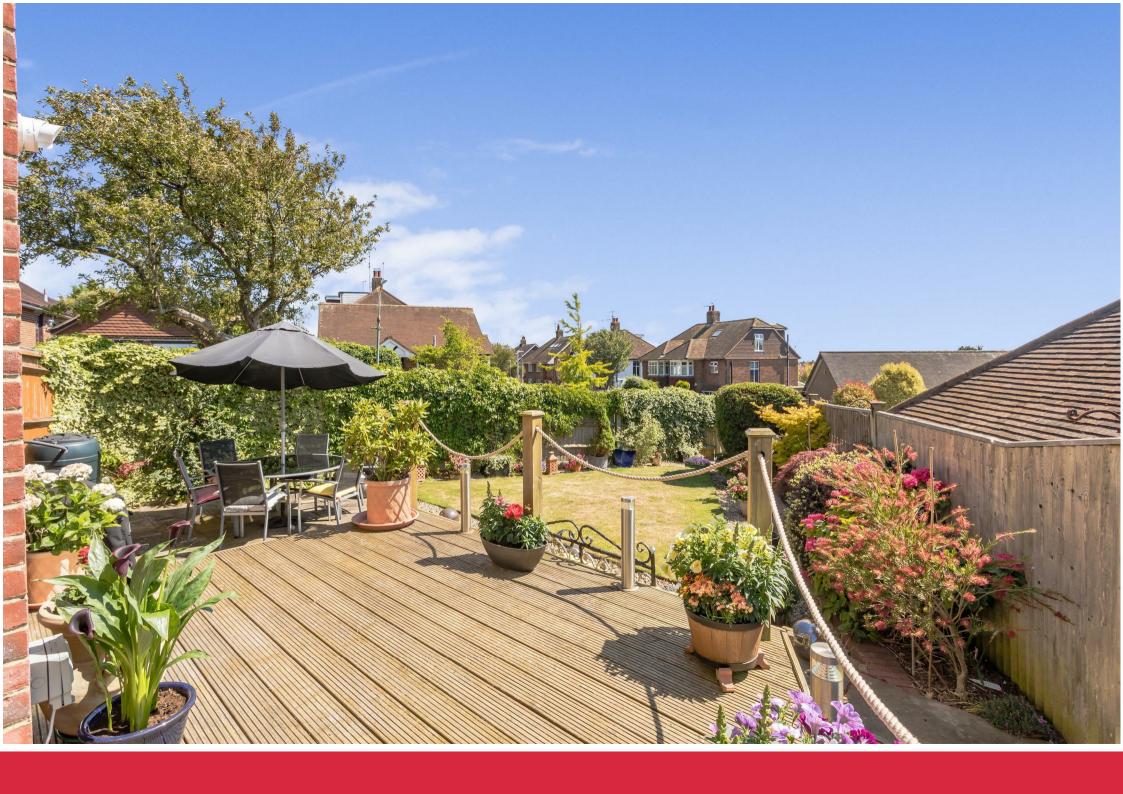

## 28 Edward Avenue Hove, BN3 6WL

ELLIOTTS are delighted to offer this PARTICULARLY SPACIOUS extended semidetached home, SUPERBLY PRESENTED and with DELIGHTFULL, SUNNY two section rear garden, Accommodation extending to well over 1,700 Square feet/Over 160 Square Metres, with GARAGE and ADDITIONAL FORECOURT PARKING, located in Hove's HIGHLY SOUGHT AFTER GOLDSTONE VALLEY DISTRICT.

Superbly presented, the house occupies a good sized plot, with two section garden, both enclosed, and offering good seclusion and a favoured south westerly aspect. All four bedrooms will accommodate double beds, and the main bedroom has its own en-suite, which is in addition to a large principle bathroom with both a bath and separate shower.

On the ground floor, the house boasts spacious living areas, with a large c 28' through main living room, extended and recently re vamped kitchen with space for table and chairs, cloakroom/WC and good sized separate study. The Integral garage is approached via a front forecourt which also provides more off road parking.