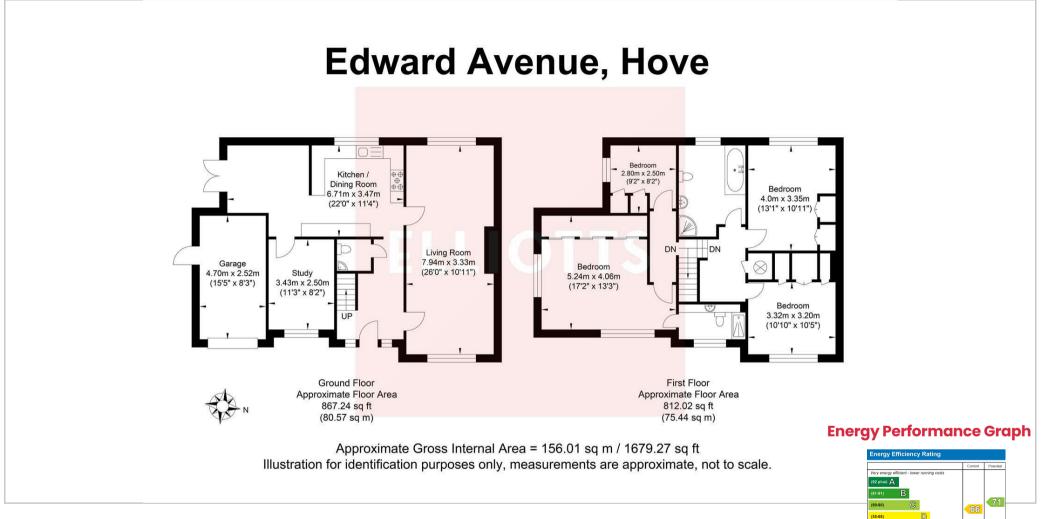

- Highly Sought After Goldstone Valley District
- 156 Sq.Mt / 1679 Sq.Ft
- Main Bedroom With En-Suite
- Extended Eat-In Kitchen
- Garage and Forecourt Parking

- Well Placed for Highly Regarded Schools
- Delightful and Sunny two Section Gardens
- Large c28' Main Living Room
- Study/Home Office
- Modern Main Bathroom Plus GF WC

Homes of this size are rare to find in the Goldstone Valley District, accommodation is over juts two floors and extends to well over 1,738 square feet/over 160 square metres, and offers both space and versatility for use as a large family home or even for those looking for those seeking remote working space, with its separate ground floor study/office.

Superbly presented, the house occupies a good sized plot, with two section garden, both enclosed, and offering good seclusion and a favoured south westerly aspect. All four bedrooms will accommodate double beds, and the main bedroom has its own en-suite, which is in addition to a large principle bathroom with both a bath and separate shower.

On the ground floor, the house boasts spacious living areas, with a large c 28' through main living room, extended and recently re vamped kitchen with space for table and chairs, cloakroom/WC and good sized separate study. The Integral garage is approached via a front forecourt which also provides more off road parking.