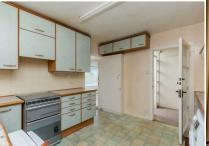

- Enormous Scope and Potential
- 132 Square Metres/1425 Square Feet
- Hove's Premier Residential Area
- Lounge and Adjoining Dining Room
- Rarely Available Bungalow

- Large South/West Aspect Garden
- Garage And Driveway
- No On-Going Chain
- Spacious Kitchen
- Few Hundred Yards From Hove Park

Bungalows are an increasingly rare commodity in the Hove Park District, particularly those with South/West aspect gardens.

This is a fabulous opportunity to acquire a spacious detached bungalow, with accommodation extending to 132 square metres/1425 square feet, set on a large plot, with a fabulous mature rear garden.