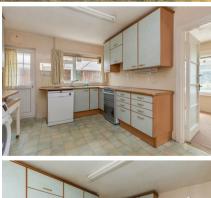

- Enormous Scope and Potential
- 132 Square Metres/1425 Square Feet
- Hove's Premier Residential Area
- Lounge and Adjoining Dining Room
- Rarely Available Bungalow

- Large South/West Aspect Garden
- Garage And Driveway
- No On-Going Chain
- Spacious Kitchen
- Few Hundred Yards From Hove Park

Bungalows are an increasingly rare commodity in the Hove Park District, particularly those with South/West aspect gardens.

This is a fabulous opportunity to acquire a spacious detached bungalow, with accommodation extending to 132 square metres/1425 square feet, set on a large plot, with a fabulous mature rear garden.