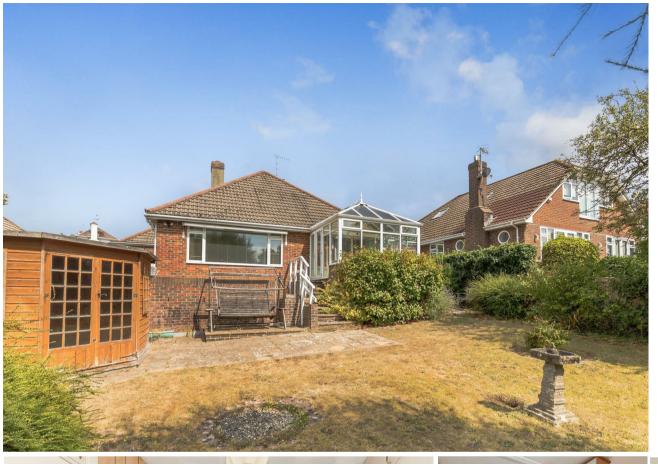

## 2 Benett Avenue Hove, BN3 6UR

ELLIOTTS are delighted to offer a RARELY AVAILABLE DETACHED BUNGALOW, with FABULOUS MATURE SOUTH WEST ASPECT GARDEN, HUGE SCOPE and POTENTIAL, currently with accommodation extending to 132 Square Metres/1425 Square Feet, Located in HOVE'S PREMIER RESIDENTIAL AREA close to HOVE PARK, offered with NO ON-GOING CHAIN.

Bungalows are an increasingly rare commodity in the Hove Park District, particularly those with South/West aspect gardens.

This is a fabulous opportunity to acquire a spacious detached bungalow, with accommodation extending to 132 square metres/1425 square feet, set on a large plot, with a fabulous mature rear garden.

With gas fired central heating and double glazing, the property would undoubtedly benefit from updating, but offers huge scope and potential, either to improve in its current layout, or to extend to make a larger home, subject to the usual permissions, and is offered for sale chain free.