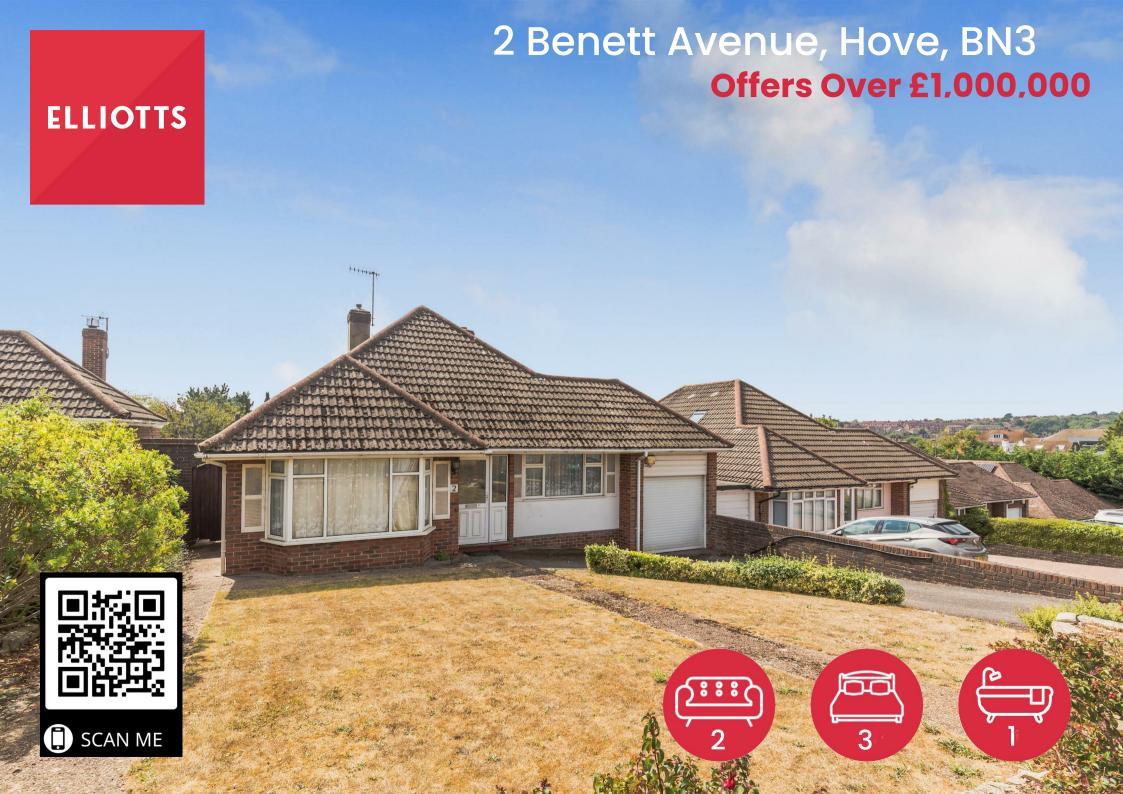

## 2 Benett Avenue Hove, BN3 6UR

ELLIOTTS are delighted to offer a RARELY AVAILABLE DETACHED BUNGALOW, with FABULOUS MATURE SOUTH WEST ASPECT GARDEN, HUGE SCOPE and POTENTIAL, currently with accommodation extending to 132 Square Metres/1425 Square Feet, Located in HOVE'S PREMIER RESIDENTIAL AREA close to HOVE PARK, offered with NO ON-GOING CHAIN.

- Enormous Scope and Potential
- 132 Square Metres/1425 Square Feet
- Hove's Premier Residential Area
- Lounge and Adjoining Dining Room
- Rarely Available Bungalow

- Large South/West Aspect Garden
- Garage And Driveway
- No On-Going Chain
- Spacious Kitchen
- Few Hundred Yards From Hove Park

Bungalows are an increasingly rare commodity in the Hove Park District, particularly those with South/West aspect gardens.

This is a fabulous opportunity to acquire a spacious detached bungalow, with accommodation extending to 132 square metres/1425 square feet, set on a large plot, with a fabulous mature rear garden.