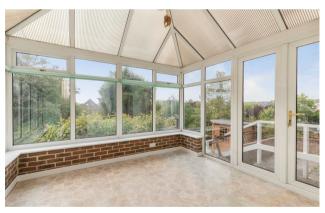

With gas fired central heating and double glazing, the property would undoubtedly benefit from updating, but offers huge scope and potential, either to improve in its current layout, or to extend to make a larger home, subject to the usual permissions, and is offered for sale chain free.