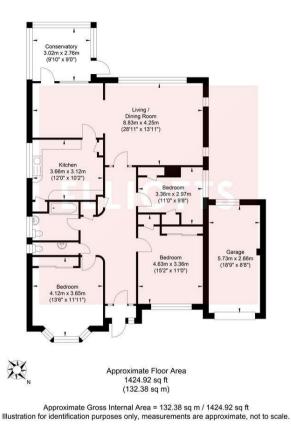

trict, particularly those with South/West aspect gardens.

This is a fabulous opportunity to acquire a spacious detached bungalow, with accommodation extending to 132 square metres/1425 square feet, set on a large plot, with a fabulous mature rear garden.

With gas fired central heating and double glazing, the property would undoubtedly benefit from updating, but offers huge scope and potential, either to improve in its current layout, or to extend to make a larger home, subject to the usual permissions, and is offered for sale chain free.

Adjacent to both Bennett Drive and Woodland Drive, the property is within a few hundred yards of Hove Park itself, and short walk to the local shopping parade in what is considered to be Hove's premier residential location.











## **Floorplan**



## **Energy Performance Graph**



## **Viewing**

Please contact us on 01273 773399 if you wish to arrange a viewing appointment for this property or require further information.

The particulars are set out as a general outline only for the guidance of intended purchasers or lessees, and do not constitute, any part of a contract. Nothing in these particulars shall be deemed to be a statement that the property is in good structural condition or otherwise nor that any of the services, appliances, equipment or facilities are in good working order. Purchasers should satisfy themselves of this prior to purchasing.

2 Church Road, Hove, East Sussex, BN3 2FL Tel: 01273 773399 Email: mail@elliottsestateagents.co.uk Website: www.elliottsestateagents.co.uk