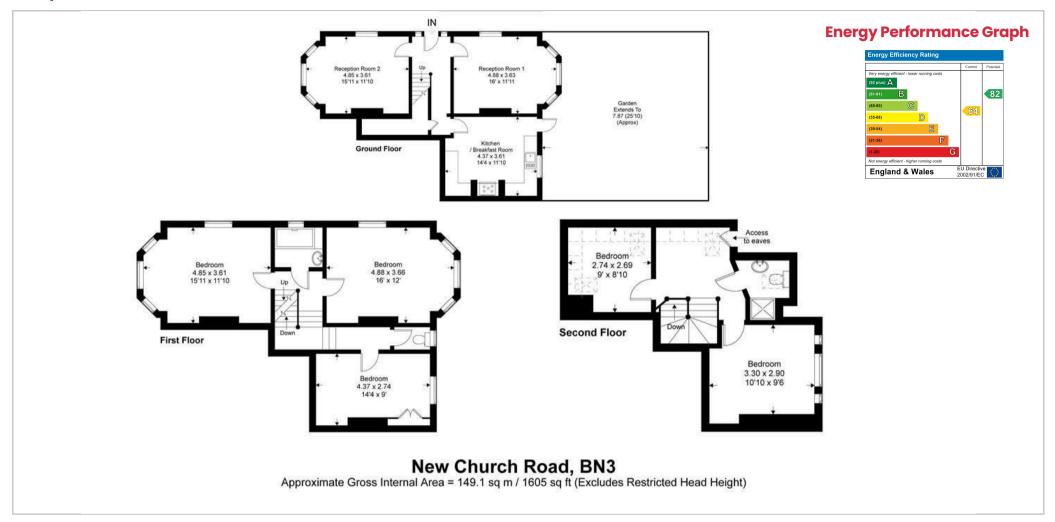

## **Floorplan**

Accommodation is arranged over three excellent floors and extends to almost 150 square metres /1605 square feet, and offers up to five bedrooms over two floors, with two bathrooms. On the ground floor you are greeted with an attractive, imposing entrance leading to the spacious entrance hallway with access to all rooms, including a good sized reception room to the front of the property that enjoys a double aspect and a new top of the range eco Charnwood wood burner. Also downstairs has the advantage of a second reception room and a good size Kitchen/Breakfast Room each with fireplace surrounds.