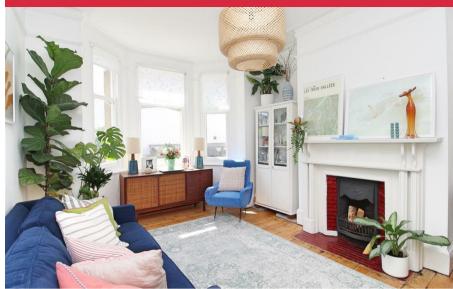

Accommodation is arranged over three excellent floors and extends to almost 150 square metres /1605 square feet, and offers up to five bedrooms over two floors, with two bathrooms. On the ground floor you are greeted with an attractive, imposing entrance leading to the spacious entrance hallway with access to all rooms, including a good sized reception room to the front of the property that enjoys a double aspect and a new top of the range eco Charnwood wood burner. Also downstairs has the advantage of a second reception room and a good size Kitchen/Breakfast Room each with fireplace surrounds.