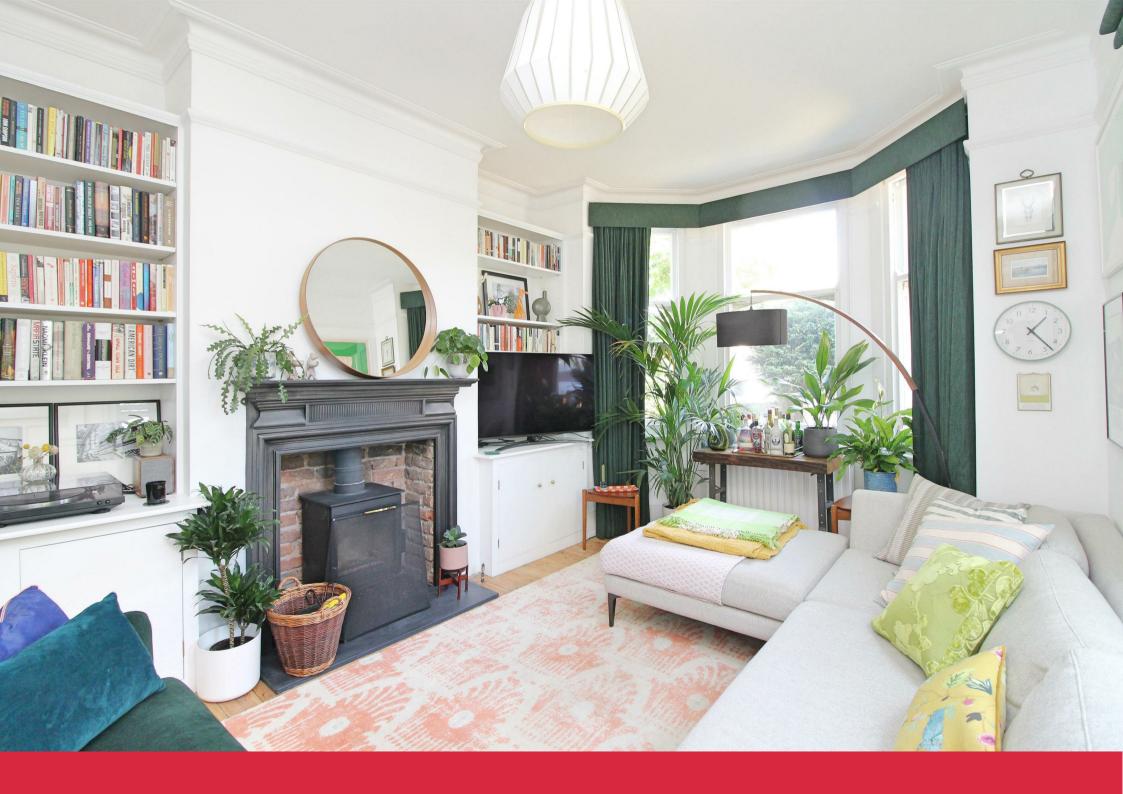

Accommodation is arranged over three excellent floors and extends to almost 150 square metres /1605 square feet, and offers up to five bedrooms over two floors, with two bathrooms. On the ground floor you are greeted with an attractive, imposing entrance leading to the spacious entrance hallway with access to all rooms, including a good sized reception room to the front of the property that enjoys a double aspect and a new top of the range eco Charnwood wood burner. Also downstairs has the advantage of a second reception room and a good size Kitchen/Breakfast Room each with fireplace surrounds.