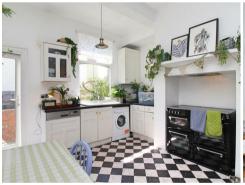

Accommodation is arranged over three excellent floors and extends to almost 150 square metres /1605 square feet, and offers up to five bedrooms over two floors, with two bathrooms. On the ground floor you are greeted with an attractive, imposing entrance leading to the spacious entrance hallway with access to all rooms, including a good sized reception room to the front of the property that enjoys a double aspect and a new top of the range eco Charnwood wood burner. Also downstairs has the advantage of a second reception room and a good size Kitchen/Breakfast Room each with fireplace surrounds.