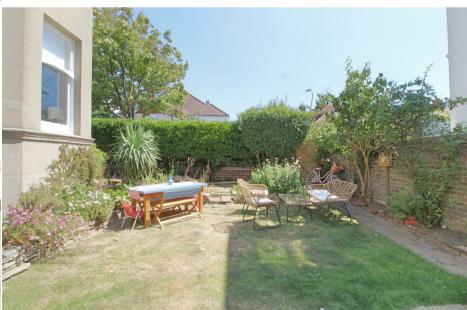

Being a corner plot, gardens extend on three sides, and to the rear, the garden has a favoured south aspect.

Internal Inspection is strongly recommended.