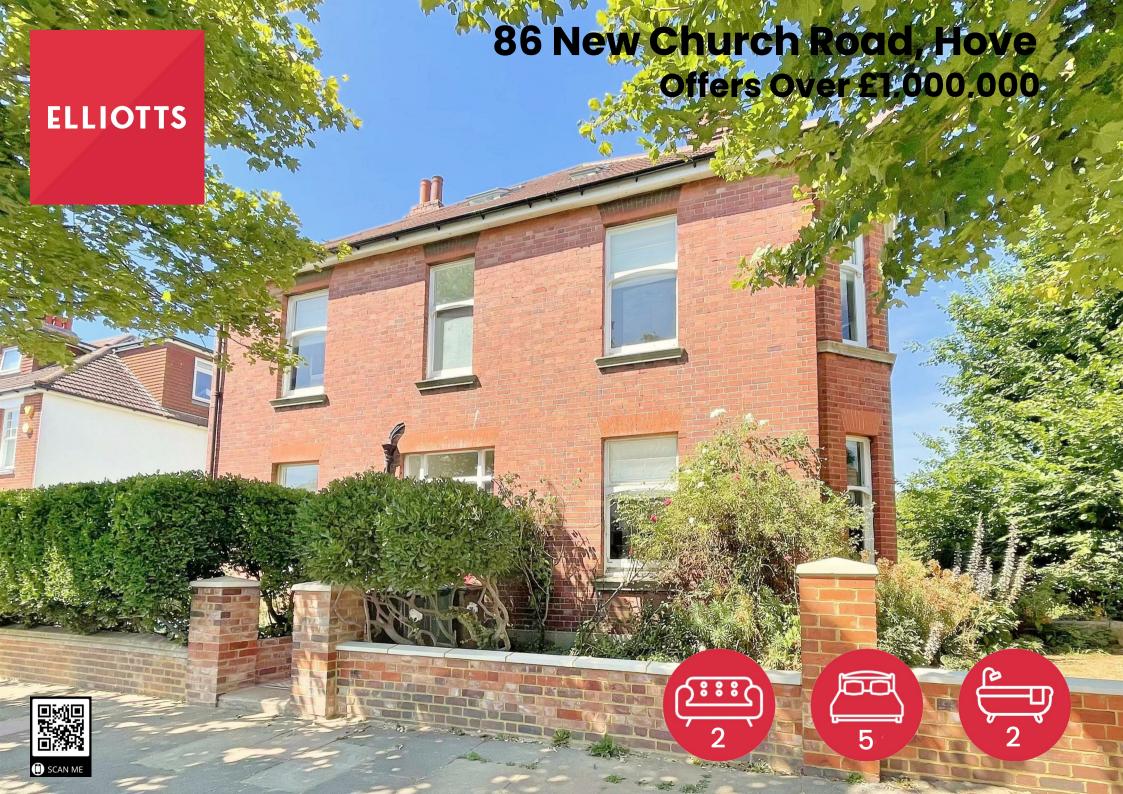

## 86 New Church Road Hove, BN3 4JA

ELLIOTTS are delighted to offer this SUPERB PERIOD HOME, occupying a PROMINENT CORNER PLOT in the HEART of HOVE'S HIGHLY SOUGHT AFTER NEW CHURCH ROAD DISTRICT, accommodation over 3 floors extending to nearly 150 square metres (1605 square feet), GARDENS ON THREE SIDES and with a FAVOURED SOUTH ASPECT TO THE REAR, situated just a FEW HUNDRED YARDS from HOVE SEAFRONT.

- Corner Residence
- Gardens on Three Sides
- Sought After New Church Road
- Close To Hove Seafront
- 5 Bedrooms

- 149 Sq.Mt / 1605 Sq.Ft
- South Facing Rear Garden
- Accommodation Over Three Floors
- Great Family Home
- Nicely Presented

An imposing older style period home, located in Hove's highly sought after New church Road Area, considered to be one of Hove's most prestigious residential locations, and popular due to close proximity of both local facilities and Hove City Centre, and with Hove seafront just a block away and therefore within a short walk.

Accommodation is arranged over three excellent floors and extends to almost 150 square metres /1605 square feet, and offers up to five bedrooms over two floors, with two bathrooms. On the ground floor you are greeted with an attractive, imposing entrance leading to the spacious entrance hallway with access to all rooms, including a good sized reception room to the front of the property that enjoys a double aspect and a new top of the range eco Charnwood wood burner. Also downstairs has the advantage of a second reception room and a good size Kitchen/Breakfast Room each with fireplace surrounds.