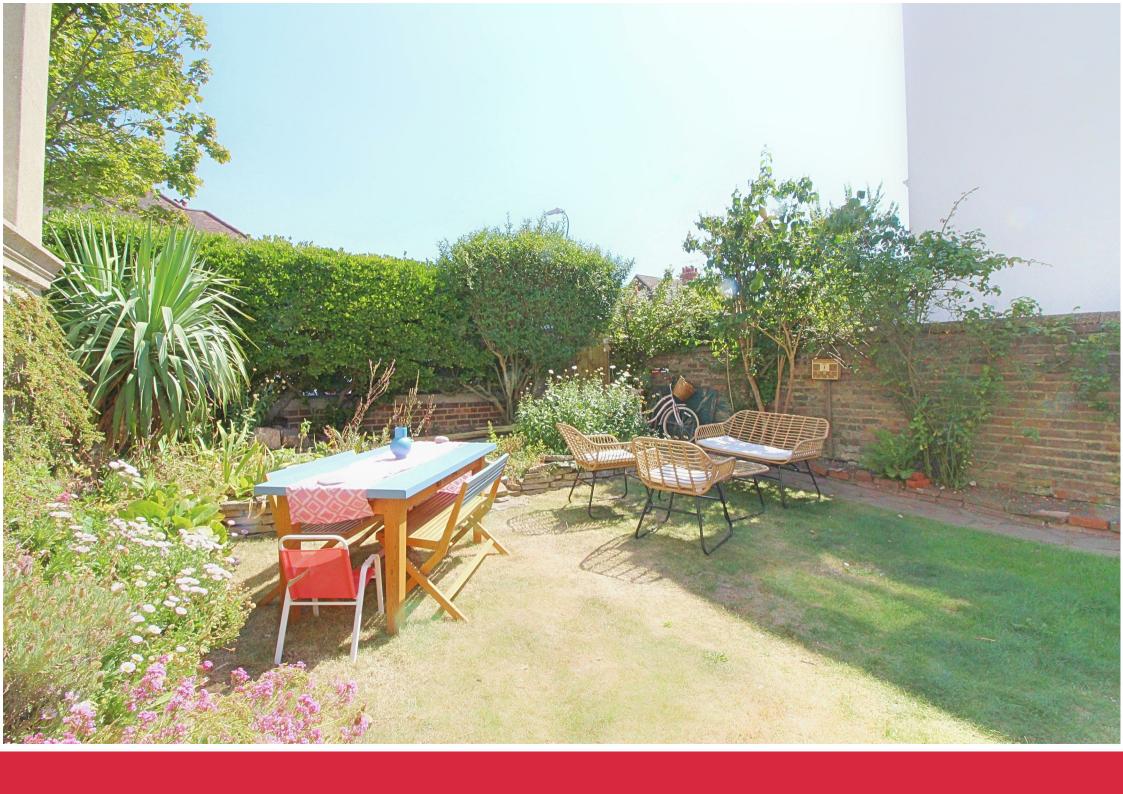

Being a corner plot, gardens extend on three sides, and to the rear, the garden has a favoured south aspect.

Internal Inspection is strongly recommended.