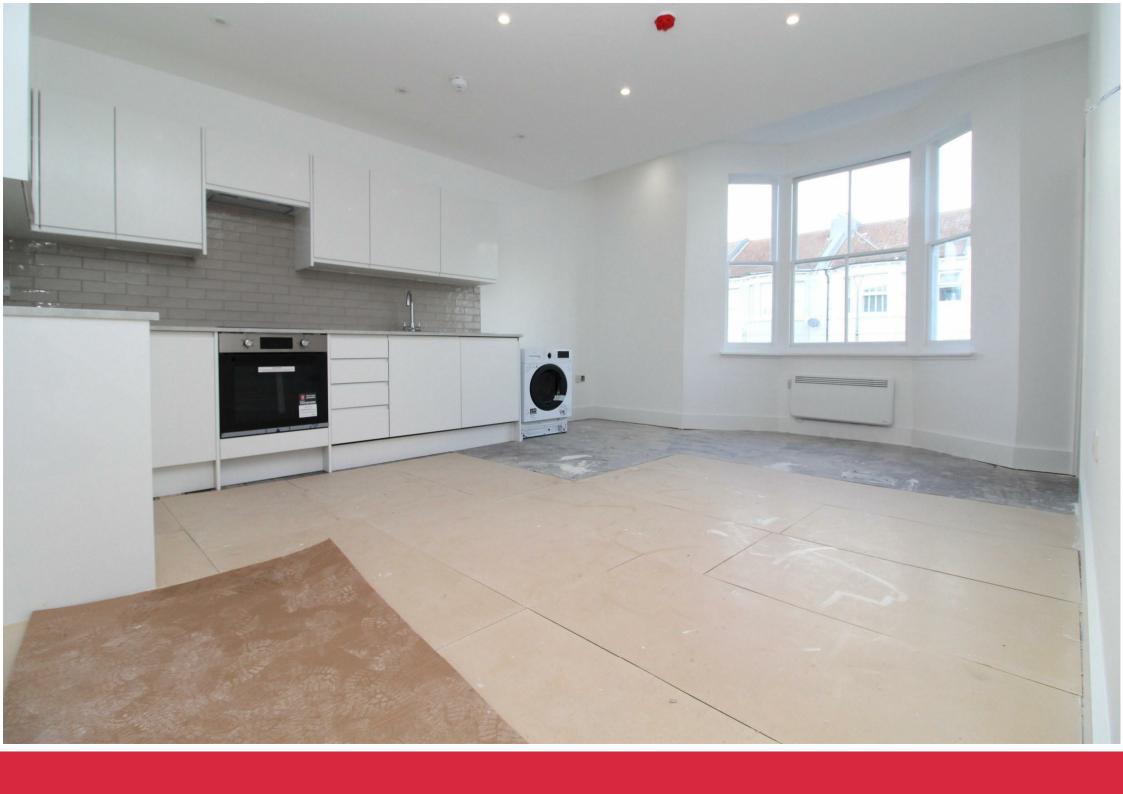

## 62a Blatchington Road Hove, BN3 3YH

ELLIOTTS are delighted to offer this NEWLY RENOVATED and RE CONFIGURED first and second floor MAISONETTE, right in the VERY HEART of HOVE TOWN CENTRE, added benefit of SOUTH ASPECT ROOF TERRACE, OWN STREET ENTRANCE, host of features including NEW KITCHEN, BATHROOM and ADDITIONAL SHOWERS ROOM, located amongst Blatchington Road's local shopping facilities and JUST a SHORT WALK to CHURCH ROAD, HOVE STATION and the SEAFRONT.

Newly renovated and re-configured, the maisonette has the advantage of its own street entrance, and has undergone a significant programme of modernisation with newly plastered walls and ceilings, new kitchen with Oven, hob, fridge, and freezer included, newly installed bathroom with utility cupboard with washing machine plus an additional shower room, and will all be completed with a neutral white décor finish and new floor coverings throughout.