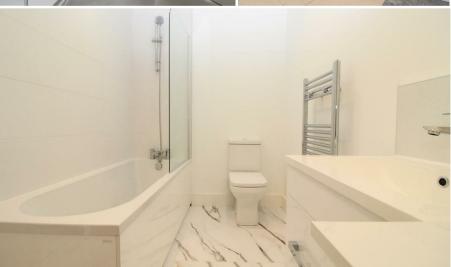

- South Facing Rear Sun Terrace
- Own Street Entrance
- 1/2 Reception Rooms
- Newly Installed Bathroom
- Open Plan Lounge/Dining Room

- Newly Renovated
- 1/2 Bedrooms
- Newly Installed Kitchen With Appliances
- New Additional Shower Room
- Over 800 Sq Ft/c76 Sq Mtrs

Newly renovated and re-configured, the maisonette has the advantage of its own street entrance, and has undergone a significant programme of modernisation with newly plastered walls and ceilings, new kitchen with Oven, hob, fridge, and freezer included, newly installed bathroom with utility cupboard with washing machine plus an additional shower room, and will all be completed with a neutral white décor finish and new floor coverings throughout.