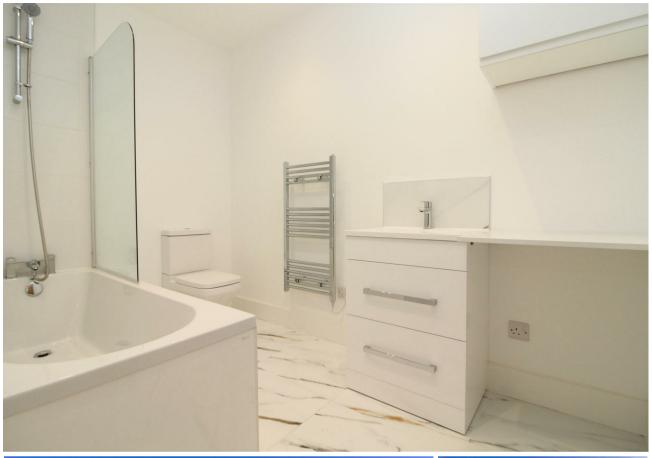

- South Facing Rear Sun Terrace
- Own Street Entrance
- 1/2 Reception Rooms
- Newly Installed Bathroom
- Open Plan Lounge/Dining Room

- Newly Renovated
- 1/2 Bedrooms
- Newly Installed Kitchen With Appliances
- New Additional Shower Room
- Over 800 Sq Ft/c76 Sq Mtrs

Newly renovated and re-configured, the maisonette has the advantage of its own street entrance, and has undergone a significant programme of modernisation with newly plastered walls and ceilings, new kitchen with Oven, hob, fridge, and freezer included, newly installed bathroom with utility cupboard with washing machine plus an additional shower room, and will all be completed with a neutral white décor finish and new floor coverings throughout.