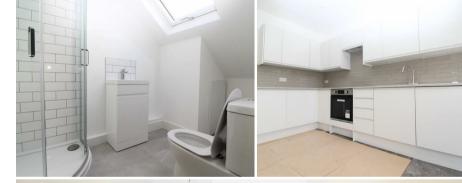

- South Facing Rear Sun Terrace
- Own Street Entrance
- 1/2 Reception Rooms
- Newly Installed Bathroom
- Open Plan Lounge/Dining Room

- Newly Renovated
- 1/2 Bedrooms
- Newly Installed Kitchen With Appliances
- New Additional Shower Room
- Over 800 Sq Ft/c76 Sq Mtrs

Newly renovated and re-configured, the maisonette has the advantage of its own street entrance, and has undergone a significant programme of modernisation with newly plastered walls and ceilings, new kitchen with Oven, hob, fridge, and freezer included, newly installed bathroom with utility cupboard with washing machine plus an additional shower room, and will all be completed with a neutral white décor finish and new floor coverings throughout.