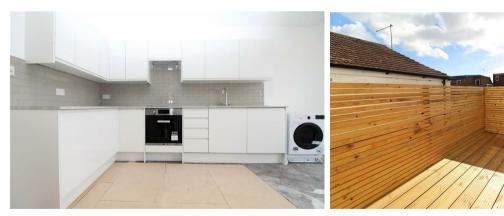

- South Facing Rear Sun Terrace
- Own Street Entrance
- 1/2 Reception Rooms
- Newly Installed Bathroom
- Open Plan Lounge/Dining Room

- Newly Renovated
- 1/2 Bedrooms
- Newly Installed Kitchen With Appliances
- New Additional Shower Room
- Over 800 Sq Ft/c76 Sq Mtrs

Newly renovated and re-configured, the maisonette has the advantage of its own street entrance, and has undergone a significant programme of modernisation with newly plastered walls and ceilings, new kitchen with Oven, hob, fridge, and freezer included, newly installed bathroom with utility cupboard with washing machine plus an additional shower room, and will all be completed with a neutral white décor finish and new floor coverings throughout.

A particular feature for such a central location, is the maisonette has its own rear sun terrace, which enjoys a favoured south aspect. The property is of course chain free, and ready for early occupation.