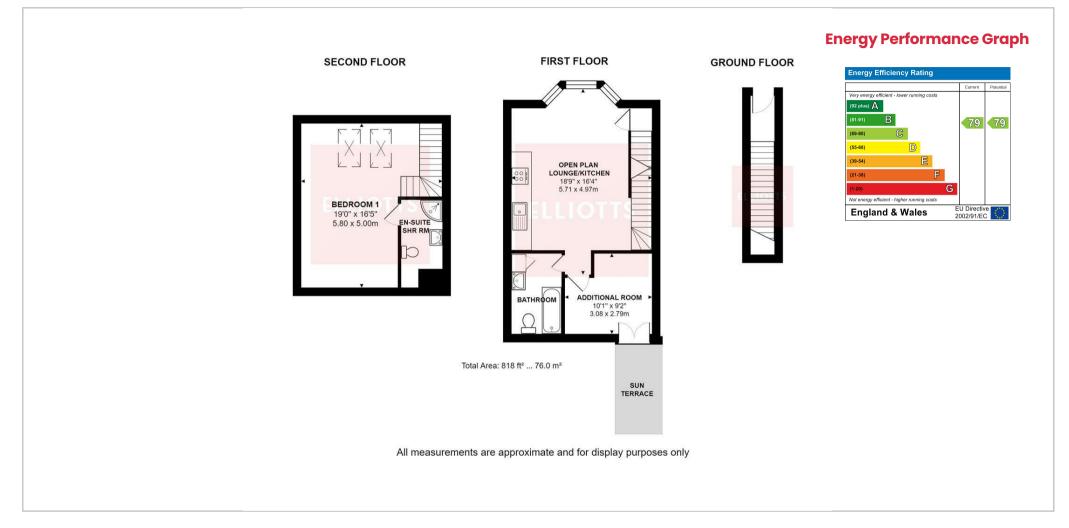

on is a five minute walk, and Hove seafront a similar distance away meaning that all Hove's amenities are on the doorstep.

Newly renovated and re-configured, the maisonette has the advantage of its own street entrance, and has undergone a significant programme of modernisation with newly plastered walls and ceilings, new kitchen with Oven, hob, fridge, and freezer included, newly installed bathroom with utility cupboard with washing machine plus an additional shower room, and will all be completed with a neutral white décor finish and new floor coverings throughout.

A particular feature for such a central location, is the maisonette has its own rear sun terrace, which enjoys a favoured south aspect. The property is of course chain free, and ready for early occupation.





## Floorplan



## Viewing

Please contact us on 01273 773399 if you wish to arrange a viewing appointment for this property or require further information.

The particulars are set out as a general outline only for the guidance of intended purchasers or lessees, and do not constitute, any part of a contract. Nothing in these particulars shall be deemed to be a statement that the property is in good structural condition or otherwise nor that any of the services, appliances, equipment or facilities are in good working order. Purchasers should satisfy themselves of this prior to purchasing.

2 Church Road, Hove, East Sussex, BN3 2FL

Tel: 01273 773399 Email: mail@elliottsestateagents.co.uk Website: www.elliottsestateagents.co.uk