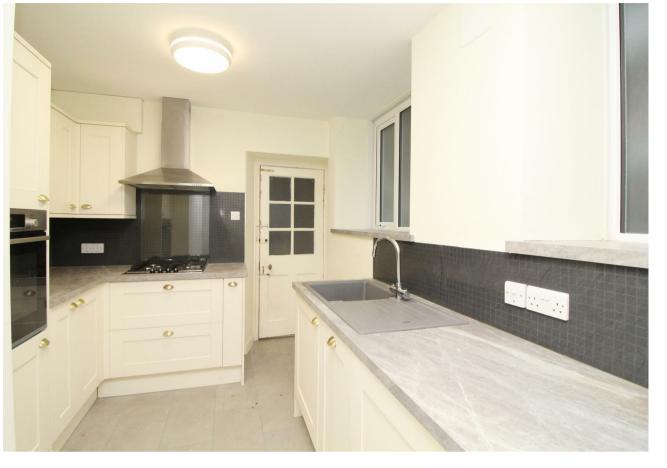

The apartment is offered for sale with a modernised kitchen with an integrated dishwasher/washing machine, a re-fitted shower room with window, two double bedrooms and a large lounge with double glazing windows in all rooms.