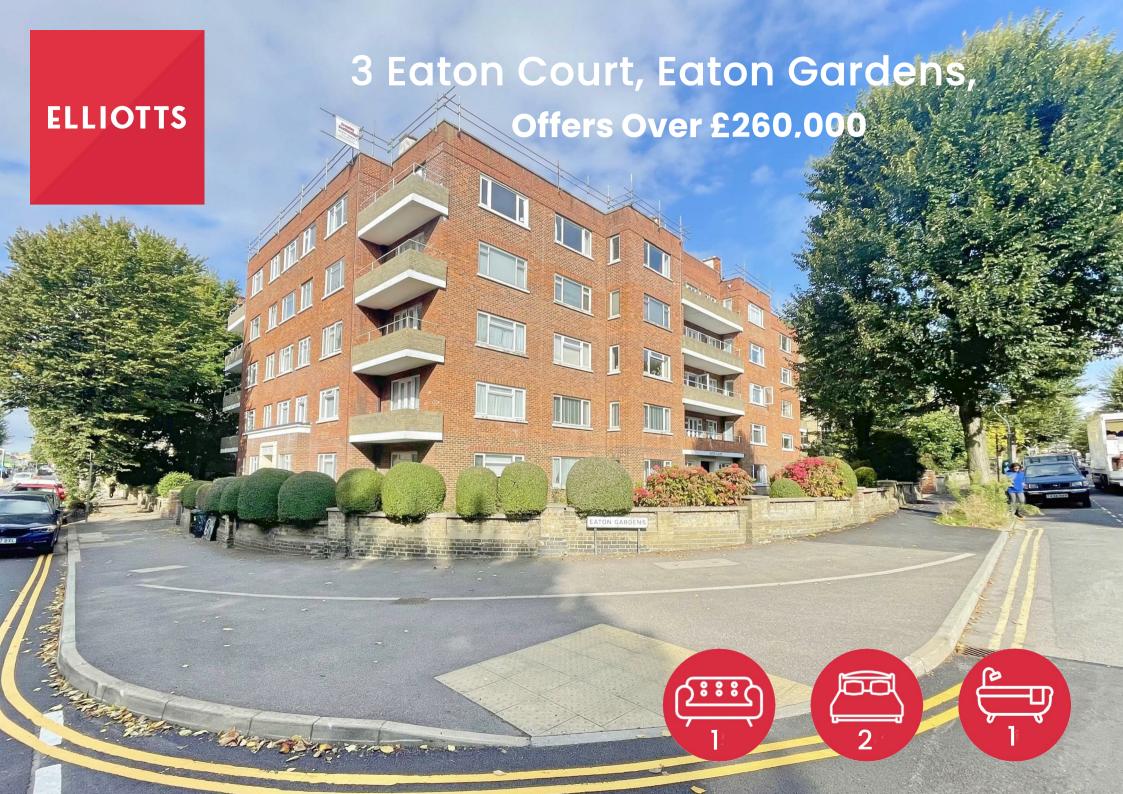

# 3 Eaton Court Eaton Gardens Hove, BN3 3PL

Elliotts are delighted to offer for sale this 2 double bedroom ground floor purpose built apartment in this prime Central Hove location, located just a short walk from Hove station and central Hove.

This superb apartment has a total floor area of 59 Sq.Mt / 635 Sq.Ft whilst also having the further advantage of communal heating & hot water and being sold with no-ongoing chain.

- No-Ongoing Chain
- Two Double Bedrooms
- Walking Distance to Hove Station
- Communal Heating / Hot Water
- Modern Shower Room

- 59 Sq.Mt / 635 Sq. Ft
- Central Hove
- Double Glazing
- Spacious Entrance/Dining Hall
- Modern Kitchen

Eaton Court in Eaton Gardens is ideally located in the centre of Hove with the benefit of Hove station is just a short walk away, as well Church Road with its vast array excellent shopping facilities and its many restaurants and bars.