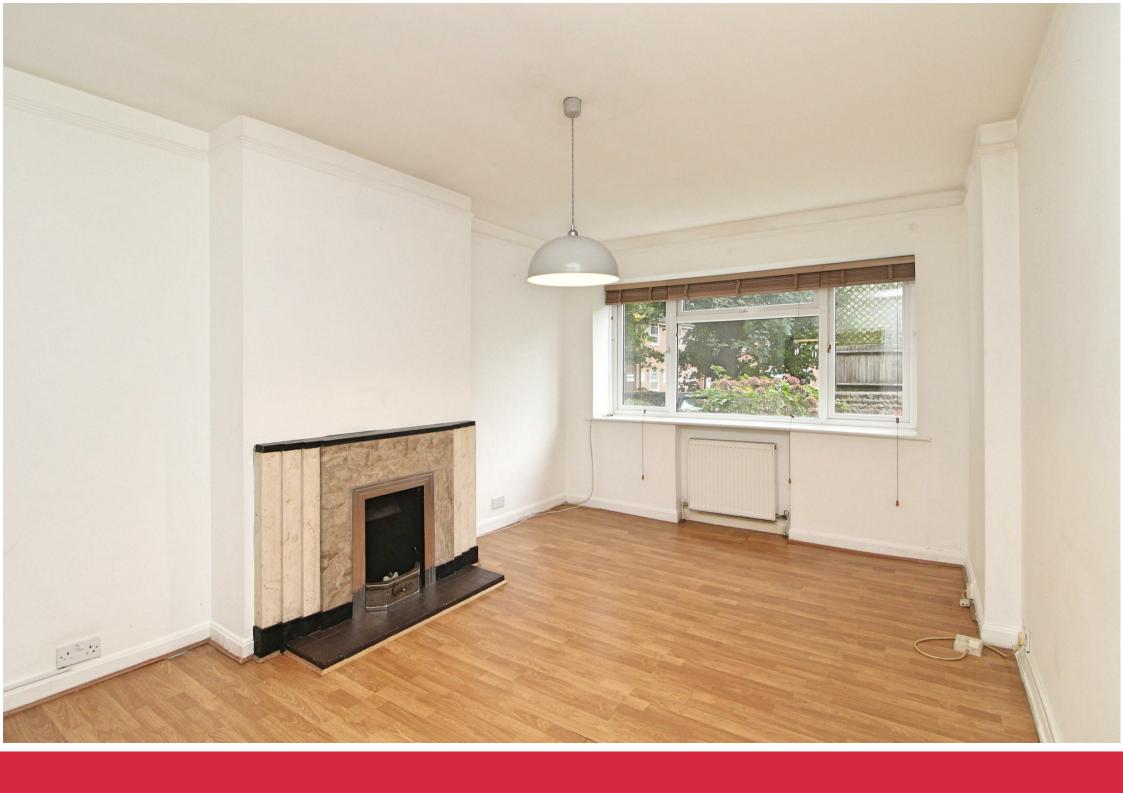

The apartment is offered for sale with a modernised kitchen with an integrated dishwasher/washing machine, a re-fitted shower room with window, two double bedrooms and a large lounge with double glazing windows in all rooms.

Accommodation includes; an entrance hallway with two good storage cupboards, the hallway gives access to all rooms and comprises, a West facing lounge, separate kitchen, two bedrooms and a shower room/WC with the benefit of being sold chain free.