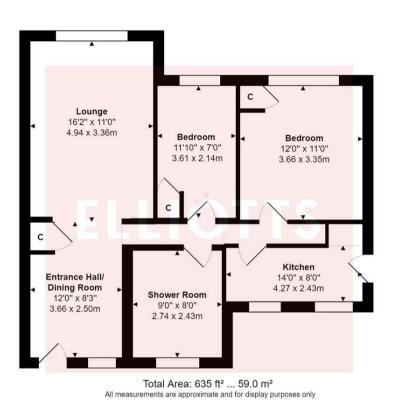

le Glazing
- Spacious Entrance/Dining Hall
- Modern Kitchen









Eaton Court in Eaton Gardens is ideally located in the centre of Hove with the benefit of Hove station is just a short walk away, as well Church Road with its vast array excellent shopping facilities and its many restaurants and bars.

The apartment is offered for sale with a modernised kitchen with an integrated dishwasher/washing machine, a re-fitted shower room with window, two double bedrooms and a large lounge with double glazing windows in all rooms.

Accommodation includes; an entrance hallway with two good storage cupboards, the hallway gives access to all rooms and comprises, a West facing lounge, separate kitchen, two bedrooms and a shower room/WC with the benefit of being sold chain free.



### **Floorplan**



## **Energy Performance Graph**

# Energy Efficiency Rating Very energy efficient - lower running costs (92 plus) A (81-91) B (69-80) C (55-68) D (39-54) E (21-38) F (1-20) G Not energy efficient - higher running costs England & Wales EU Directive 2002/91/EC

### **Viewing**

Please contact us on 01273 773399 if you wish to arrange a viewing appointment for this property or require further information.

The particulars are set out as a general outline only for the guidance of intended purchasers or lessees, and do not constitute, any part of a contract. Nothing in these particulars shall be deemed to be a statement that the property is in good structural condition or otherwise nor that any of the services, appliances, equipment or facilities are in good working order. Purchasers should s