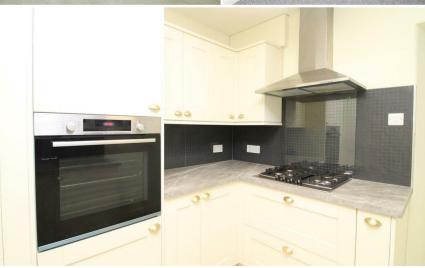

The apartment is offered for sale with a modernised kitchen with an integrated dishwasher/washing machine, a re-fitted shower room with window, two double bedrooms and a large lounge with double glazing windows in all rooms.