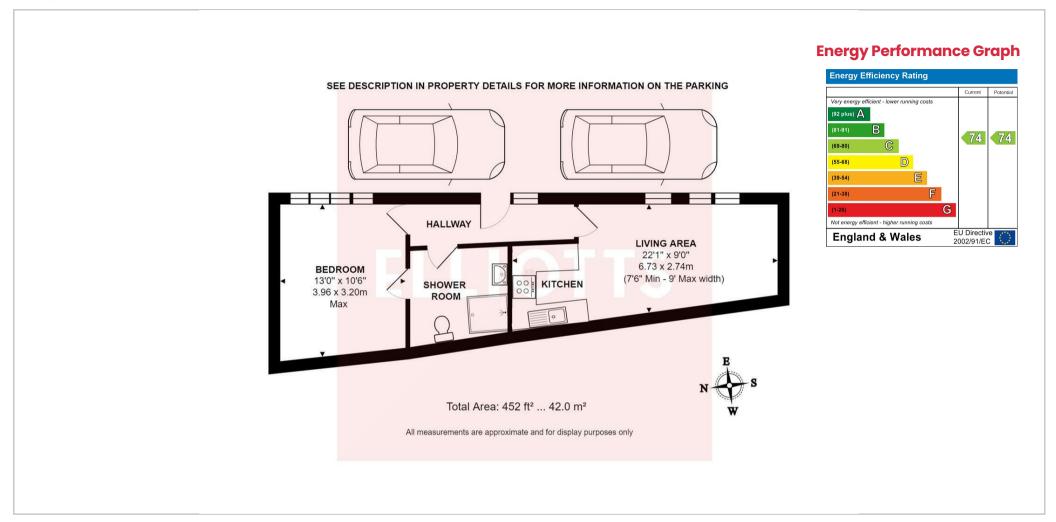

There is block paved parking for up to three cars outside, and whilst this is not included within the freehold, the property has right of access. In addition to thee side, there is a fenced and enclosed patio area with side gate access from the forecourt as well.