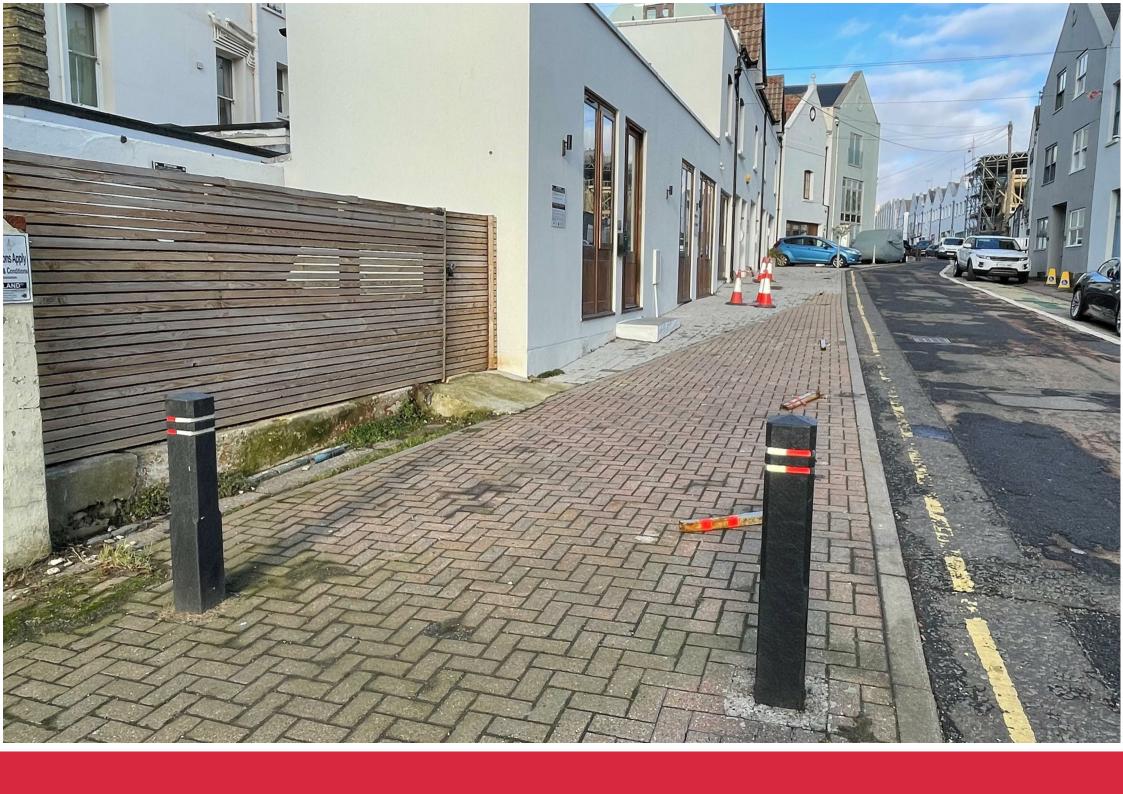

A real one off for the centre of Hove, this single story property is best described as Mews Style, but has all the attributes of a small bungalow, being on one level, step free, and with its own street entrance.

There is block paved parking for up to three cars outside, and whilst this is not included within the freehold, the property has right of access. In addition to thee side, there is a fenced and enclosed patio area with side gate access from the forecourt as well.

Having been recently converted along with several adjoining properties, the property has a contemporary feel inside, with neutral colours, down lighters, high gloss kitchen and strip wood flooring, and is offered for sale with no on-going chain.