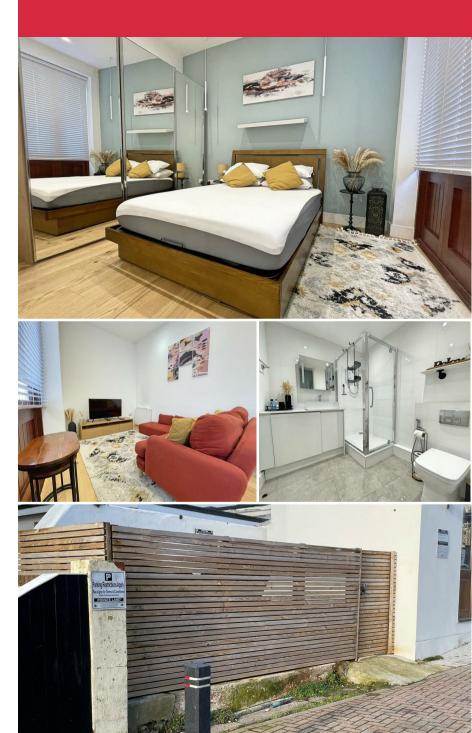

Having been recently converted along with several adjoining properties, the property has a contemporary feel inside, with neutral colours, down lighters, high gloss kitchen and strip wood flooring, and is offered for sale with no on-going chain.

There is block paved parking for up to three cars outside, and whilst this is not included within the freehold, the property has right of access. In addition to thee side, there is a fenced and enclosed patio area with side gate access from the forecourt as well.