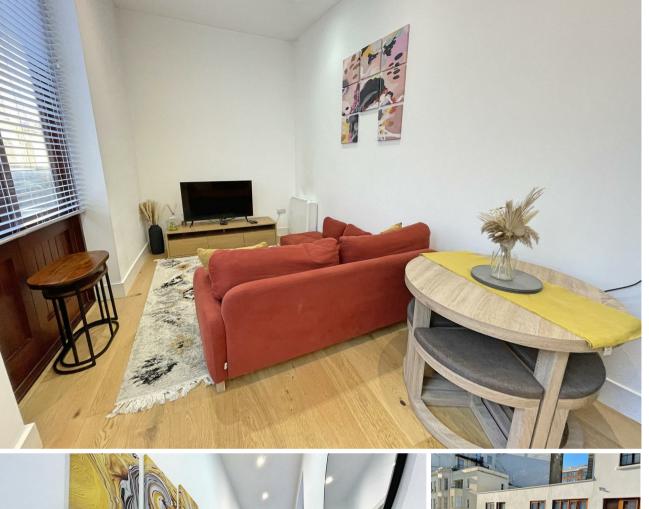

Having been recently converted along with several adjoining properties, the property has a contemporary feel inside, with neutral colours, down lighters, high gloss kitchen and strip wood flooring, and is offered for sale with no on-going chain.