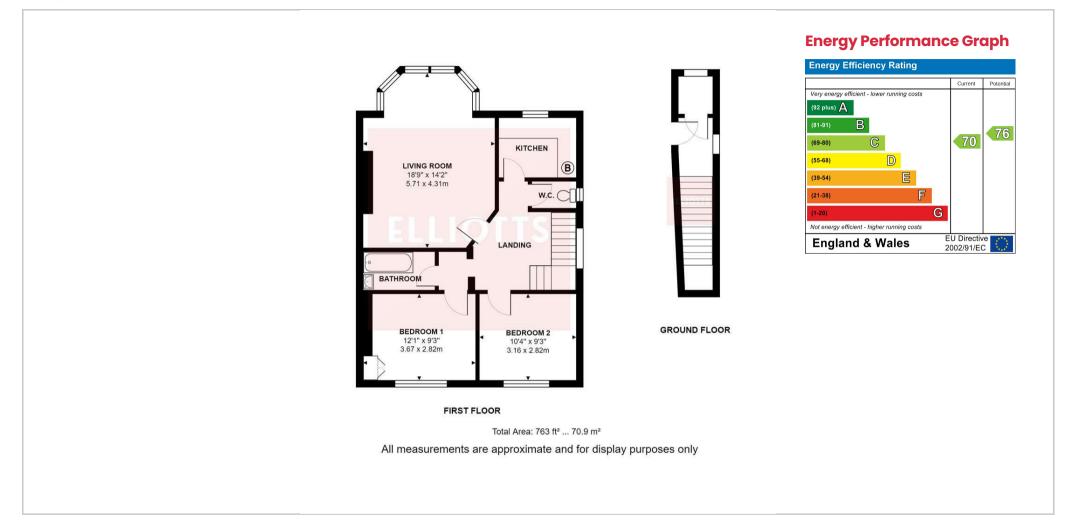

- 763 Sq.Ft / 71 Sq.Mt
- No On Going Chain
- Rear Garden
- Some Updating Required
- Sought After New Church Road District

A spacious first floor apartment located in Hove's New Church Road District, which is a highly sought after area. The apartment is one of just two properties in a semi-detached property and is situated directly opposite Wish Park, offering beautiful views across its greenery and open spaces.

#### Floorplan