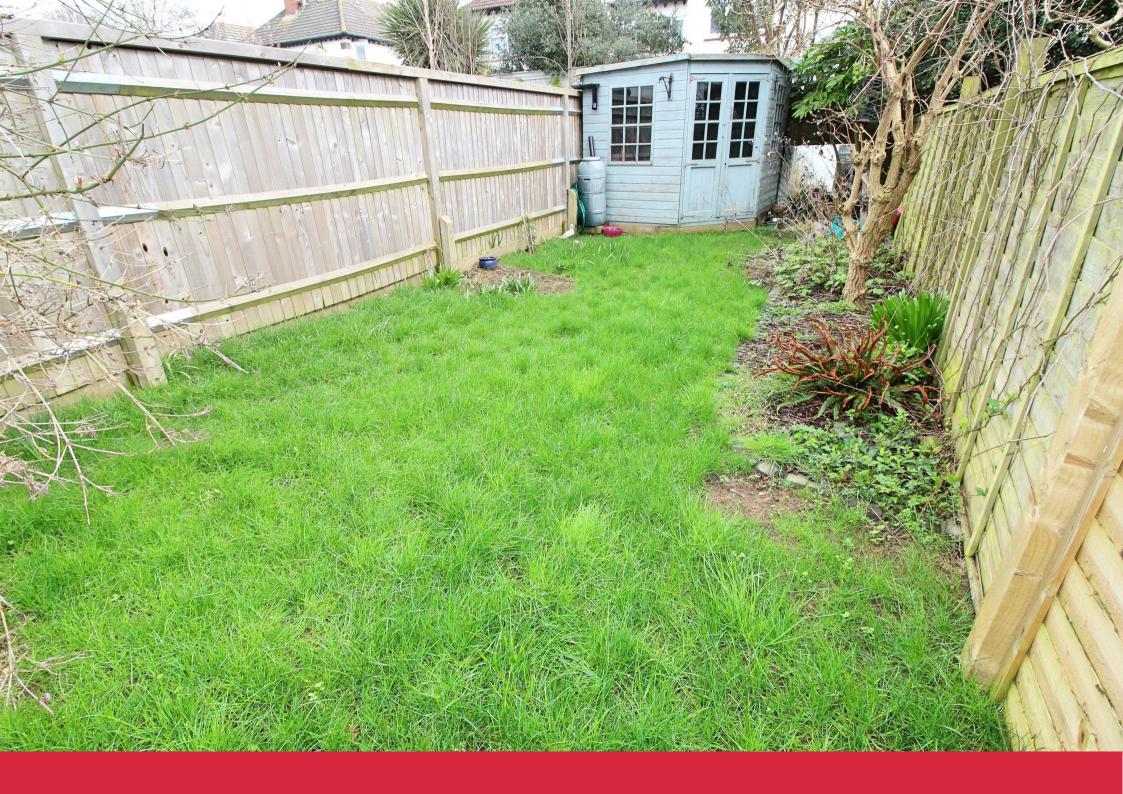

The flat also has a good-sized level rear garden, which is accessed from a side gate and includes a summerhouse. The property is being offered for sale with no on-going chain, and early inspection is strongly recommended