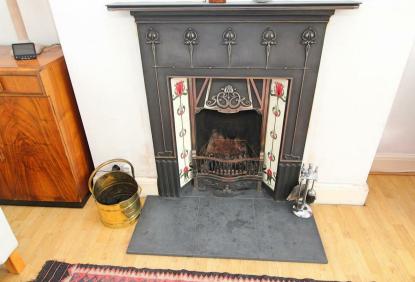

The front facing living room is large and features a period-style fireplace surround, as well as a wide bay window with stunning views across the park. The separate kitchen also offers similar views through its window. The landing is spacious and includes a feature original arched window. At the rear of the apartment, there are two double bedrooms, a bathroom, and a separate WC.