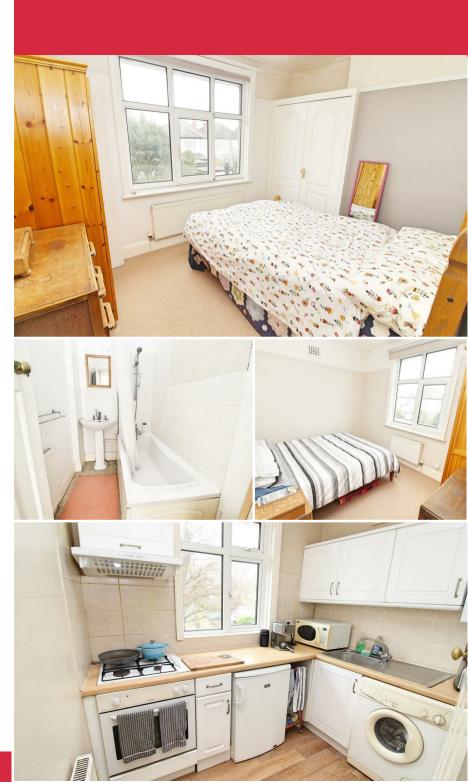

The front facing living room is large and features a period-style fireplace surround, as well as a wide bay window with stunning views across the park. The separate kitchen also offers similar views through its window. The landing is spacious and includes a feature original arched window. At the rear of the apartment, there are two double bedrooms, a bathroom, and a separate WC.