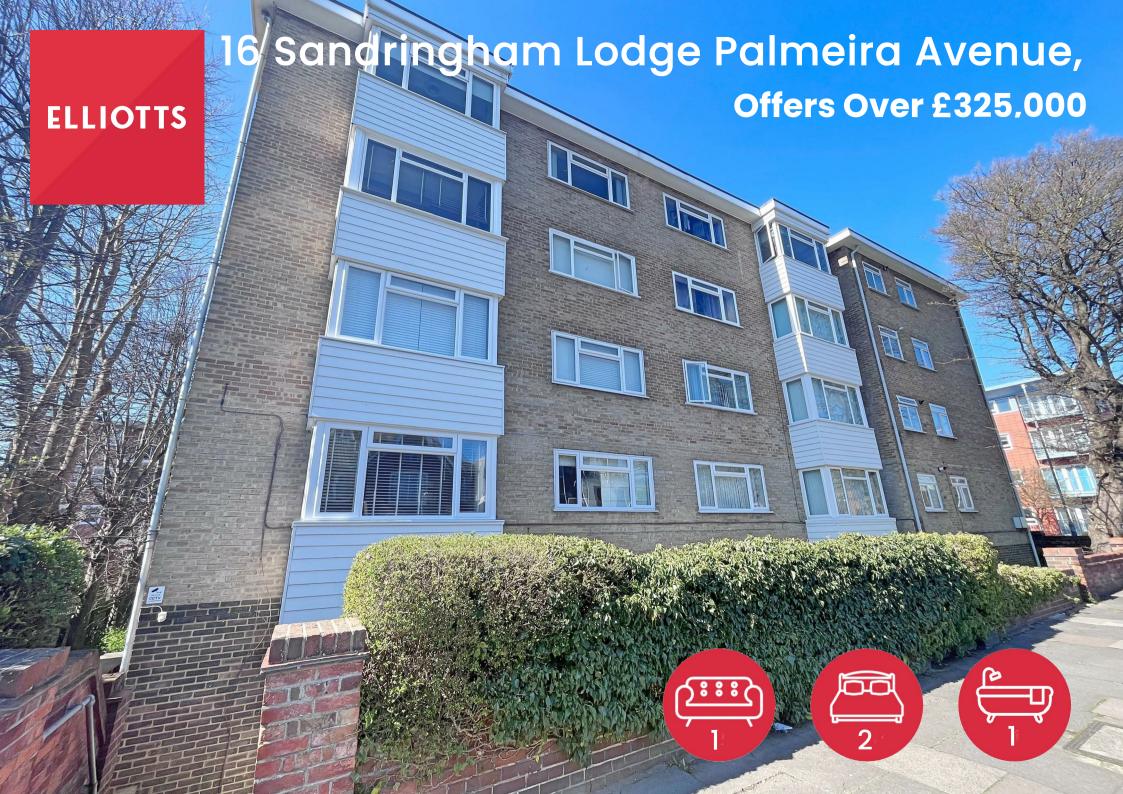

# 16 Sandringham Lodge Palmeira Avenue

## HOVE RN3 3GA

Elliotts are delighted to offer for sale a two double bedroom 3rd floor apartment with a passenger lift and a well laid out total floor area of 69 Sq.Mt (748 Sq.Ft).

Accommodation includes 16' lounge, 11' West facing kitchen, two double bedrooms and a large bathroom/WC.

The apartment is situated within this popular low rise block, located in the heart of central Hove, within a short walk of Church Road and Western Road's comprehensive facilities and amenities

- Third Floor PB Apartment
- Two Double Bedrooms
- Separate West Facing Kitchen
- Bathroom/WC
- No Ongoing Chain

- 69 Sq.Mt / 748 Sq.Ft
- 16' Lounge / Dining Room
- Central Hove Location
- Gas Central Heating / Double Glazing
- New Lease on Completion

An opportunity to acquire this well laid out, third floor (passenger lift), purpose built apartment within this low rise purpose built block, being located in the very heart of central Hove, adjacent to both Church Road and Western Road with their comprehensive range of shopping facilities and amenities, as well as being within easy walking distance of the wide open spaces of Hove Lawns and Hove mainline railway station.