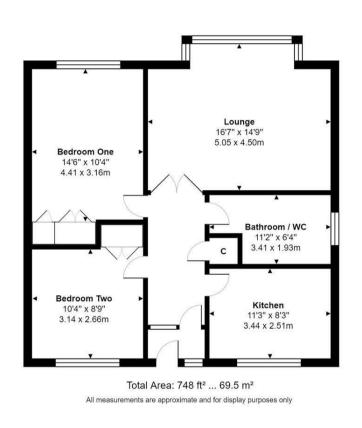

### **Floorplan**

## HOVE RN3 3GA

Elliotts are delighted to offer for sale a two double bedroom 3rd floor apartment with a passenger lift and a well laid out total floor area of 69 Sq.Mt (748 Sq.Ft).

Accommodation includes 16' lounge, 11' West facing kitchen, two double bedrooms and a large bathroom/WC.

- 69 Sq.Mt / 748 Sq.Ft
- 16' Lounge / Dining Room
- Central Hove Location
- Gas Central Heating / Double Glazing
- New Lease on Completion

An opportunity to acquire this well laid out, third floor (passenger lift), purpose built apartment within this low rise purpose built block, being located in the very heart of central Hove, adjacent to both Church Road and Western Road with their comprehensive range of shopping facilities and amenities, as well as being within easy walking distance of the wide open spaces of Hove Lawns and Hove mainline railway station.