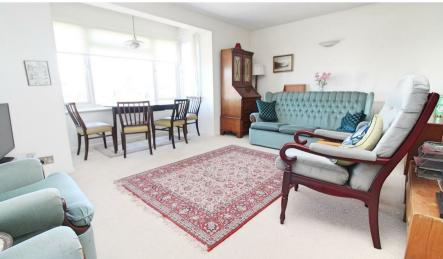

The apartment has a spacious feel, enjoying a dual East and West aspect with good size 16' lounge/dining room into bay, with the additional advantage of a separate West facing kitchen fitted to a modern standard.