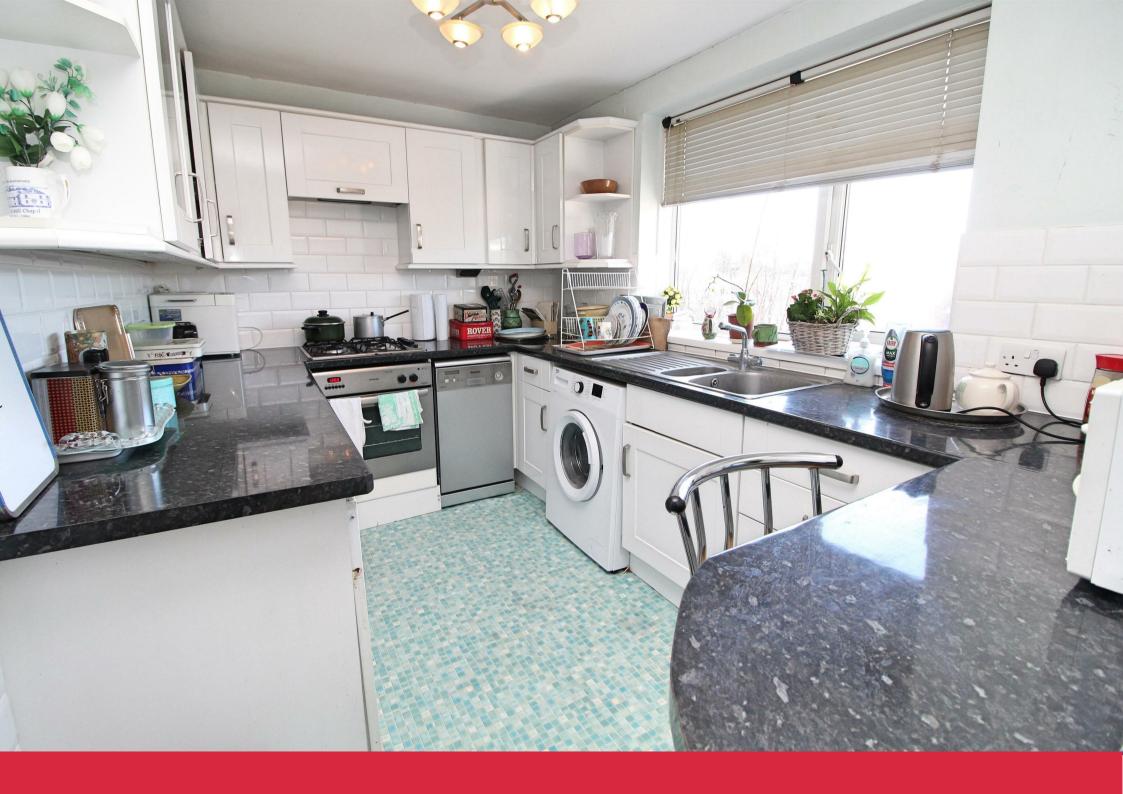

The apartment has a spacious feel, enjoying a dual East and West aspect with good size 16' lounge/dining room into bay, with the additional advantage of a separate West facing kitchen fitted to a modern standard.

Furthermore, there are two double bedrooms and a modern bathroom/WC. The property has gas central heating, double glazing throughout and presented in good decorative order and also has useful built-in storage cupboards.