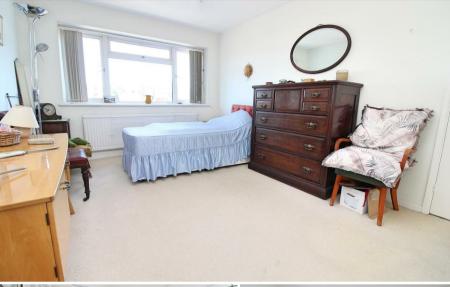

The apartment has a spacious feel, enjoying a dual East and West aspect with good size 16' lounge/dining room into bay, with the additional advantage of a separate West facing kitchen fitted to a modern standard.

Furthermore, there are two double bedrooms and a modern bathroom/WC. The property has gas central heating, double glazing throughout and presented in good decorative order and also has useful built-in storage cupboards.