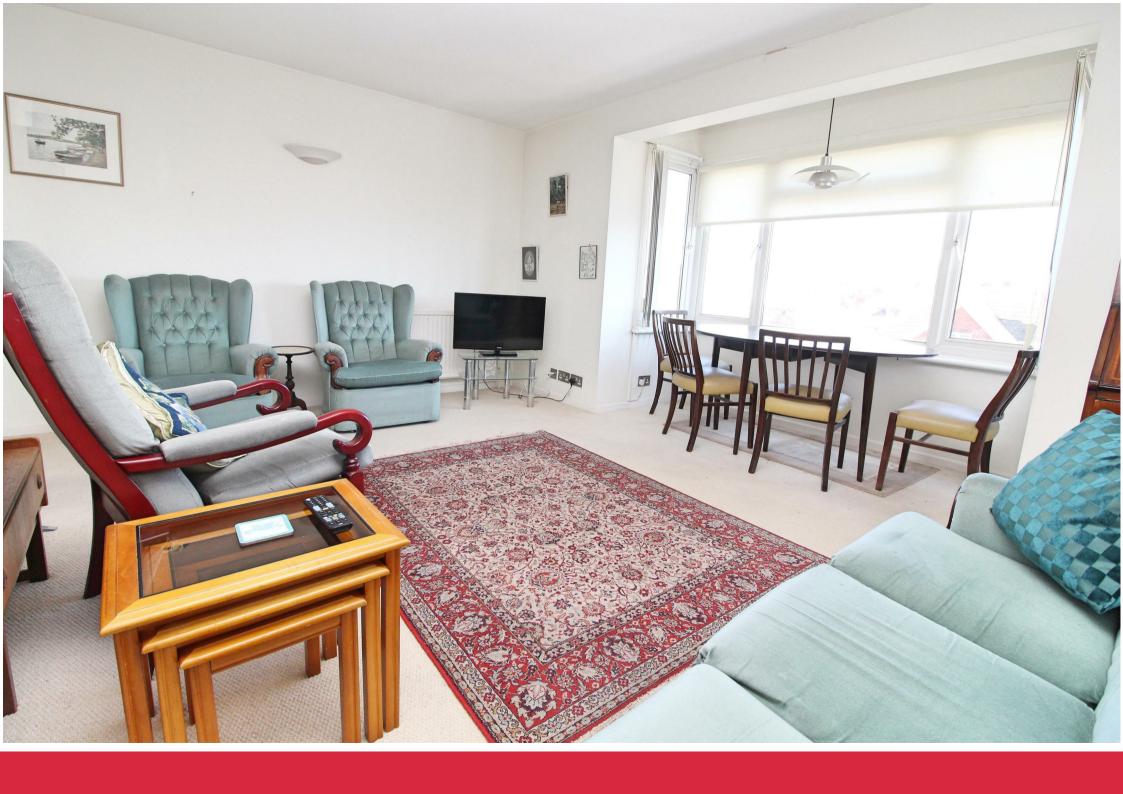

The apartment has a spacious feel, enjoying a dual East and West aspect with good size 16' lounge/dining room into bay, with the additional advantage of a separate West facing kitchen fitted to a modern standard.

Furthermore, there are two double bedrooms and a modern bathroom/WC. The property has gas central heating, double glazing throughout and presented in good decorative order and also has useful built-in storage cupboards.