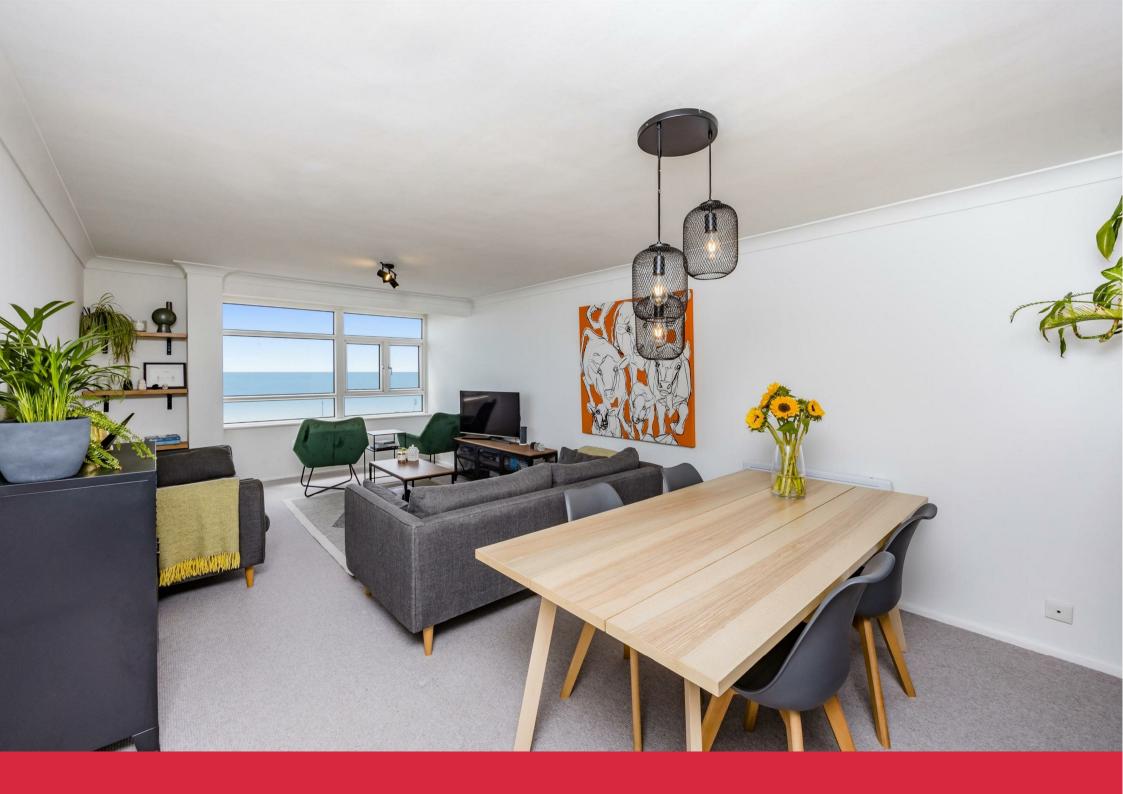

Having just undergone a major programme of modernisation and updating, the flat is tastefully decorated likely to suit the majority of tastes, and contemporary themed. Both bedrooms are doubles, which is a big plus with purpose built flats, the bathroom has a modern white suite with useful separate WC, and the kitchen is a particular feature having been newly re-fitted with attractive work surfaces, high gloss units and integrated appliances and the large fridge freezer and washing machine are also to be included.

A signature room for the apartment is a large south facing living room which of course has great views, and provides access onto a south aspect balcony. Internal viewing is a must to appreciate the overall presentation, features and amazing view this flat has to offer.