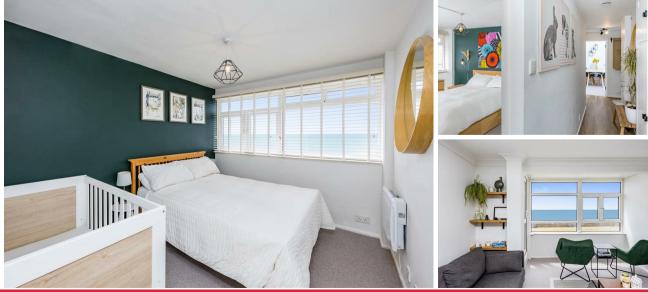

Having just undergone a major programme of modernisation and updating, the flat is tastefully decorated likely to suit the majority of tastes, and contemporary themed. Both bedrooms are doubles, which is a big plus with purpose built flats, the bathroom has a modern white suite with useful separate WC, and the kitchen is a particular feature having been newly re-fitted with attractive work surfaces, high gloss units and integrated appliances and the large fridge freezer and washing machine are also to be included.

A signature room for the apartment is a large south facing living room which of course has great views, and provides access onto a south aspect balcony. Internal viewing is a must to appreciate the overall presentation, features and amazing view this flat has to offer.