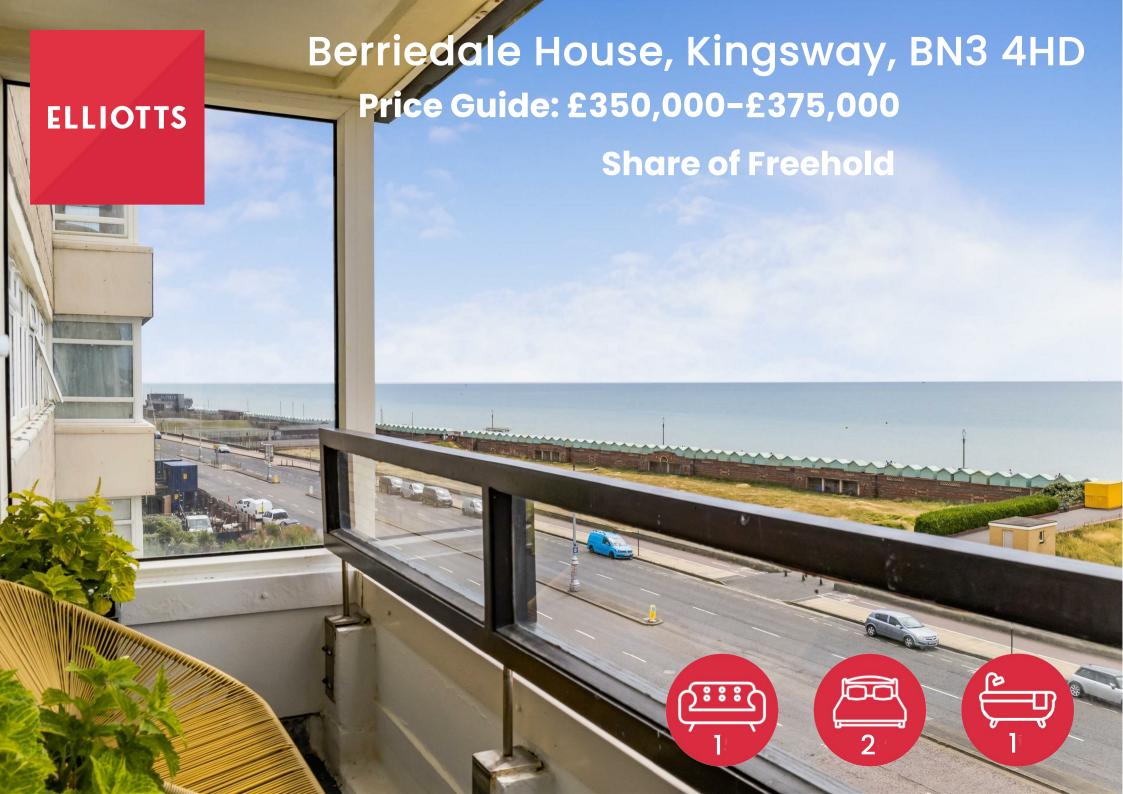

# 40 Berriedale House Hove, BN3 4HD

\*GUIDE PRICE £350,000 - £375,000\*

ELLIOTTS are delighted to offer this bright south facing 5th floor Apartment, with stunning unobstructed views across to the sea, south aspect balcony, having just undergone a programme of modernisation and updating, superbly presented and tastefully decorated, right on Hove Seafront within easy reach of Hove City Centre, offered for sale with no on-going chain.

Located directly on Hove Seafront, the flat is south facing and enjoys direct views across to the sea and also far reaching views both east and west along the coast road. It also has plenty of storage with a number of built-in and fitted cupboards.

A signature room for the apartment is a large south facing living room which of course has great views, and provides access onto a south aspect balcony. Internal viewing is a must to appreciate the overall presentation, features and amazing view this flat has to offer.