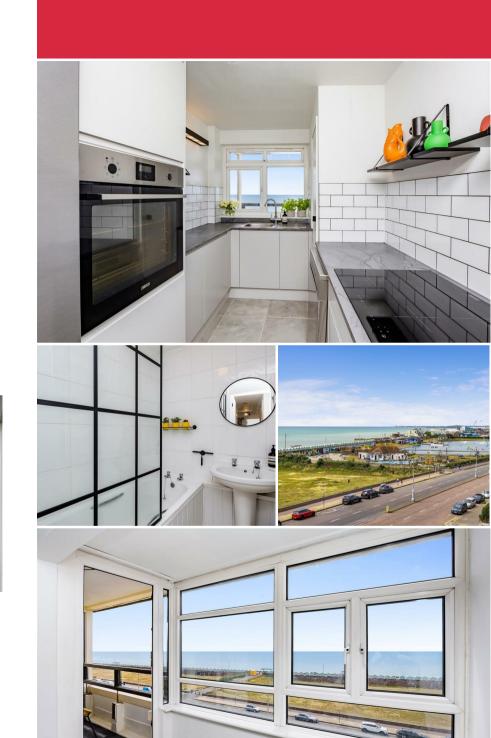

A superbly presented modern style apartment located on the 5th floor of this popular purpose built block, approached by passenger lift, with features including resident caretaker, daily rubbish collection for convenience, plus communal bike store.

Located directly on Hove Seafront, the flat is south facing and enjoys direct views across to the sea and also far reaching views both east and west along the coast road. It also has plenty of storage with a number of built-in and fitted cupboards.

Having just undergone a major programme of modernisation and updating, the flat is tastefully decorated likely to suit the majority of tastes, and contemporary themed. Both bedrooms are doubles, which is a big plus with purpose built flats, the bathroom has a modern white suite with useful separate WC, and the kitchen is a particular feature having been newly re-fitted with attractive work surfaces, high gloss units and integrated appliances and the large fridge freezer and washing machine are also to be included.

A signature room for the apartment is a large south facing living room which of course has great views, and provides access onto a south aspect balcony. Internal viewing is a must to appreciate the overall presentation, features and amazing view this flat has to offer.