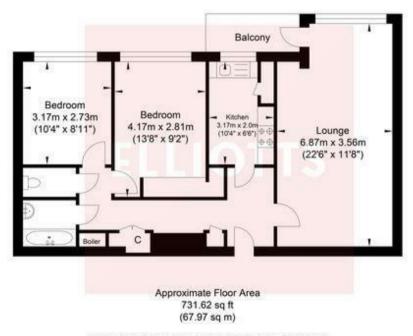

## **Floorplan**

## **Berriedale House**

Approximate Gross Internal Area = 67.97 sq m / 731.62 sq ft Illustration for identification purposes only, measurements are approximate, not to scale.