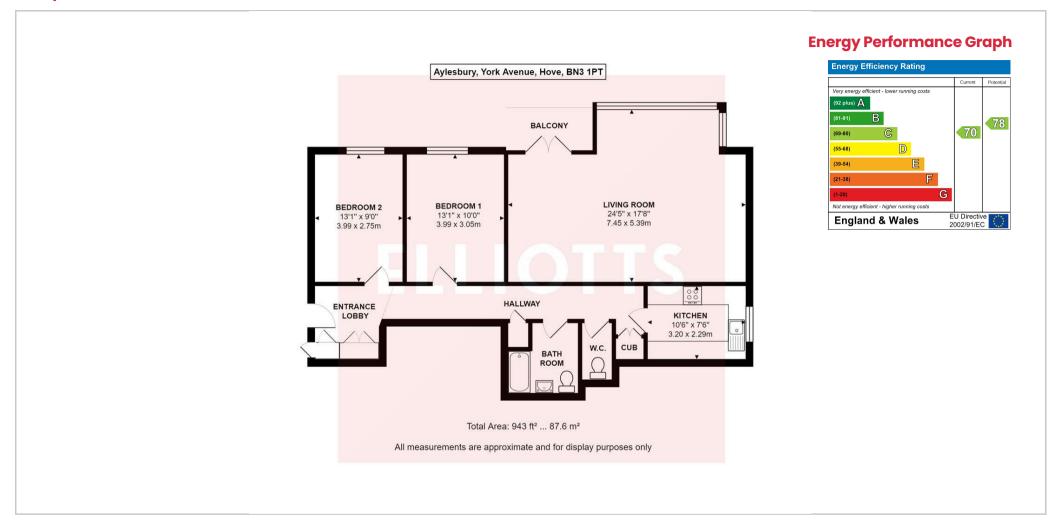

Accommodation is well laid out and extends to an impressive c88 square metres or 943 square metres, and includes two double bedrooms, good sized modern white bathroom with WC and there is also an additional separate WC as well. There is a well fitted separate kitchen with its own window although the signature room for the flat is a huge living room, measuring 24'5 x 17'7 maximum, with wide bay window and access onto the south/west aspect balcony.

## **Floorplan**