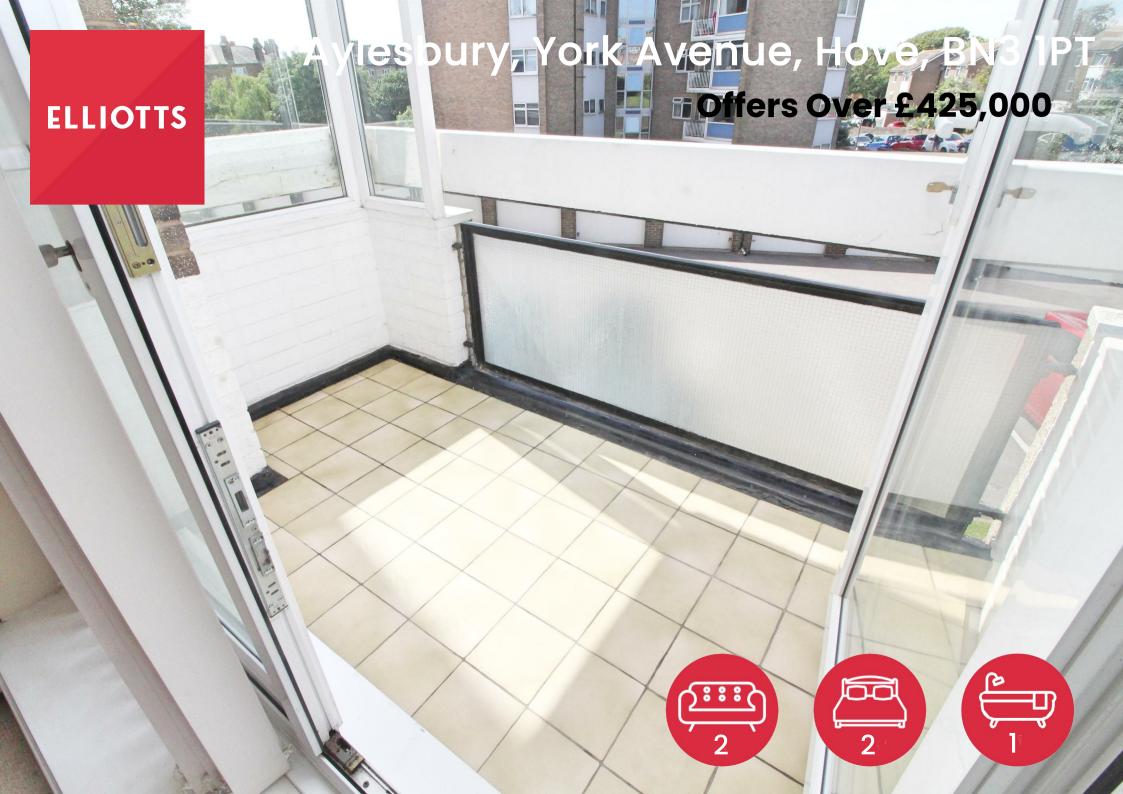

## 7 Aylesbury Hove, BN3 1PT

ELLIOTTS are delighted to offer this BRIGHT SOUTH and WEST ASPECT First Floor Apartment in this prestigious purpose built block, PARTICULARLY SPACIOUS accommodation extending to an IMPRESSIVE 943 square feet (c88 square metres), SUPERBY PRESENTED and offered with NO ON GOING CHAIN and the added advantage of a GARAGE and SOUTH/WEST ASPECT BALCONY, CENTRALLY LOCATED with CENTRAL HOVE, just a FEW HUNDRED YARDS from ST ANN WELLS GARDENS and just a SHORT WALK into the TOWN CENTRE and SEAFRONT.

Located on the first floor and to the quieter rear section of this hugely popular purpose built block, the apartment itself has a bright south/west aspect, with large window areas enjoying good natural light, and is superbly presented in excellent decorative order, with double glazing and individually metered communal heating.

Accommodation is well laid out and extends to an impressive c88 square metres or 943 square metres, and includes two double bedrooms, good sized modern white bathroom with WC and there is also an additional separate WC as well. There is a well fitted separate kitchen with its own window although the signature room for the flat is a huge living room, measuring 24'5 x 17'7 maximum, with wide bay window and access onto the south/west aspect balcony.