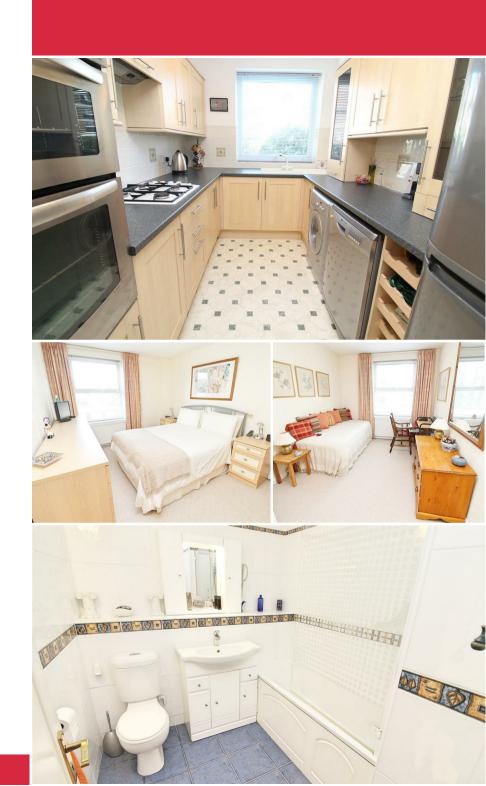

Located on the first floor and to the quieter rear section of this hugely popular purpose built block, the apartment itself has a bright south/west aspect, with large window areas enjoying good natural light, and is superbly presented in excellent decorative order, with double glazing and individually metered communal heating.

Accommodation is well laid out and extends to an impressive c88 square metres or 943 square metres, and includes two double bedrooms, good sized modern white bathroom with WC and there is also an additional separate WC as well. There is a well fitted separate kitchen with its own window although the signature room for the flat is a huge living room, measuring 24'5 x 17'7 maximum, with wide bay window and access onto the south/west aspect balcony.

There are flats in the block that have created a separate third bedroom by subdividing this room although at present this spacious area provides lots of space for lounge furniture and full size dining table and chairs. There is a garage to the rear of the block (Garage 24) and this can been seen from the flat itself. Offered chain free, internal inspection is strongly recommended to fully appreciate the size, presentation and many features of this excellent apartment.