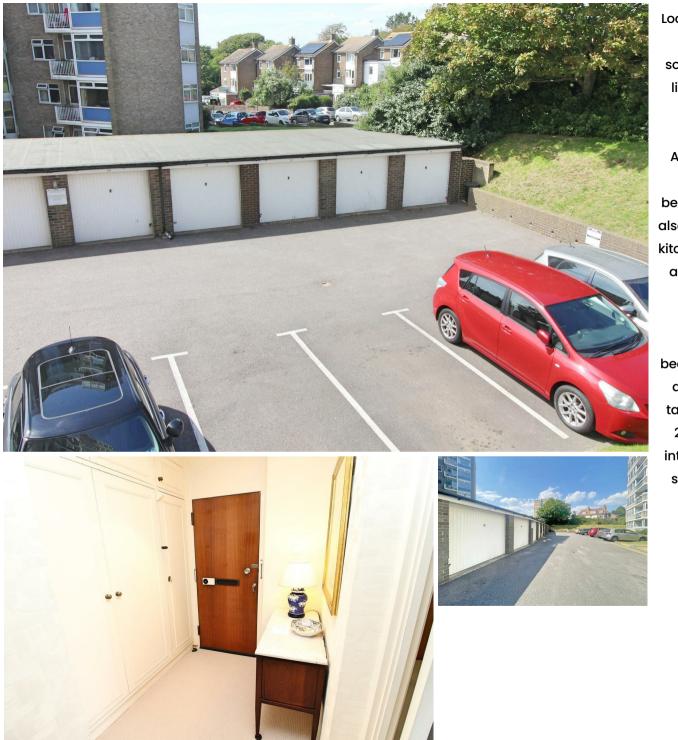

There are flats in the block that have created a separate third bedroom by subdividing this room although at present this spacious area provides lots of space for lounge furniture and full size dining table and chairs. There is a garage to the rear of the block (Garage 24) and this can been seen from the flat itself. Offered chain free, internal inspection is strongly recommended to fully appreciate the size, presentation and many features of this excellent apartment.