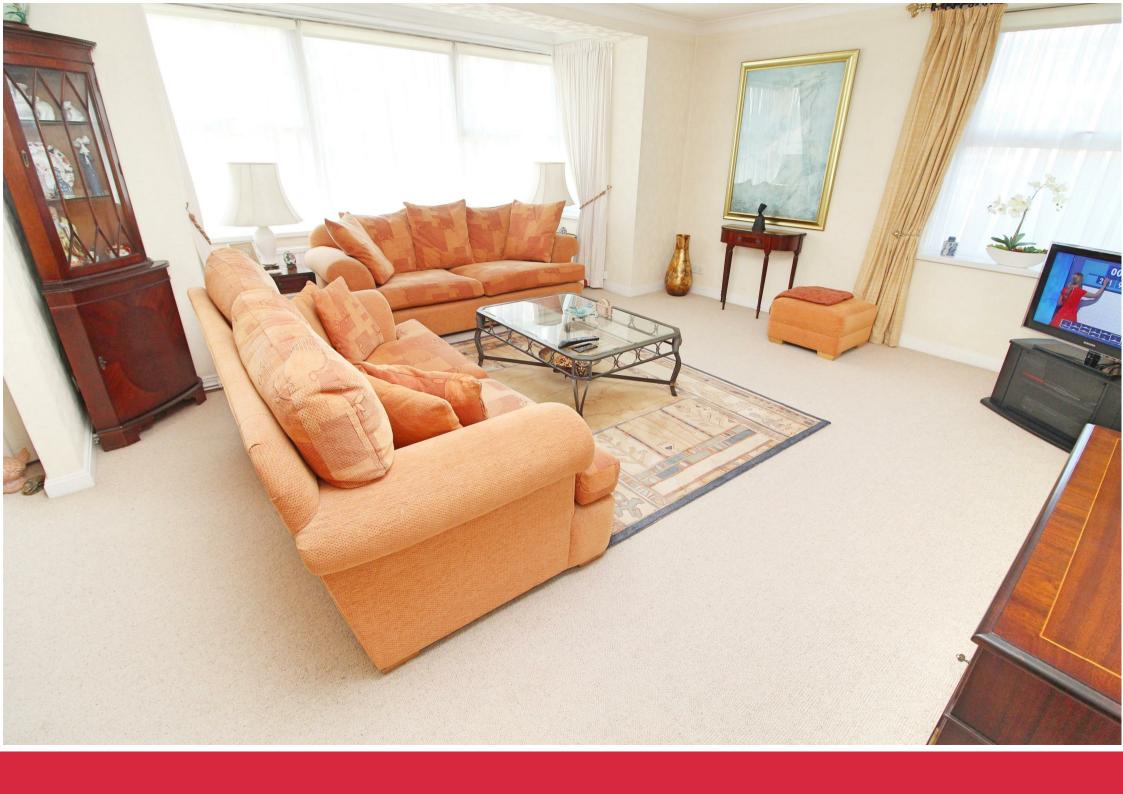

Accommodation is well laid out and extends to an impressive c88 square metres or 943 square metres, and includes two double bedrooms, good sized modern white bathroom with WC and there is also an additional separate WC as well. There is a well fitted separate kitchen with its own window although the signature room for the flat is a huge living room, measuring 24'5 x 17'7 maximum, with wide bay window and access onto the south/west aspect balcony.

There are flats in the block that have created a separate third bedroom by subdividing this room although at present this spacious area provides lots of space for lounge furniture and full size dining table and chairs. There is a garage to the rear of the block (Garage 24) and this can been seen from the flat itself. Offered chain free, internal inspection is strongly recommended to fully appreciate the size, presentation and many features of this excellent apartment.