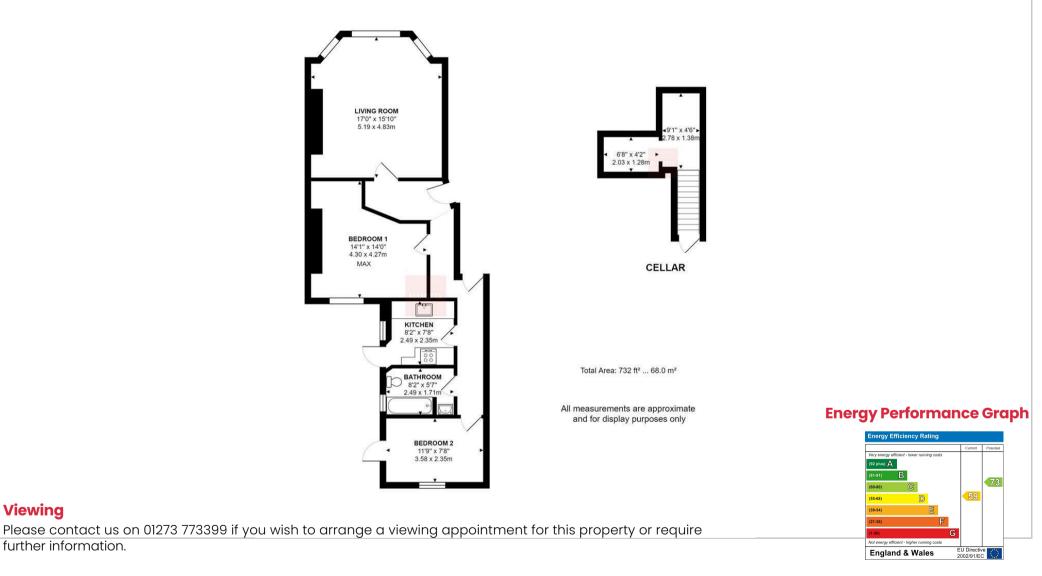

From the hallway, steps lead down to a small cellar area which has power and light connected, and undoubtedly the key feature is an attractive rear garden, with lawn and decked patio areas, and which enjoys a favoured west aspect. The flat is offered for sale with early vacant possession and no on-going chain.

## **Floorplan**

Viewing

further information.

The particulars are set out as a general outline only for the guidance of intended purchasers or lessees, and do not constitute, any part of a contract. Nothing in these particulars shall be deemed to be a statement that the property is in good structural condition or otherwise nor that any of the services, appliances, equipment or facilities are in good working order. Purchasers should satisfy themselves of this prior to purchasing.