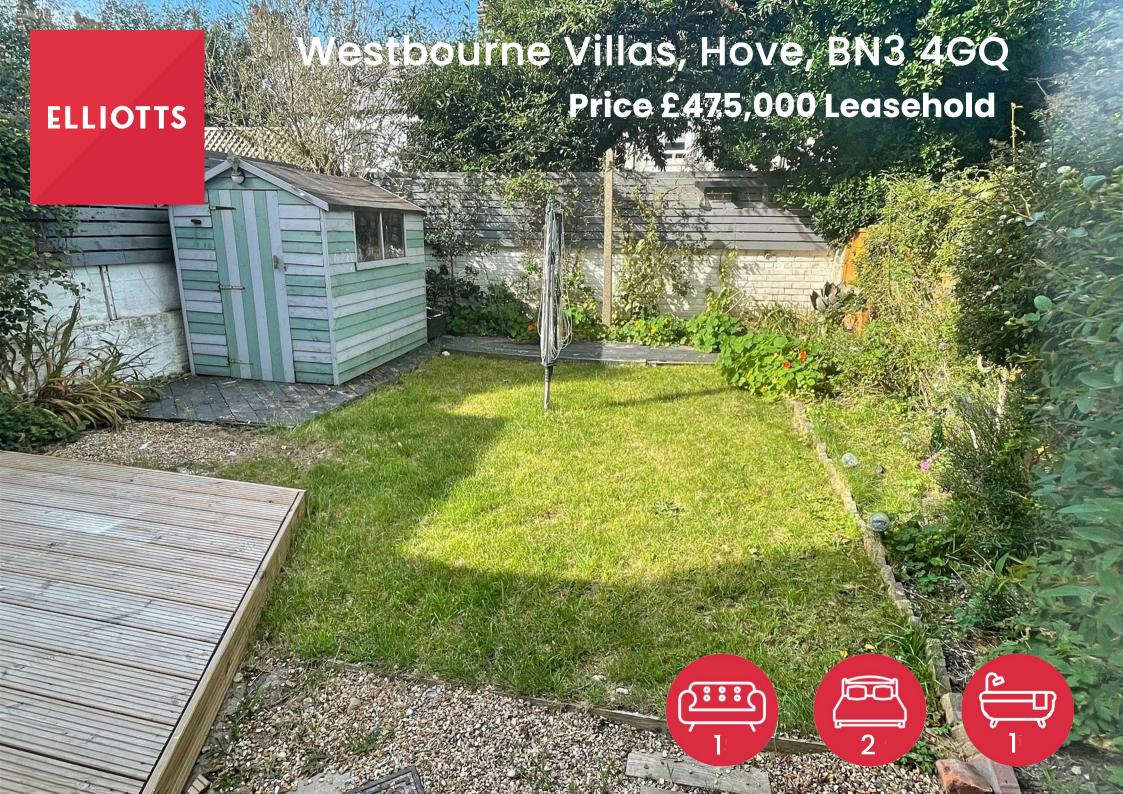

## Westbourne Villas Hove, BN3 4GQ

ELLIOTTS are delighted to offer this NEWLY MODERNISED GROUND FLOOR FLAT with FEATURE WEST ASPECT REAR GARDEN, newly decorated and carpeted, Newly installed high-gloss kitchen and newly installed bathroom, white themed decor and with gas CH, added advantage of a small cellar area, FIRST CLASS RESIDENTIAL LOCATION in the SOUGHT AFTER NEW CHURCH ROAD DISTRICT, just off Hove Seafront and within easy reach of Hove City Centre.

From the hallway, steps lead down to a small cellar area which has power and light connected, and undoubtedly the key feature is an attractive rear garden, with lawn and decked patio areas, and which enjoys a favoured west aspect. The flat is offered for sale with early vacant possession and no on-going chain.