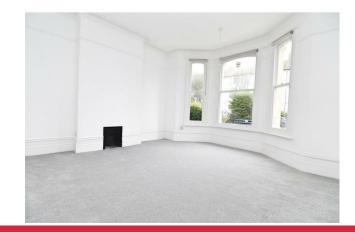

Newly painted in a neutral white theme, there are new floor coverings throughout, newly installed kitchen with high-gloss units and built-in cooking appliances, and newly installed white bathroom.

A large front living room, has high ceiling with ornate coving and centre ceiling rose, There are two bedrooms, gas central heating and double glazing to the rear rooms and double glazed doors leading to outside.