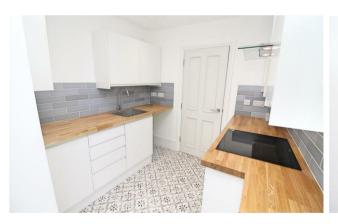

Newly painted in a neutral white theme, there are new floor coverings throughout, newly installed kitchen with high-gloss units and built-in cooking appliances, and newly installed white bathroom.

A large front living room, has high ceiling with ornate coving and centre ceiling rose, There are two bedrooms, gas central heating and double glazing to the rear rooms and double glazed doors leading to outside.