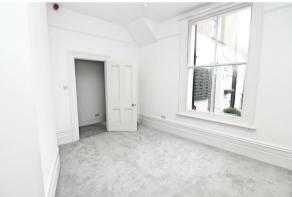

Newly painted in a neutral white theme, there are new floor coverings throughout, newly installed kitchen with high-gloss units and built-in cooking appliances, and newly installed white bathroom.

A large front living room, has high ceiling with ornate coving and centre ceiling rose, There are two bedrooms, gas central heating and double glazing to the rear rooms and double glazed doors leading to outside.