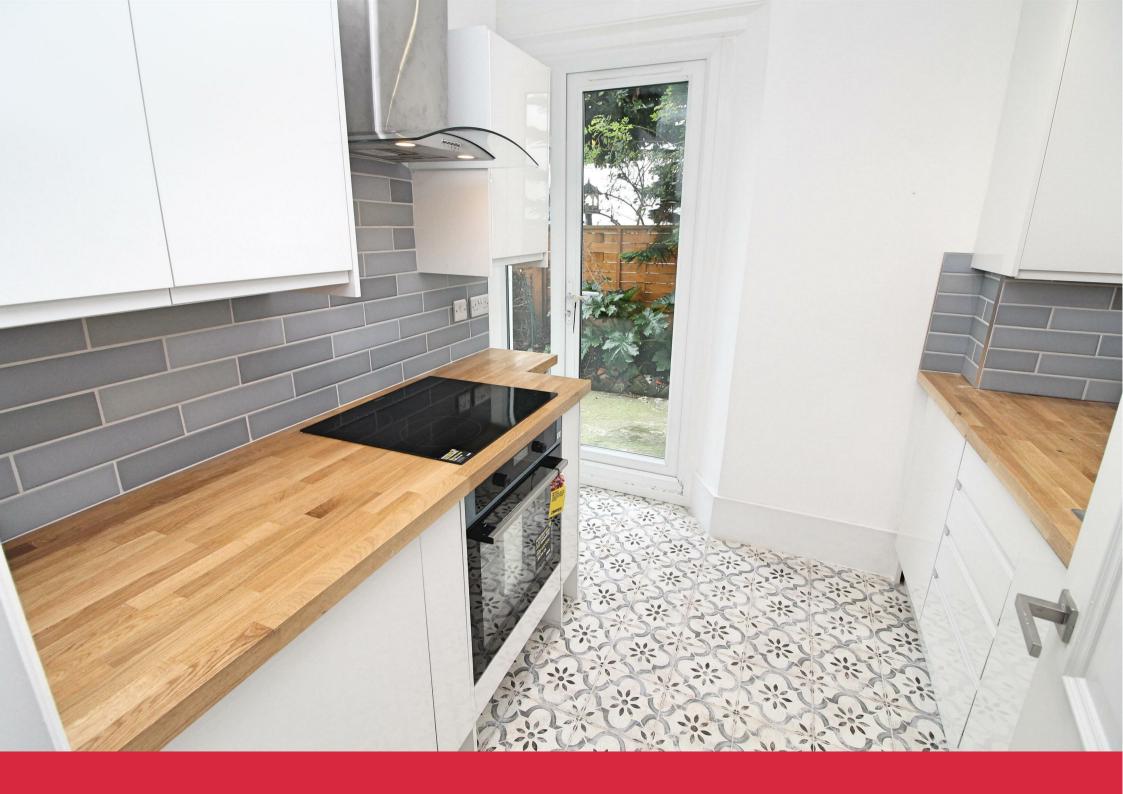

Newly painted in a neutral white theme, there are new floor coverings throughout, newly installed kitchen with high-gloss units and built-in cooking appliances, and newly installed white bathroom.

A large front living room, has high ceiling with ornate coving and centre ceiling rose, There are two bedrooms, gas central heating and double glazing to the rear rooms and double glazed doors leading to outside.