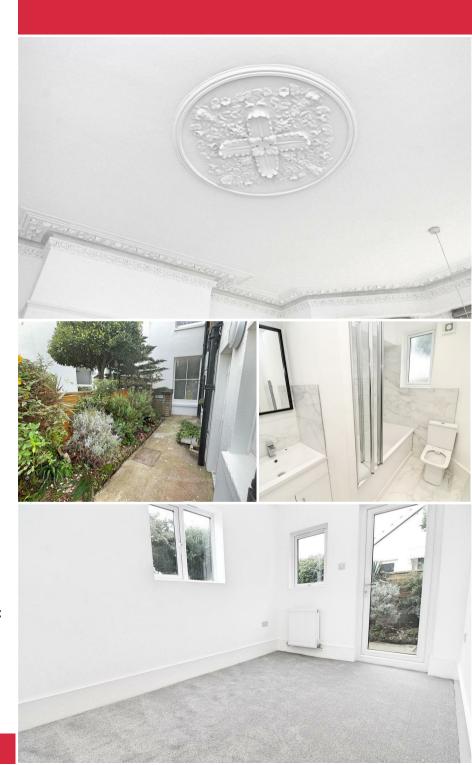

## Westbourne Villas Hove, BN3 4GQ

ELLIOTTS are delighted to offer this NEWLY MODERNISED GROUND FLOOR FLAT with FEATURE WEST ASPECT REAR GARDEN, newly decorated and carpeted, Newly installed high-gloss kitchen and newly installed bathroom, white themed decor and with gas CH, added advantage of a small cellar area, FIRST CLASS RESIDENTIAL LOCATION in the SOUGHT AFTER NEW CHURCH ROAD DISTRICT, just off Hove Seafront and within easy reach of Hove City Centre.

Newly painted in a neutral white theme, there are new floor coverings throughout, newly installed kitchen with high-gloss units and built-in cooking appliances, and newly installed white bathroom.

A large front living room, has high ceiling with ornate coving and centre ceiling rose, There are two bedrooms, gas central heating and double glazing to the rear rooms and double glazed doors leading to outside.

From the hallway, steps lead down to a small cellar area which has power and light connected, and undoubtedly the key feature is an attractive rear garden, with lawn and decked patio areas, and which enjoys a favoured west aspect. The flat is offered for sale with early vacant possession and no on-going chain.