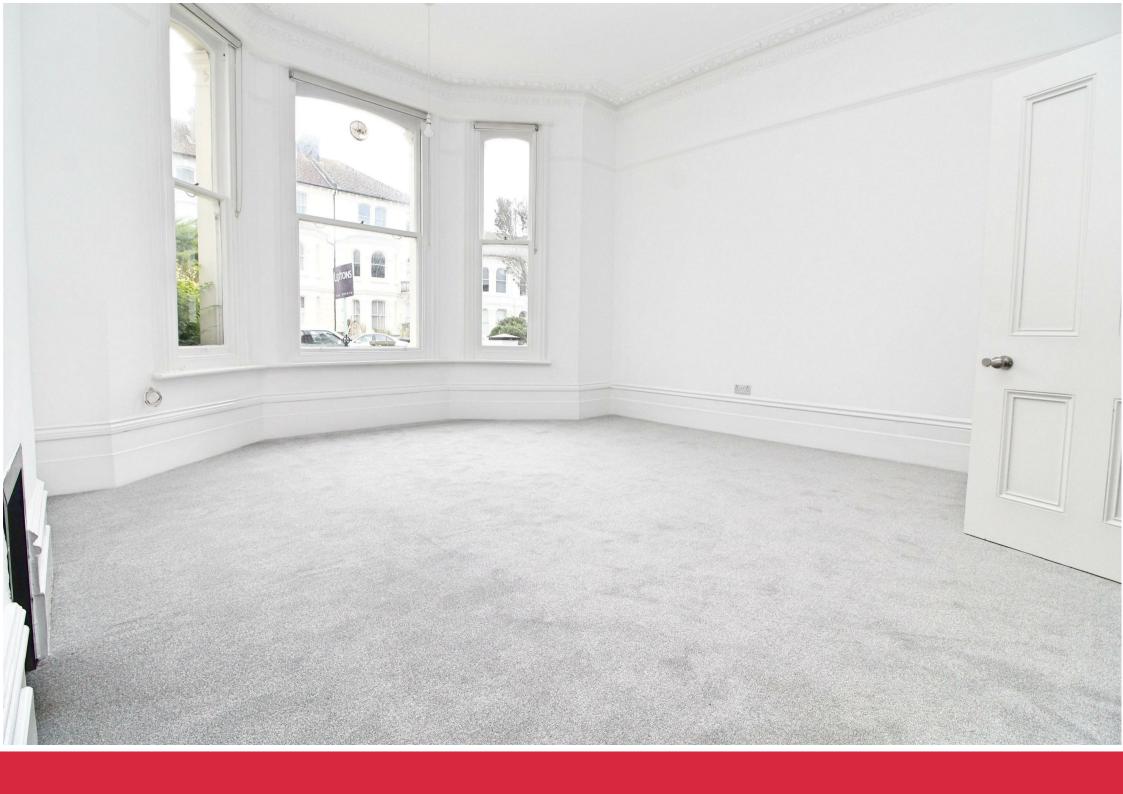

Newly painted in a neutral white theme, there are new floor coverings throughout, newly installed kitchen with high-gloss units and built-in cooking appliances, and newly installed white bathroom.

A large front living room, has high ceiling with ornate coving and centre ceiling rose, There are two bedrooms, gas central heating and double glazing to the rear rooms and double glazed doors leading to outside.