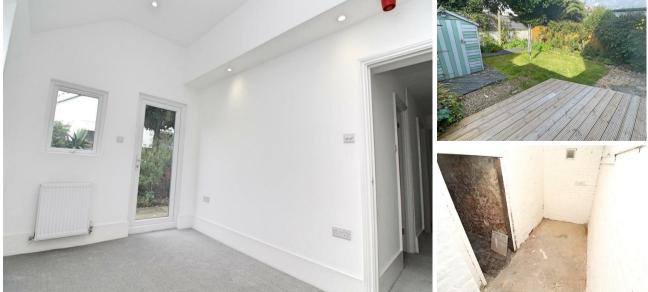

Newly painted in a neutral white theme, there are new floor coverings throughout, newly installed kitchen with high-gloss units and built-in cooking appliances, and newly installed white bathroom.

A large front living room, has high ceiling with ornate coving and centre ceiling rose, There are two bedrooms, gas central heating and double glazing to the rear rooms and double glazed doors leading to outside.

From the hallway, steps lead down to a small cellar area which has power and light connected, and undoubtedly the key feature is an attractive rear garden, with lawn and decked patio areas, and which enjoys a favoured west aspect. The flat is offered for sale with early vacant possession and no on-going chain.