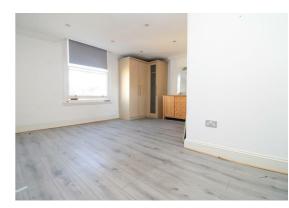

Both bedrooms are doubles, and in addition to the main shower room, the flat has the further advantage of an en-suite shower room to the main bedroom. Living space is also spacious, with a large 19' x 14'2 living room and separate kitchen with window and space for a small breakfast table and chairs.