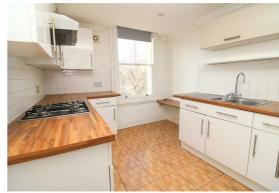

Both bedrooms are doubles, and in addition to the main shower room, the flat has the further advantage of an en-suite shower room to the main bedroom. Living space is also spacious, with a large 19' x 14'2 living room and separate kitchen with window and space for a small breakfast table and chairs.