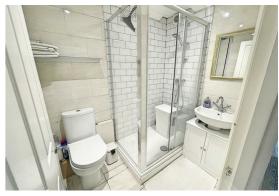

Both bedrooms are doubles, and in addition to the main shower room, the flat has the further advantage of an en-suite shower room to the main bedroom. Living space is also spacious, with a large 19' x 14'2 living room and separate kitchen with window and space for a small breakfast table and chairs.