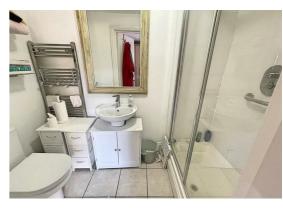

Both bedrooms are doubles, and in addition to the main shower room, the flat has the further advantage of an en-suite shower room to the main bedroom. Living space is also spacious, with a large 19' x 14'2 living room and separate kitchen with window and space for a small breakfast table and chairs.