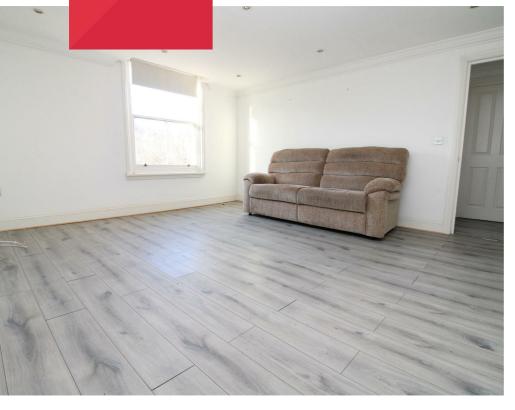

Both bedrooms are doubles, and in addition to the main shower room, the flat has the further advantage of an en-suite shower room to the main bedroom. Living space is also spacious, with a large 19' x 14'2 living room and separate kitchen with window and space for a small breakfast table and chairs.