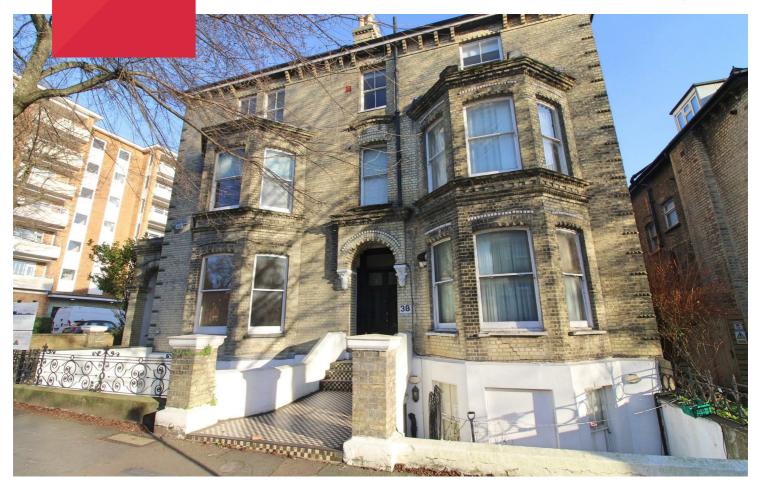

### Flat 4, 38 Wilbury Road, Hove, BN3 3JP

#### Offers Over £400,000 Leasehold

ELLIOTTS are delighted to offer this SPACIOUS and WELL LAID OUT SECOND FLOOR APARTMENT, right in the CENTRE of HOVE in this WIDE TREE LINED AVENUE, nicely presented with GOOD SIZED ROOMS, accommodation extending to c72 Square metres/775 Square feet and includes two double bedrooms with both Main Shower room and separate en-suite, Offered for sale CHAIN FREE.

Wilbury Road is a wide tree lined Avenue right in the heart of Hove City Centre, within a few yards of the Sussex Cricket Ground entrance and the all new 'Cricketers pub/restaurant), adjacent to Church Road with its bustling selection of other restaurants, bars and coffee shops, Hove seafront and Mainline Station are just a few blocks and therefore in comfortable walking distance.