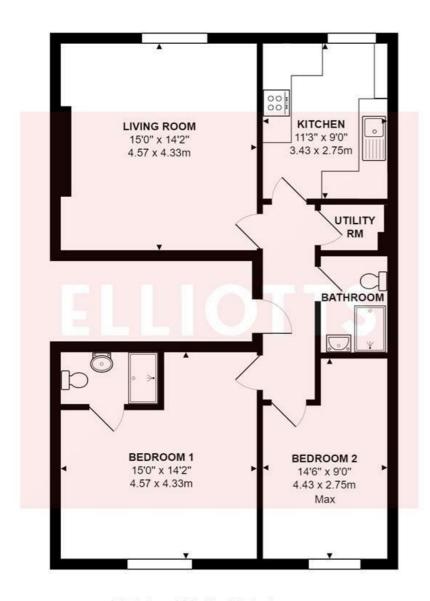

Well presented in good decorative order and with gas fired central heating, the flat offers spacious accommodation which extends to around 72 metres (c775 square feet) and has a good layout, with both bedrooms to the rear of the flat, and the living room and kitchen to the front.

Both bedrooms are doubles, and in addition to the main shower room, the flat has the further advantage of an en-suite shower room to the main bedroom. Living space is also spacious, with a large 19' x 14'2 living room and separate kitchen with window and space for a small breakfast table and chairs.