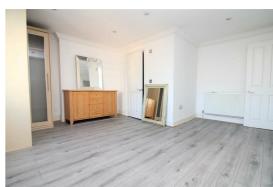

Both bedrooms are doubles, and in addition to the main shower room, the flat has the further advantage of an en-suite shower room to the main bedroom. Living space is also spacious, with a large 19' x 14'2 living room and separate kitchen with window and space for a small breakfast table and chairs.