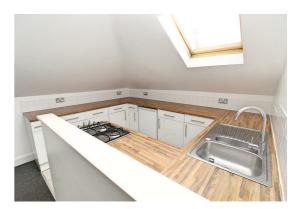

Accommodation extends to around 66 square metres, and includes two bedrooms, both able to accommodate double beds, modern bathroom with bright sky light, plus a 19'7 x 11'2 (max) living area, with both lounge and kitchen sections.