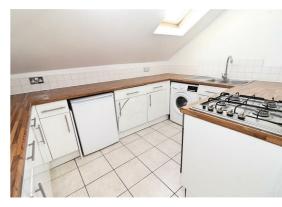

Accommodation extends to around 66 square metres, and includes two bedrooms, both able to accommodate double beds, modern bathroom with bright sky light, plus a 19'7 x 11'2 (max) living area, with both lounge and kitchen sections.