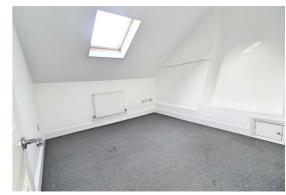

A bright converted apartment, located on the top floor (3rd) of this attractive period property, approached by well presented communal hallways and enjoys rooftop views.

Well presented, the flat has neutral white themed décor likely to suit the majority of tastes, gas fired central heating, and whilst being on the top floor, the sloping ceilings all add to its character.

Accommodation extends to around 66 square metres, and includes two bedrooms, both able to accommodate double beds, modern bathroom with bright sky light, plus a 19'7 x 11'2 (max) living area, with both lounge and kitchen sections.