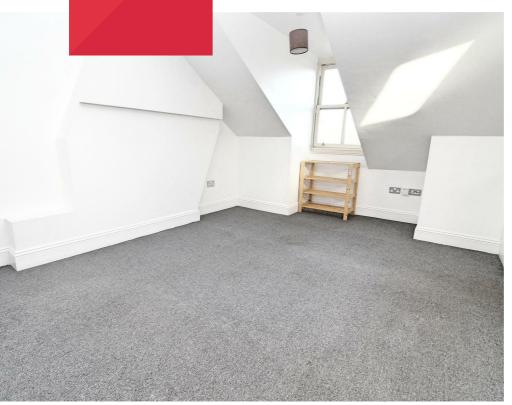

A bright converted apartment, located on the top floor (3rd) of this attractive period property, approached by well presented communal hallways and enjoys rooftop views.

Well presented, the flat has neutral white themed décor likely to suit the majority of tastes, gas fired central heating, and whilst being on the top floor, the sloping ceilings all add to its character.

Accommodation extends to around 66 square metres, and includes two bedrooms, both able to accommodate double beds, modern bathroom with bright sky light, plus a 19'7 x 11'2 (max) living area, with both lounge and kitchen sections.