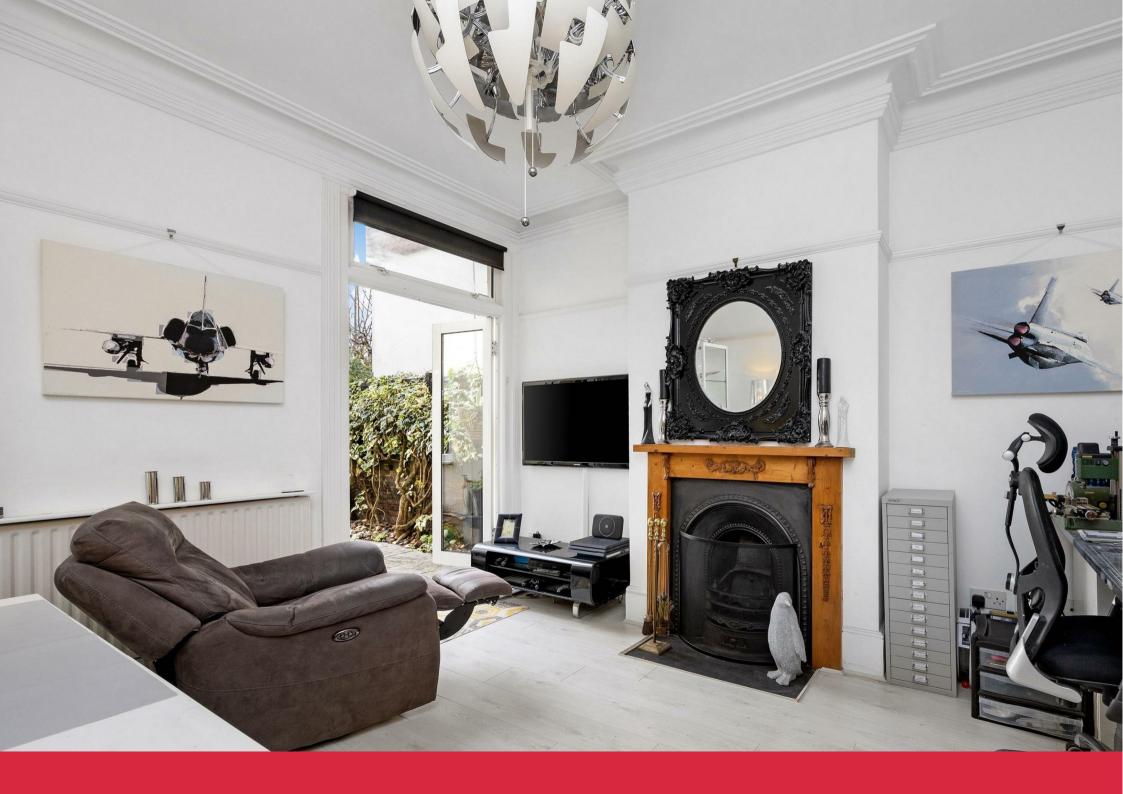

## New Church Road Hove, BN3 4EB

\*\*\*\* GUIDE PRICE £800,000 to £850,000 \*\*\*\* ELLIOTTS are delighted to offer this PARTICULARLY WELL PRESENTED semidetached period home, FULL of FEATURES AND CHARACTER, immaculate white themed décor, SPACIOUS accommodation extending to 137 Square Metres/1478 Square Feet, over two floors and ideal for family occupation, and with the added advantage of a SOUTH ASPECT REAR GARDEN, located in the HIGHLY SOUGHT AFTER NEW CHURCH ROAD district of HOVE.

A lovely period house, which is superbly presented with clean and crisp white themed décor, which is the perfect combination to enhance much of the its original character. Picture rails, coving, fireplace surrounds and staircase bannisters are just some of the original features, and the internal doors have also been stripped back to natural wood.

On the ground floor there are two separate reception rooms with a signature room being the large dual-aspect combined kitchen/family room to the rear, with sitting and dining areas and large full length double doors to rear, facing south and leading out onto the garden.