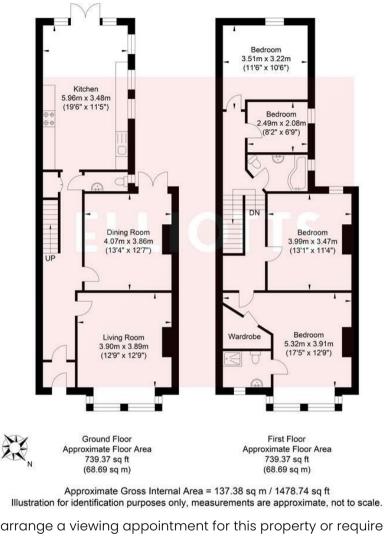

Accommodation extends to an impressive 137 square metres/1478 square feet over two floors and is ideal for family occupation. with four first floor bedrooms plus main bathroom and additional en-suite shower room to the main.

On the ground floor there are two separate reception rooms with a signature room being the large dual-aspect combined kitchen/family room to the rear, with sitting and dining areas and large full length double doors to rear, facing south and leading out onto the garden.

In addition to the south facing rear garden, the front garden has been utilised as off road parking for up to two cars, and there is also a useful covered sideway and gate.

Floorplan

### **New Church Road**