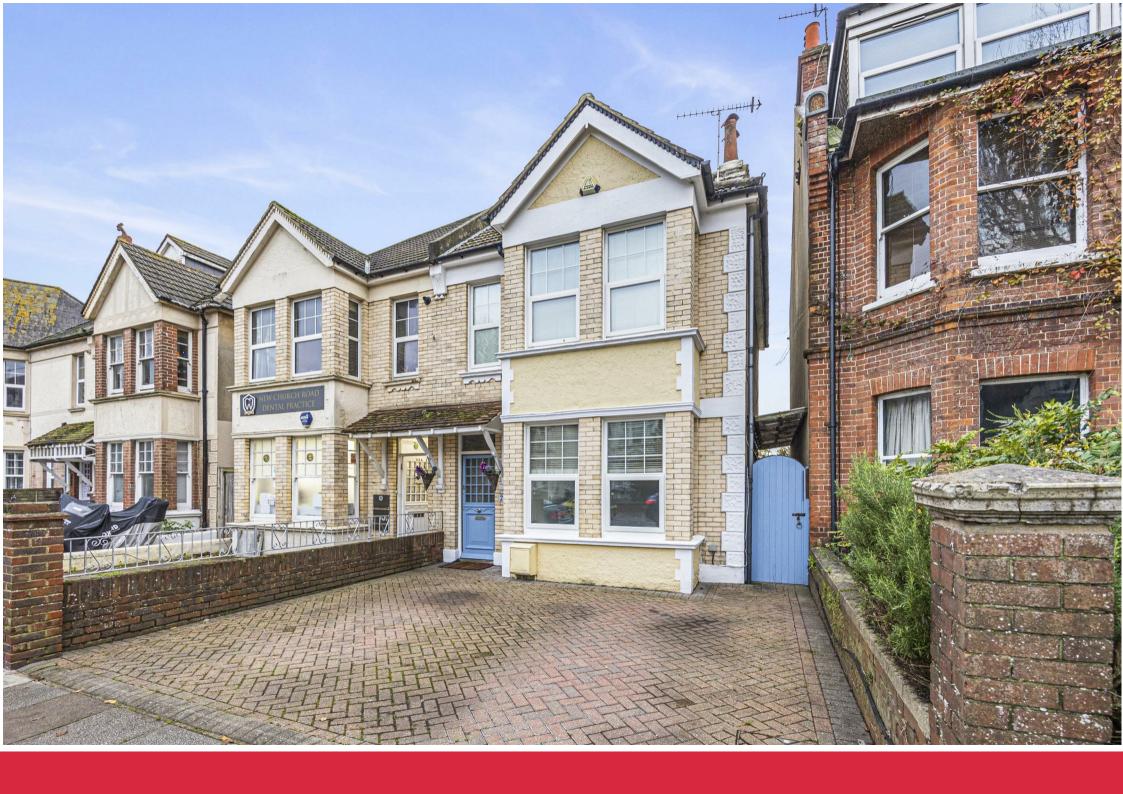

## New Church Road Hove, BN3 4EB

\*\*\*\* GUIDE PRICE £800,000 to £850,000 \*\*\*\* ELLIOTTS are delighted to offer this PARTICULARLY WELL PRESENTED semidetached period home, FULL of FEATURES AND CHARACTER, immaculate white themed décor, SPACIOUS accommodation extending to 137 Square Metres/1478 Square Feet, over two floors and ideal for family occupation, and with the added advantage of a SOUTH ASPECT REAR GARDEN, located in the HIGHLY SOUGHT AFTER NEW CHURCH ROAD district of HOVE.

- Semi-Detached Period Home
- South Aspect Rear Garden
- Highly Sought After New Church Road District 137 Sq Mtrs/ 1478 Sq ft
- Off Road Parking For Two Cars
- Main Bathroom Plus En-Suite Shower Room
- Full of Features And Character
- Superbly Presented
- Feature Rear Kitchen/Family Room
- Walking Distance Porstlade Station

In addition to the south facing rear garden, the front garden has been utilised as off road parking for up to two cars, and there is also a useful covered sideway and gate.

Floorplan