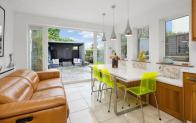

On the ground floor there are two separate reception rooms with a signature room being the large dual-aspect combined kitchen/family room to the rear, with sitting and dining areas and large full length double doors to rear, facing south and leading out onto the garden.