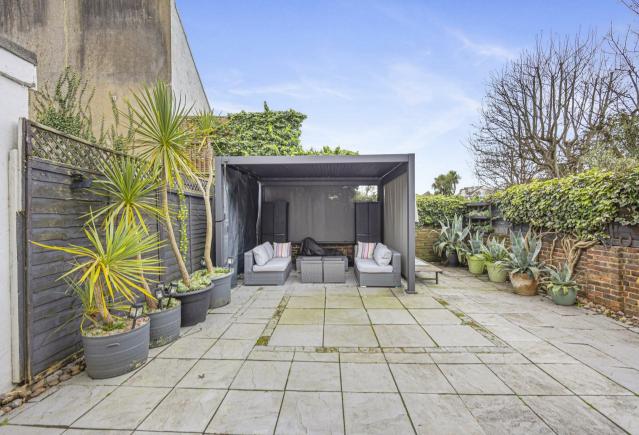

In addition to the south facing rear garden, the front garden has been utilised as off road parking for up to two cars, and there is also a useful covered sideway and gate.

Floorplan