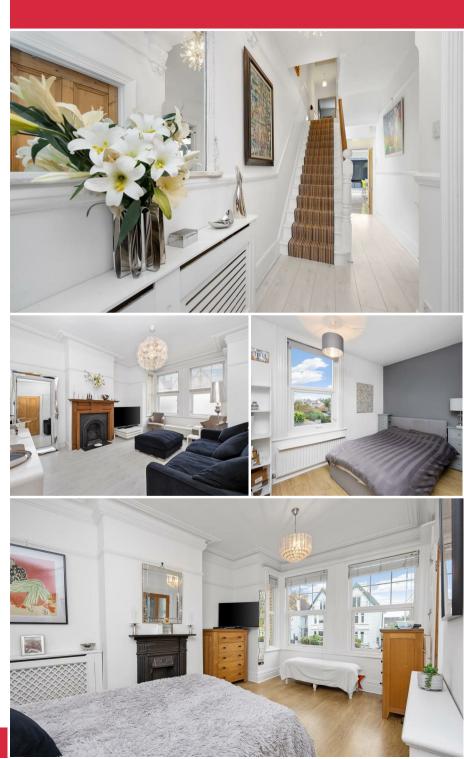

A lovely period house, which is superbly presented with clean and crisp white themed décor, which is the perfect combination to enhance much of the its original character. Picture rails, coving, fireplace surrounds and staircase bannisters are just some of the original features, and the internal doors have also been stripped back to natural wood.

On the ground floor there are two separate reception rooms with a signature room being the large dual-aspect combined kitchen/family room to the rear, with sitting and dining areas and large full length double doors to rear, facing south and leading out onto the garden.