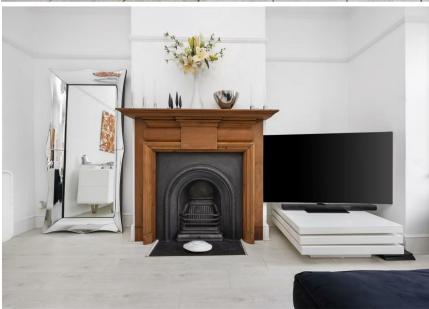

A lovely period house, which is superbly presented with clean and crisp white themed décor, which is the perfect combination to enhance much of the its original character. Picture rails, coving, fireplace surrounds and staircase bannisters are just some of the original features, and the internal doors have also been stripped back to natural wood.