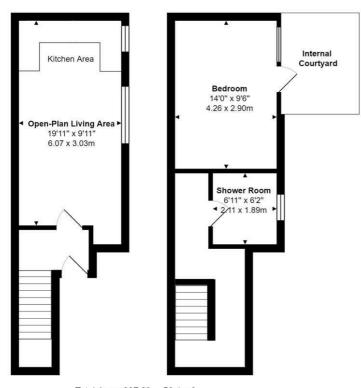

One of the features of this property is the generous 19-foot-long living area, complemented by a well-appointed kitchen area towards the rear. The lower ground floor encompasses a spacious 14'9" double bedroom and a generously sized shower room with a convenient walk-in shower. Furthermore, there is also direct access to the internal courtyard from the bedroom.

## www.elliottsestateagents.co.uk

ELLIOTTS

Working hard for you

 $\label{eq:total} \begin{array}{c} \mbox{Total Area: 637 ft}^2 \ ... \ 59.1 \ m^2 \\ \mbox{All measurements are approximate and for display purposes only} \end{array}$ 