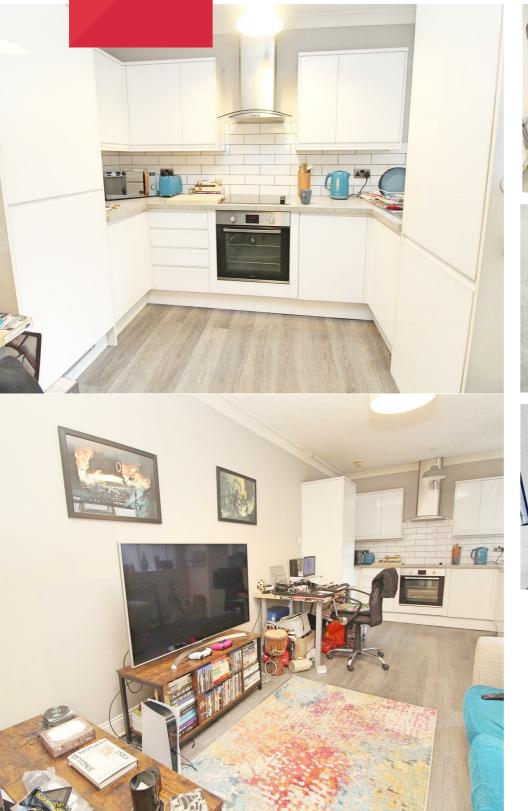

One of the features of this property is the generous 19-foot-long living area, complemented by a well-appointed kitchen area towards the rear. The lower ground floor encompasses a spacious 14'9" double bedroom and a generously sized shower room with a convenient walk-in shower. Furthermore, there is also direct access to the internal courtyard from the bedroom.